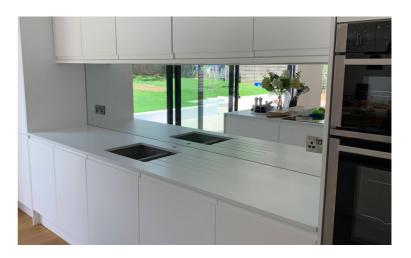

## **TINTED MIRRORS (TOUGHENED)**

Silver toughened mirror

Grey toughened mirror

Bronze toughened mirror

**Technical** 6mm toughend low iron glass, hand silvered Max length: 3150mm

Lead Time 10-15 working days