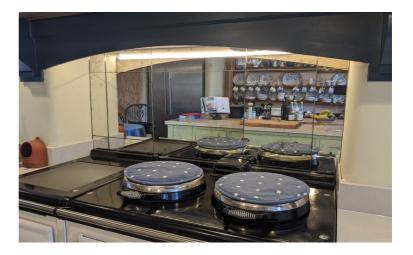

## **ANTIQUE MIRRORS (TOUGHENED)**

Our antique mirrors are a stunning product which character to your home. We supply both handmade distressed toughened antique mirrors, as well as safety backed antique mirrors in a wide range of different finishes.

## **ANTIQUE MIRRORS (TOUGHENED)**

Vintage Antiqued Mirror (Toughened)

Vintage Bronze Tinted (Toughened)

Vintage Grey Tinted (Toughened)

**Technical** 6mm toughend low iron glass, hand silvered Max length: 3150mm