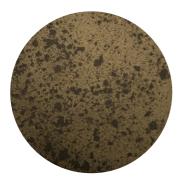

Really Rough Antiqued Mirror (Toughened)

Really Rough Bronze Tinted (Toughened)

Really Rough Grey Tinted (Toughened)

## **ANTIQUE MIRRORS (TOUGHENED)**

Vintage Antiqued Mirror (Toughened)

Vintage Bronze Tinted (Toughened)

Vintage Grey Tinted (Toughened)

**Technical** 6mm toughend low iron glass, hand silvered Max length: 3150mm