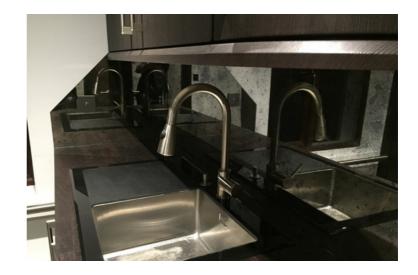

## **ANTIQUE MIRRORS (TOUGHENED)**

Our antique mirrors are a stunning product which character to your home. We supply both handmade distressed toughened antique mirrors, as well as safety backed antique mirrors in a wide range of different finishes.

## **ANTIQUE MIRRORS (TOUGHENED)**

Vintage Antiqued Mirror (Toughened)

Vintage Bronze Tinted (Toughened)

Vintage Grey Tinted (Toughened)

**Technical** 6mm toughend low iron glass, hand silvered Max length: 3150mm