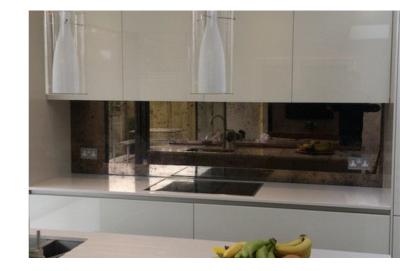

## **ANTIQUE MIRRORS (TOUGHENED)**

Our antique mirrors are a stunning product which character to your home. We supply both handmade distressed toughened antique mirrors, as well as safety backed antique mirrors in a wide range of different finishes.

## **ANTIQUE MIRRORS (TOUGHENED)**

Vintage Antiqued Mirror (Toughened)

Vintage Bronze Tinted (Toughened)

Vintage Grey Tinted (Toughened)

**Technical** 6mm toughend low iron glass, hand silvered Max length: 3150mm