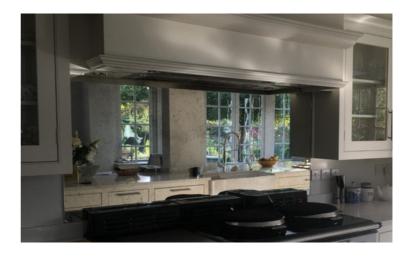

## **ANTIQUE MIRRORS (TOUGHENED)**

Our antique mirrors are a stunning product which character to your home. We supply both handmade distressed toughened antique mirrors, as well as safety backed antique mirrors in a wide range of different finishes.

## **ANTIQUE MIRRORS (TOUGHENED)**

Vintage Antiqued Mirror (Toughened)

Vintage Bronze Tinted (Toughened)

Vintage Grey Tinted (Toughened)

**Technical** 6mm toughend low iron glass, hand silvered Max length: 3150mm