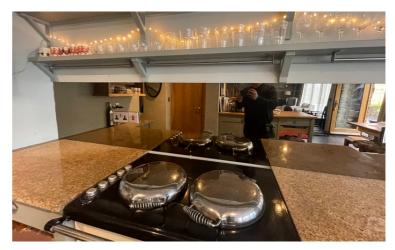

## **TINTED MIRRORS (TOUGHENED)**

Silver toughened mirror

Grey toughened mirror

Bronze toughened mirror

**Technical** 6mm toughend low iron glass, hand silvered Max length: 3150mm

Lead Time 10-15 working days