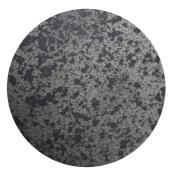

Really Rough Antiqued Mirror (Toughened)

Really Rough Bronze Tinted (Toughened)

Really Rough Grey Tinted (Toughened)

## **ANTIQUE MIRRORS (TOUGHENED)**

Vintage Antiqued Mirror (Toughened)

Vintage Bronze Tinted (Toughened)

Vintage Grey Tinted (Toughened)

**Technical** 6mm toughend low iron glass, hand silvered Max length: 3150mm