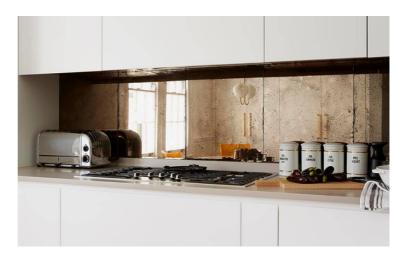

## **ANTIQUE MIRRORS (TOUGHENED)**

Our antique mirrors are a stunning product which character to your home. We supply both handmade distressed toughened antique mirrors, as well as safety backed antique mirrors in a wide range of different finishes.

## **ANTIQUE MIRRORS (TOUGHENED)**

Vintage Antiqued Mirror (Toughened)

Vintage Bronze Tinted (Toughened)

Vintage Grey Tinted (Toughened)

**Technical** 6mm toughend low iron glass, hand silvered Max length: 3150mm