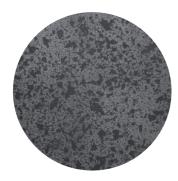

Really Rough Antiqued Mirror (Toughened)

Really Rough Bronze Tinted (Toughened)

Really Rough Grey Tinted (Toughened)

## **ANTIQUE MIRRORS (TOUGHENED)**

Vintage Antiqued Mirror (Toughened)

Vintage Bronze Tinted (Toughened)

Vintage Grey Tinted (Toughened)

**Technical** 6mm toughend low iron glass, hand silvered Max length: 3150mm