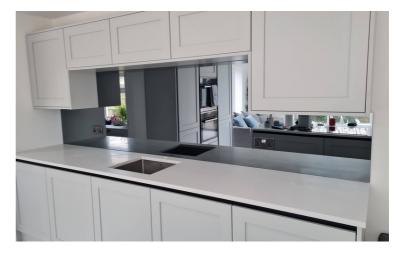

## **TINTED MIRRORS (TOUGHENED)**

Silver toughened mirror

Grey toughened mirror

Bronze toughened mirror

**Technical** 6mm toughend low iron glass, hand silvered Max length: 3150mm

Lead Time 10-15 working days