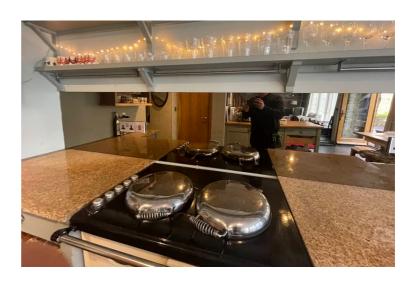

## **TINTED MIRRORS (TOUGHENED)**

Silver mirror (Toughened)

Grey mirror (Toughened)

Bronze mirror (Toughened)

Technical
6mm toughend low iron
glass, hand silvered
Max length: 3150mm

**Lead Time** 10-15 working days