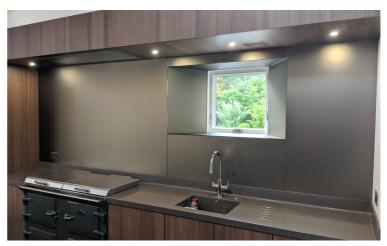

## **TINTED MIRRORS (NON-TOUGHENED)**

Tinted mirrors add a unique style. We supply a range of tinted mirrors to complement your project. Some of our tinted mirrors are also available as toughened making them suitable for use behind a heat source.