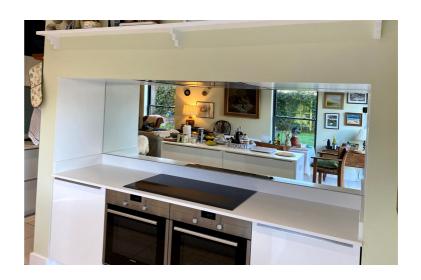

## **TINTED MIRRORS (NON-TOUGHENED)**

Tinted mirrors add a unique style. We supply a range of tinted mirrors to complement your project. Some of our tinted mirrors are also available as toughened making them suitable for use behind a heat source.

## **TINTED MIRRORS (TOUGHENED)**

Silver mirror (Toughened)

Grey mirror (Toughened)

Bronze mirror (Toughened)

Technical
6mm toughend low iron
glass, hand silvered
Max length: 3150mm

**Lead Time** 10-15 working days