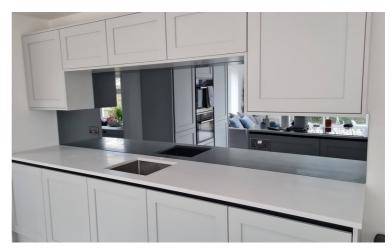

## **TINTED MIRRORS (NON-TOUGHENED)**

Tinted mirrors add a unique style. We supply a range of tinted mirrors to complement your project. Some of our tinted mirrors are also available as toughened making them suitable for use behind a heat source.

## **TINTED MIRRORS (TOUGHENED)**

Silver mirror (Toughened)

Grey mirror (Toughened)

Bronze mirror (Toughened)

Technical
6mm toughend low iron
glass, hand silvered
Max length: 3150mm

**Lead Time** 10-15 working days