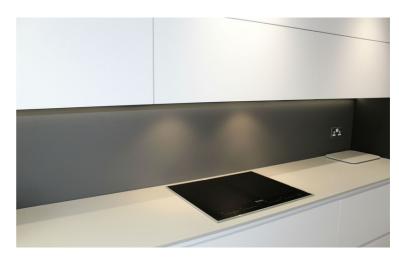

## **TINTED MIRRORS (TOUGHENED)**

Silver mirror (Toughened)

Grey mirror (Toughened)

Bronze mirror (Toughened)

Technical
6mm toughend low iron
glass, hand silvered
Max length: 3150mm

**Lead Time** 10-15 working days