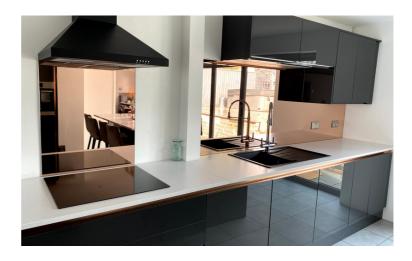

## **TINTED MIRRORS (TOUGHENED)**

Silver mirror (Toughened)

Grey mirror (Toughened)

Bronze mirror (Toughened)

Technical
6mm toughend low iron
glass, hand silvered
Max length: 3150mm

**Lead Time** 10-15 working days