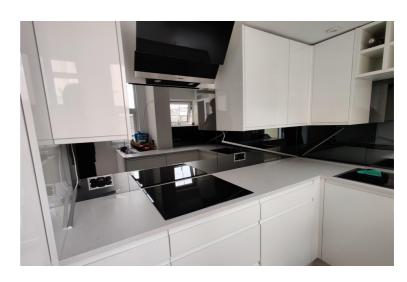

## **TINTED MIRRORS (NON-TOUGHENED)**

Tinted mirrors add a unique style. We supply a range of tinted mirrors to complement your project. Some of our tinted mirrors are also available as toughened making them suitable for use behind a heat source.

## **TINTED MIRRORS (TOUGHENED)**

Silver mirror (Toughened)

Grey mirror (Toughened)

Bronze mirror (Toughened)

Technical
6mm toughend low iron
glass, hand silvered
Max length: 3150mm

**Lead Time** 10-15 working days