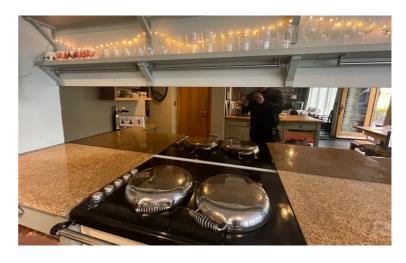

## **TINTED MIRRORS (NON-TOUGHENED)**

Tinted mirrors add a unique style. We supply a range of tinted mirrors to complement your project. Some of our tinted mirrors are also available as toughened making them suitable for use behind a heat source.

## **TINTED MIRRORS (TOUGHENED)**

Silver mirror (Toughened)

Grey mirror (Toughened)

Bronze mirror (Toughened)

Technical
6mm toughend low iron
glass, hand silvered
Max length: 3150mm

**Lead Time** 10-15 working days