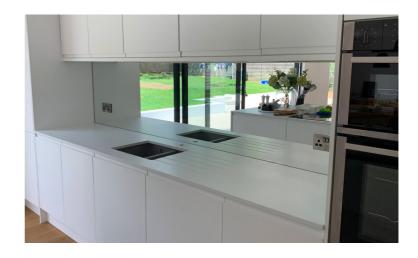

## **TINTED MIRRORS (TOUGHENED)**

Silver mirror (Toughened)

Grey mirror (Toughened)

Bronze mirror (Toughened)

Technical
6mm toughend low iron
glass, hand silvered
Max length: 3150mm

**Lead Time** 10-15 working days