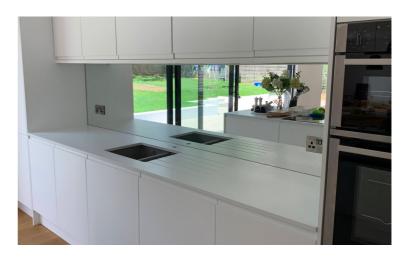

### **MIRROR SPLASHBACKS**

Mirror splashbacks compliment any colour scheme or style, as well as creating space and light in your kitchen. We supply a range of mirrors including toughened mirrors, tinted mirrors, copper mirrors, satin mirrors and various antique mirror finishes.

#### **TINTED MIRRORS (NON-TOUGHENED)**

Tinted mirrors add a unique style. We supply a range of tinted mirrors to complement your project. Some of our tinted mirrors are also available as toughened making them suitable for use behind a heat source.