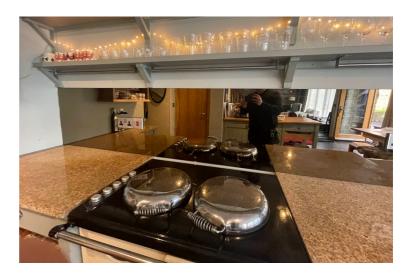

### **MIRROR SPLASHBACKS**

Mirror splashbacks compliment any colour scheme or style, as well as creating space and light in your kitchen. We supply a range of mirrors including toughened mirrors, tinted mirrors, copper mirrors, satin mirrors and various antique mirror finishes.