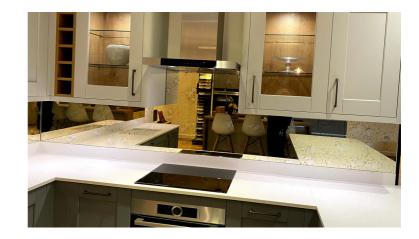

### **MIRROR SPLASHBACKS**

Mirror splashbacks compliment any colour scheme or style, as well as creating space and light in your kitchen. We supply a range of mirrors including toughened mirrors, tinted mirrors, copper mirrors, satin mirrors and various antique mirror finishes.

### **ANTIQUE MIRRORS (TOUGHENED)**

Our antique mirrors are a stunning product which character to your home. We supply both handmade distressed toughened antique mirrors, as well as safety backed antique mirrors in a wide range of different finishes.