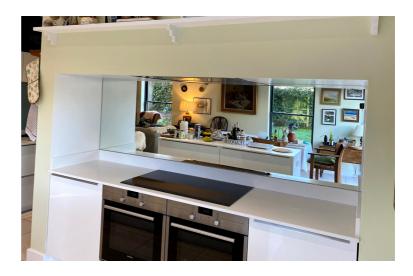

### **MIRROR SPLASHBACKS**

Mirror splashbacks compliment any colour scheme or style, as well as creating space and light in your kitchen. We supply a range of mirrors including toughened mirrors, tinted mirrors, copper mirrors, satin mirrors and various antique mirror finishes.