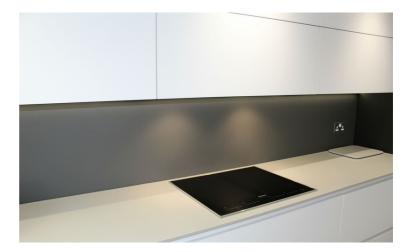

### **MIRROR SPLASHBACKS**

Mirror splashbacks compliment any colour scheme or style, as well as creating space and light in your kitchen. We supply a range of mirrors including toughened mirrors, tinted mirrors, copper mirrors, satin mirrors and various antique mirror finishes.