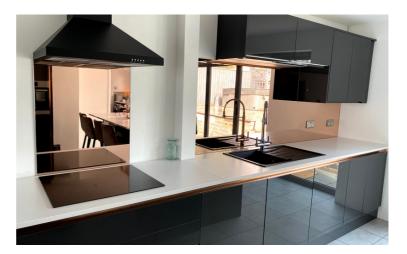

### **MIRROR SPLASHBACKS**

Mirror splashbacks compliment any colour scheme or style, as well as creating space and light in your kitchen. We supply a range of mirrors including toughened mirrors, tinted mirrors, copper mirrors, satin mirrors and various antique mirror finishes.