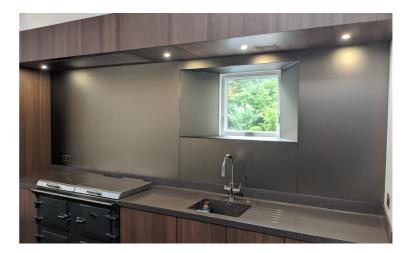

### **MIRROR SPLASHBACKS**

Mirror splashbacks compliment any colour scheme or style, as well as creating space and light in your kitchen. We supply a range of mirrors including toughened mirrors, tinted mirrors, copper mirrors, satin mirrors and various antique mirror finishes.