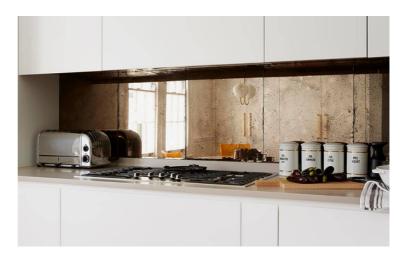

### **MIRROR SPLASHBACKS**

Mirror splashbacks compliment any colour scheme or style, as well as creating space and light in your kitchen. We supply a range of mirrors including toughened mirrors, tinted mirrors, copper mirrors, satin mirrors and various antique mirror finishes.

### **ANTIQUE MIRRORS (TOUGHENED)**

Our antique mirrors are a stunning product which character to your home. We supply both handmade distressed toughened antique mirrors, as well as safety backed antique mirrors in a wide range of different finishes.