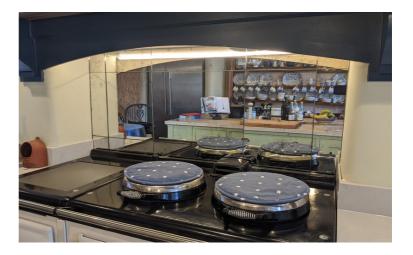

### **MIRROR SPLASHBACKS**

Mirror splashbacks compliment any colour scheme or style, as well as creating space and light in your kitchen. We supply a range of mirrors including toughened mirrors, tinted mirrors, copper mirrors, satin mirrors and various antique mirror finishes.

### **ANTIQUE MIRRORS (TOUGHENED)**

Our antique mirrors are a stunning product which character to your home. We supply both handmade distressed toughened antique mirrors, as well as safety backed antique mirrors in a wide range of different finishes.