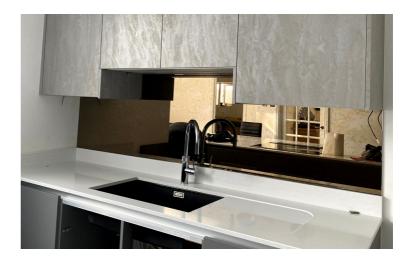

### **MIRROR SPLASHBACKS**

Mirror splashbacks compliment any colour scheme or style, as well as creating space and light in your kitchen. We supply a range of mirrors including toughened mirrors, tinted mirrors, copper mirrors, satin mirrors and various antique mirror finishes.

### **ANTIQUE MIRRORS (TOUGHENED)**

Our antique mirrors are a stunning product which character to your home. We supply both handmade distressed toughened antique mirrors, as well as safety backed antique mirrors in a wide range of different finishes.