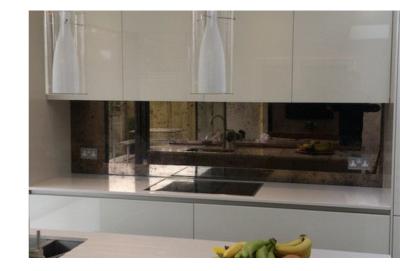

### **MIRROR SPLASHBACKS**

Mirror splashbacks compliment any colour scheme or style, as well as creating space and light in your kitchen. We supply a range of mirrors including toughened mirrors, tinted mirrors, copper mirrors, satin mirrors and various antique mirror finishes.

### **ANTIQUE MIRRORS (TOUGHENED)**

Our antique mirrors are a stunning product which character to your home. We supply both handmade distressed toughened antique mirrors, as well as safety backed antique mirrors in a wide range of different finishes.