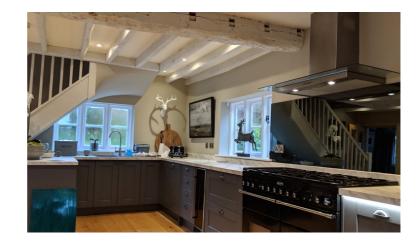

### **MIRROR SPLASHBACKS**

Mirror splashbacks compliment any colour scheme or style, as well as creating space and light in your kitchen. We supply a range of mirrors including toughened mirrors, tinted mirrors, copper mirrors, satin mirrors and various antique mirror finishes.