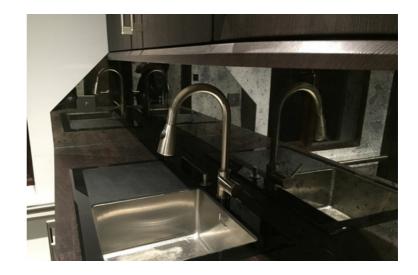

### **MIRROR SPLASHBACKS**

Mirror splashbacks compliment any colour scheme or style, as well as creating space and light in your kitchen. We supply a range of mirrors including toughened mirrors, tinted mirrors, copper mirrors, satin mirrors and various antique mirror finishes.

### **ANTIQUE MIRRORS (TOUGHENED)**

Our antique mirrors are a stunning product which character to your home. We supply both handmade distressed toughened antique mirrors, as well as safety backed antique mirrors in a wide range of different finishes.