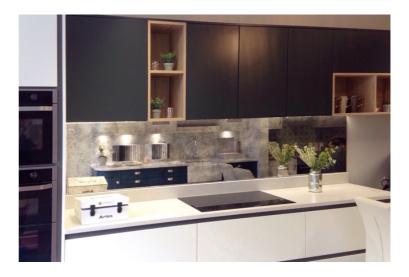

### **MIRROR SPLASHBACKS**

Mirror splashbacks compliment any colour scheme or style, as well as creating space and light in your kitchen. We supply a range of mirrors including toughened mirrors, tinted mirrors, copper mirrors, satin mirrors and various antique mirror finishes.

### **ANTIQUE MIRRORS (TOUGHENED)**

Our antique mirrors are a stunning product which character to your home. We supply both handmade distressed toughened antique mirrors, as well as safety backed antique mirrors in a wide range of different finishes.