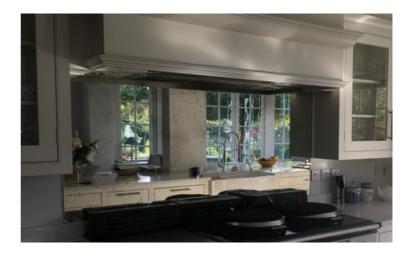

### **MIRROR SPLASHBACKS**

Mirror splashbacks compliment any colour scheme or style, as well as creating space and light in your kitchen. We supply a range of mirrors including toughened mirrors, tinted mirrors, copper mirrors, satin mirrors and various antique mirror finishes.