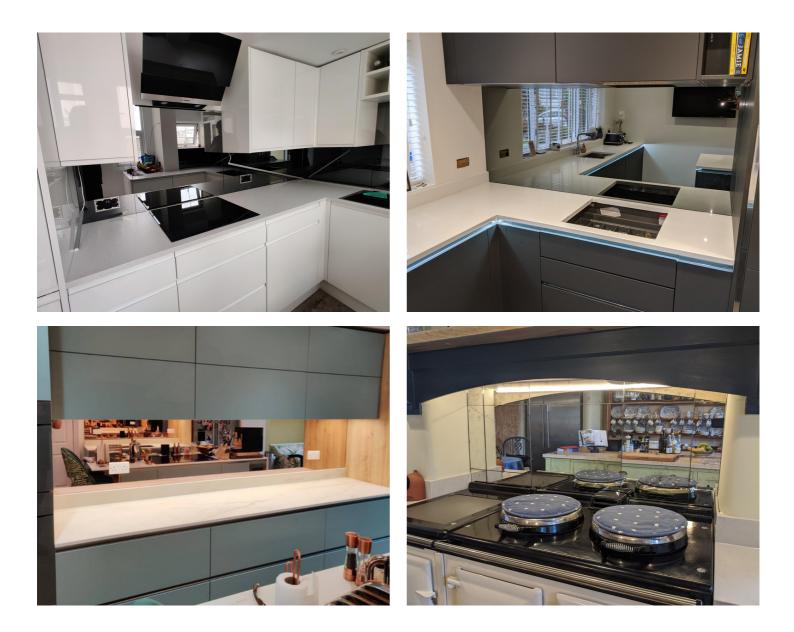

### **MIRROR SPLASHBACKS**

Mirror splashbacks compliment any colour scheme or style, as well as creating space and light in your kitchen. We supply a range of mirrors including toughened mirrors, tinted mirrors, copper mirrors, satin mirrors and various antique mirror finishes.