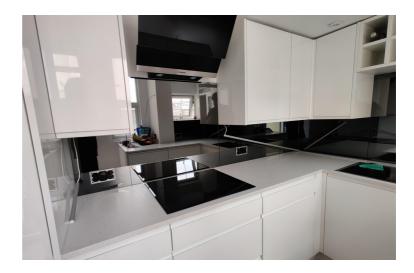

### **MIRROR SPLASHBACKS**

Mirror splashbacks compliment any colour scheme or style, as well as creating space and light in your kitchen. We supply a range of mirrors including toughened mirrors, tinted mirrors, copper mirrors, satin mirrors and various antique mirror finishes.