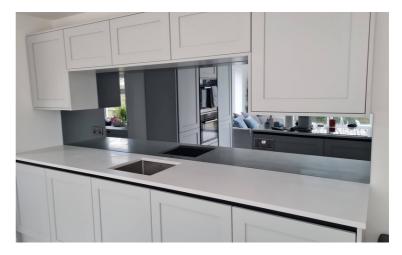

### **MIRROR SPLASHBACKS**

Mirror splashbacks compliment any colour scheme or style, as well as creating space and light in your kitchen. We supply a range of mirrors including toughened mirrors, tinted mirrors, copper mirrors, satin mirrors and various antique mirror finishes.

#### **TINTED MIRRORS (NON-TOUGHENED)**

Tinted mirrors add a unique style. We supply a range of tinted mirrors to complement your project. Some of our tinted mirrors are also available as toughened making them suitable for use behind a heat source.