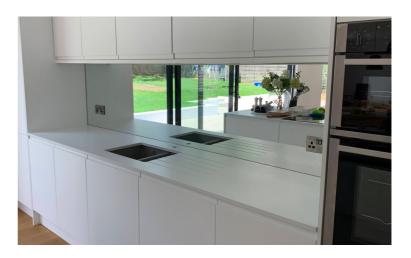

### **GLASS SPLASHBACKS**

Our glass kitchen splashbacks offer a stylish, contemporary and unique high-end feel to any type of space. Our aim is to seamlessly blend our glass splashbacks perfect with your existing paint, wall paper or other accessories around the home.