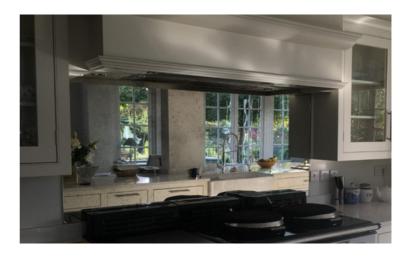

# **TINTED MIRRORS (NON-TOUGHENED)**

Tinted mirrors add a unique style. We supply a range of tinted mirrors to complement your project. Some of our tinted mirrors are also available as toughened making them suitable for use behind a heat source.

Silver mirror (Non-toughened)

Grey mirror (Non-toughened)

Bronze mirror (Non-toughened)

# **TINTED MIRRORS (NON-TOUGHENED)**

Satin bronze mirror (Non-toughened)

Satin grey mirror (Non-toughened)

**Technical** 6mm safety backed mirrors. Max length: 3150mm

Lead Time 10-15 working days