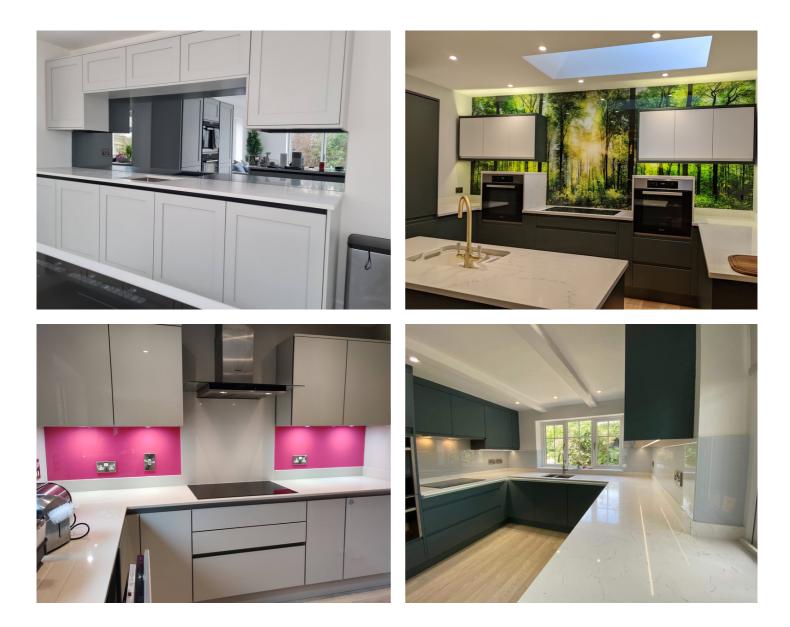

### **GLASS SPLASHBACKS**

Our glass kitchen splashbacks offer a stylish, contemporary and unique high-end feel to any type of space. Our aim is to seamlessly blend our glass splashbacks perfect with your existing paint, wall paper or other accessories around the home.