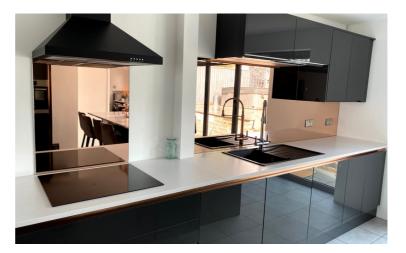

#### **GLOSS RANGE**

Our gloss splashbacks are available in a wide range of colours and finishes, allowing you to find the perfect match for your kitchen. Choose from our range of colours or we can match any major paint brand such as Dulux and Farrow & Ball.

#### **GLOSS RANGE**