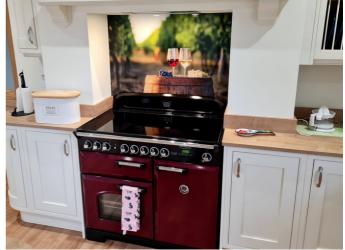

Lead Time 10-15 working days

Why not create a kitchen splashback that reflects your personality? We can create a custom printed splashbacks from any photo, image or illustration that you choose. We can even use a supersized image or multiple images.