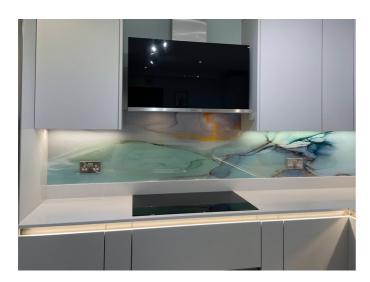

Lead Time 10-15 working days

Why not create a kitchen splashback that reflects your personality? We can create a custom printed splashbacks from any photo, image or illustration that you choose. We can even use a supersized image or multiple images.

# **shutterstick** We recommend high resolution images from **shutterstock.com**

**Technical** 6mm digitally printed toughened low-iron glass. Max length: 3100mm

Lead Time 10-15 working days

Supply and Install Not available as supply only