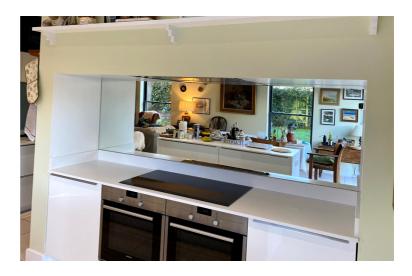

# **TINTED MIRRORS (NON-TOUGHENED)**

Tinted mirrors add a unique style. We supply a range of tinted mirrors to complement your project. Some of our tinted mirrors are also available as toughened making them suitable for use behind a heat source.