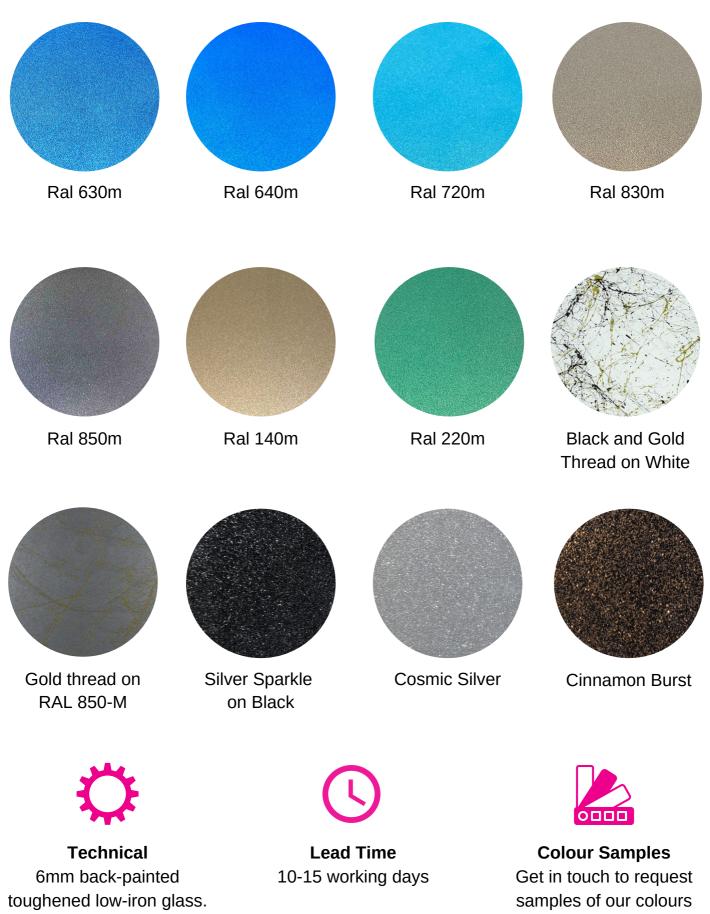

#### **METALLIC RANGE**

Our metallic splashback range is perfect if you are looking to add unique character and originality to your kitchen, and desire an overall feel of elegance and luxury. We offer countless types of metallic styles for you to choose from.

# **METALLIC RANGE**

Max length: 3600mm