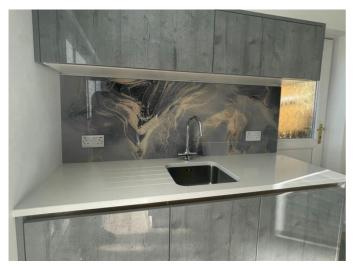

### **GLASS SPLASHBACKS**

Our glass kitchen splashbacks offer a stylish, contemporary and unique high-end feel to any type of space. Our aim is to seamlessly blend our glass splashbacks perfect with your existing paint, wall paper or other accessories around the home.