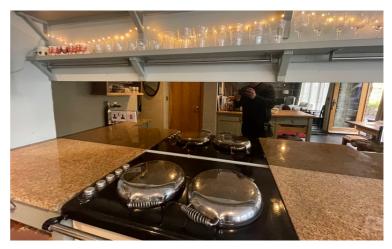

# **TINTED MIRRORS (NON-TOUGHENED)**

Tinted mirrors add a unique style. We supply a range of tinted mirrors to complement your project. Some of our tinted mirrors are also available as toughened making them suitable for use behind a heat source.

Silver mirror (Non-toughened)

Grey mirror (Non-toughened)

Bronze mirror (Non-toughened)