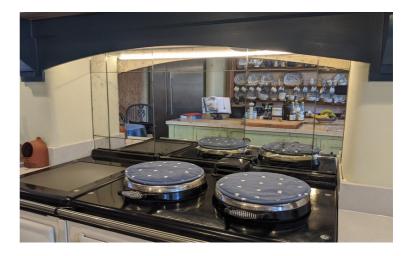

### **GLASS SPLASHBACKS**

Our glass kitchen splashbacks offer a stylish, contemporary and unique high-end feel to any type of space. Our aim is to seamlessly blend our glass splashbacks perfect with your existing paint, wall paper or other accessories around the home.