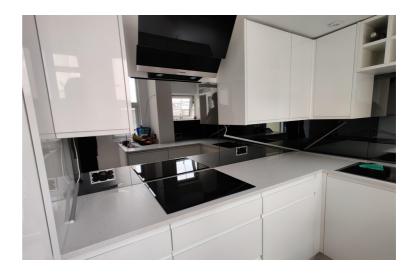

#### **GLOSS RANGE**

Our gloss splashbacks are available in a wide range of colours and finishes, allowing you to find the perfect match for your kitchen. Choose from our range of colours or we can match any major paint brand such as Dulux and Farrow & Ball.