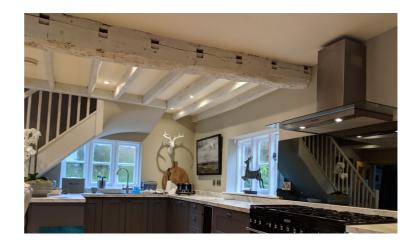

### **GLASS SPLASHBACKS**

Our glass kitchen splashbacks offer a stylish, contemporary and unique high-end feel to any type of space. Our aim is to seamlessly blend our glass splashbacks perfect with your existing paint, wall paper or other accessories around the home.

#### **GLOSS RANGE**

Our gloss splashbacks are available in a wide range of colours and finishes, allowing you to find the perfect match for your kitchen. Choose from our range of colours or we can match any major paint brand such as Dulux and Farrow & Ball.