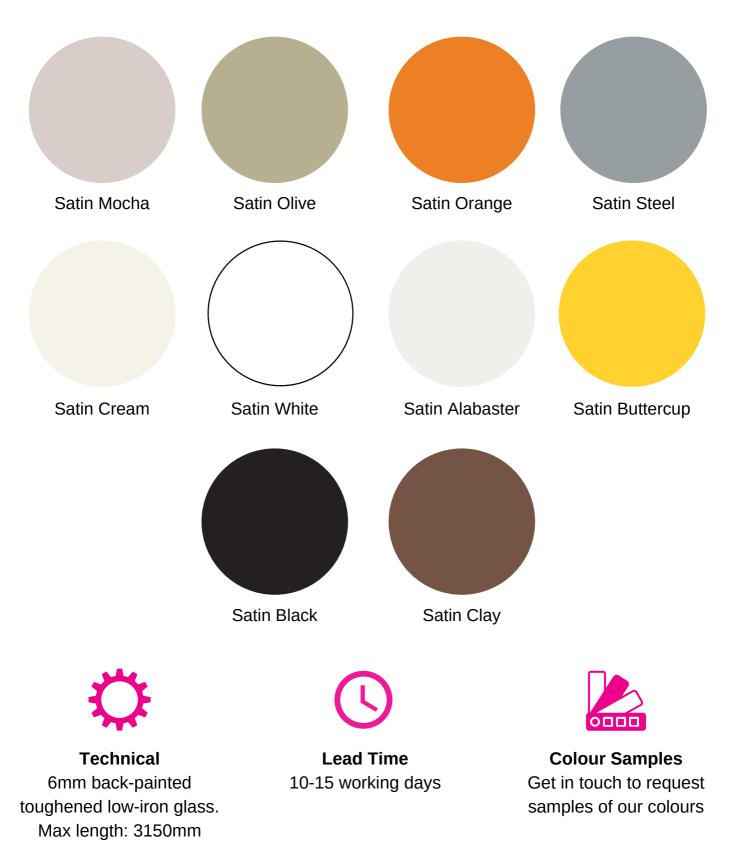

### **SATIN RANGE**

We offer an unlimited palette of colours, allowing customers to find exactly what they require. This includes both neutral and bright coloured satin and a computerised paintmatching service that can replicate any paint colour.