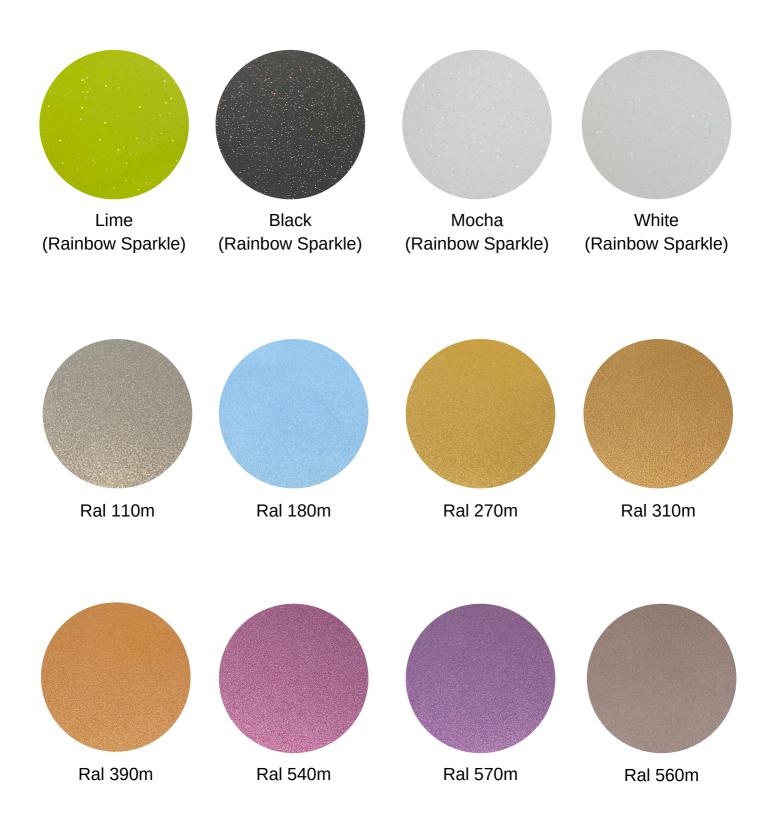

#### **METALLIC RANGE**

Our metallic splashback range is perfect if you are looking to add unique character and originality to your kitchen, and desire an overall feel of elegance and luxury. We offer countless types of metallic styles for you to choose from.

# **METALLIC RANGE**

Max length: 3600mm