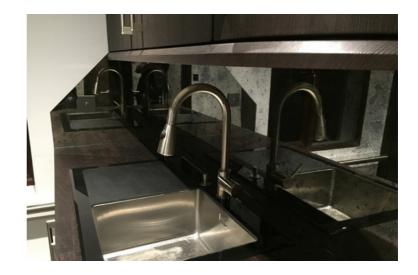

# **TINTED MIRRORS (TOUGHENED)**

Silver mirror (Toughened)

Grey mirror (Toughened)

Bronze mirror (Toughened)

**Technical** 6mm toughend low iron glass, hand silvered Max length: 3150mm

Lead Time 10-15 working days