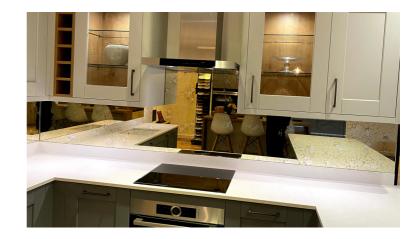

# **TINTED MIRRORS (NON-TOUGHENED)**

Tinted mirrors add a unique style. We supply a range of tinted mirrors to complement your project. Some of our tinted mirrors are also available as toughened making them suitable for use behind a heat source.

Silver mirror (Non-toughened)

Grey mirror (Non-toughened)

Bronze mirror (Non-toughened)