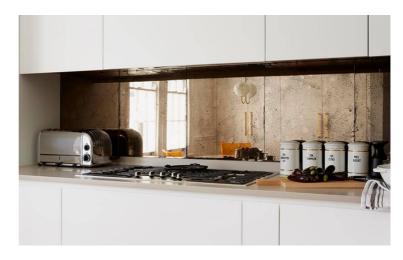

# **ANTIQUE MIRRORS (NON-TOUGHENED)**

Antique Bronze mirror (Non-toughened)

Antique Silver mirror (Non-toughened)

Antique Grey mirror (Non-toughened)

**Technical** 6mm safety backed mirror glass. Max length: 3150mm

**Lead Time** 10-15 working days

# **ANTIQUE MIRRORS (TOUGHENED)**

Our antique mirrors are a stunning product which character to your home. We supply both handmade distressed toughened antique mirrors, as well as safety backed antique mirrors in a wide range of different finishes.