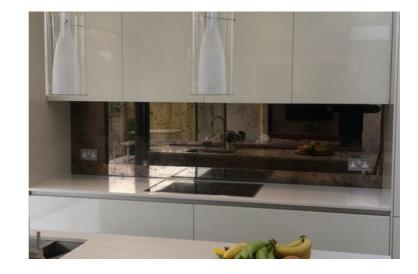

# **TINTED MIRRORS (NON-TOUGHENED)**

Tinted mirrors add a unique style. We supply a range of tinted mirrors to complement your project. Some of our tinted mirrors are also available as toughened making them suitable for use behind a heat source.

Silver mirror (Non-toughened)

Grey mirror (Non-toughened)

Bronze mirror (Non-toughened)

# **TINTED MIRRORS (NON-TOUGHENED)**

Satin bronze mirror (Non-toughened)

Satin grey mirror (Non-toughened)

**Technical** 6mm safety backed mirrors. Max length: 3150mm

Lead Time 10-15 working days