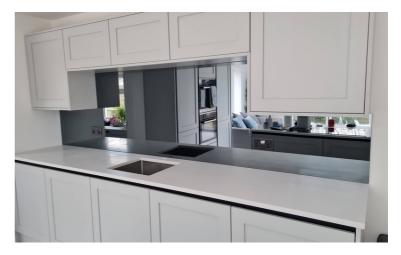

# **TINTED MIRRORS (NON-TOUGHENED)**

Tinted mirrors add a unique style. We supply a range of tinted mirrors to complement your project. Some of our tinted mirrors are also available as toughened making them suitable for use behind a heat source.

Silver mirror (Non-toughened)

Grey mirror (Non-toughened)

Bronze mirror (Non-toughened)