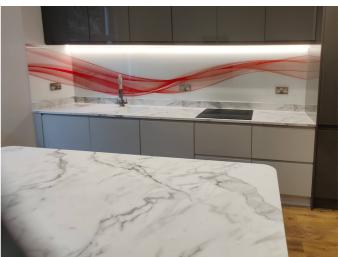

Lead Time 10-15 working days

Why not create a kitchen splashback that reflects your personality? We can create a custom printed splashbacks from any photo, image or illustration that you choose. We can even use a supersized image or multiple images.