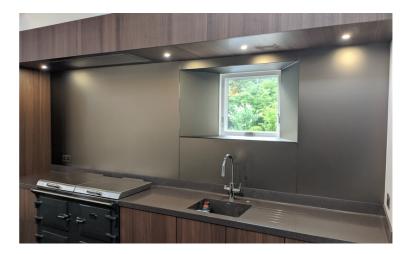

#### **METALLIC RANGE**

Our metallic splashback range is perfect if you are looking to add unique character and originality to your kitchen, and desire an overall feel of elegance and luxury. We offer countless types of metallic styles for you to choose from.

# **METALLIC RANGE**

Max length: 3600mm