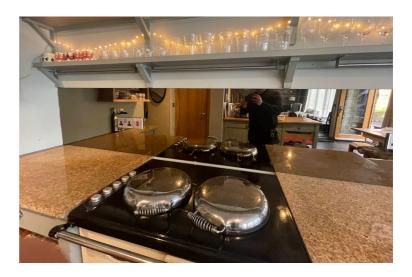

#### **METALLIC RANGE**

Our metallic splashback range is perfect if you are looking to add unique character and originality to your kitchen, and desire an overall feel of elegance and luxury. We offer countless types of metallic styles for you to choose from.

# **METALLIC RANGE**

Max length: 3600mm