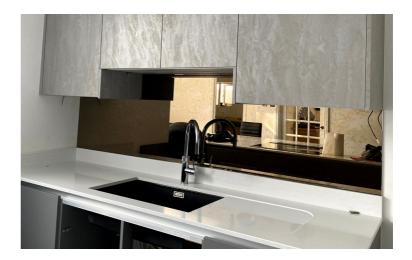

# **TINTED MIRRORS (NON-TOUGHENED)**

Tinted mirrors add a unique style. We supply a range of tinted mirrors to complement your project. Some of our tinted mirrors are also available as toughened making them suitable for use behind a heat source.

Silver mirror (Non-toughened)

Grey mirror (Non-toughened)

Bronze mirror (Non-toughened)