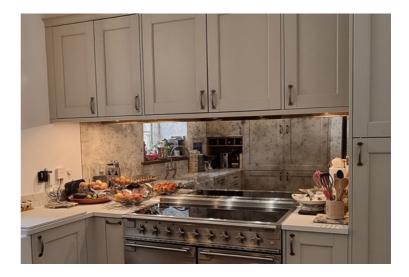

# **ANTIQUE MIRRORS (NON-TOUGHENED)**

Antique Bronze mirror (Non-toughened)

Antique Silver mirror (Non-toughened)

Antique Grey mirror (Non-toughened)

**Technical** 6mm safety backed mirror glass. Max length: 3150mm

**Lead Time** 10-15 working days