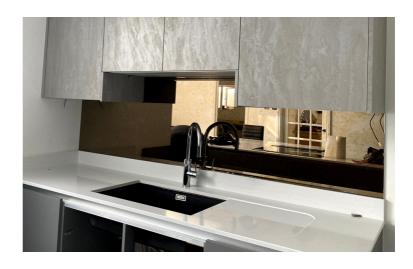

## **ANTIQUE MIRRORS (TOUGHENED)**

Our antique mirrors are a stunning product which character to your home. We supply both handmade distressed toughened antique mirrors, as well as safety backed antique mirrors in a wide range of different finishes.

## **ANTIQUE MIRRORS (TOUGHENED)**

Vintage Antiqued Mirror (Toughened)

Vintage Bronze Tinted (Toughened)

Vintage Grey Tinted (Toughened)

Technical
6mm toughend low iron
glass, hand silvered
Max length: 3150mm