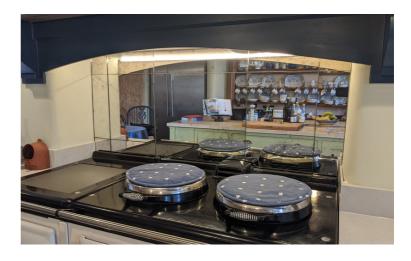

## **ANTIQUE MIRRORS (TOUGHENED)**

Our antique mirrors are a stunning product which character to your home. We supply both handmade distressed toughened antique mirrors, as well as safety backed antique mirrors in a wide range of different finishes.

## **ANTIQUE MIRRORS (TOUGHENED)**

Vintage Antiqued Mirror (Toughened)

Vintage Bronze Tinted (Toughened)

Vintage Grey Tinted (Toughened)

Technical
6mm toughend low iron
glass, hand silvered
Max length: 3150mm

## **ANTIQUE MIRRORS (NON-TOUGHENED)**

Antique Bronze mirror (Non-toughened)

Antique Silver mirror (Non-toughened)

Antique Grey mirror (Non-toughened)

**Lead Time** 10-15 working days

Mirror Samples
Get in touch to request samples of our mirrors