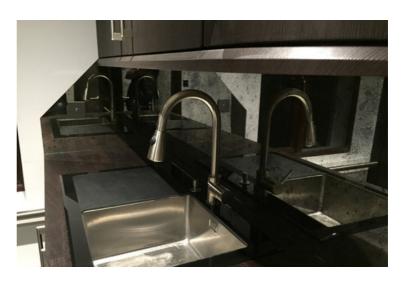

## **ANTIQUE MIRRORS (TOUGHENED)**

Our antique mirrors are a stunning product which character to your home. We supply both handmade distressed toughened antique mirrors, as well as safety backed antique mirrors in a wide range of different finishes.

## **ANTIQUE MIRRORS (TOUGHENED)**

Vintage Antiqued Mirror (Toughened)

Vintage Bronze Tinted (Toughened)

Vintage Grey Tinted (Toughened)

Technical
6mm toughend low iron
glass, hand silvered
Max length: 3150mm

## **ANTIQUE MIRRORS (NON-TOUGHENED)**

Antique Bronze mirror (Non-toughened)

Antique Silver mirror (Non-toughened)

Antique Grey mirror (Non-toughened)

**Lead Time** 10-15 working days

Mirror Samples
Get in touch to request samples of our mirrors