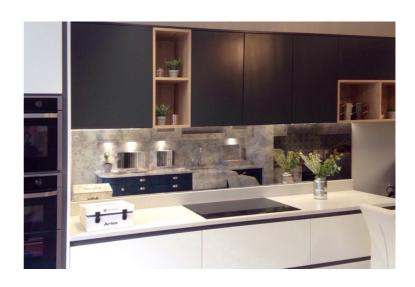

## **ANTIQUE MIRRORS (TOUGHENED)**

Our antique mirrors are a stunning product which character to your home. We supply both handmade distressed toughened antique mirrors, as well as safety backed antique mirrors in a wide range of different finishes.

## **ANTIQUE MIRRORS (TOUGHENED)**

Vintage Antiqued Mirror (Toughened)

Vintage Bronze Tinted (Toughened)

Vintage Grey Tinted (Toughened)

Technical
6mm toughend low iron
glass, hand silvered
Max length: 3150mm