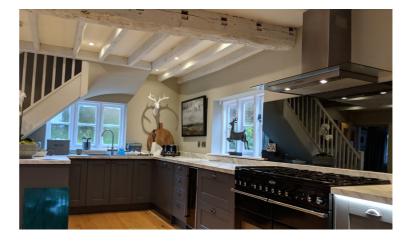

## **ANTIQUE MIRRORS (TOUGHENED)**

Our antique mirrors are a stunning product which character to your home. We supply both handmade distressed toughened antique mirrors, as well as safety backed antique mirrors in a wide range of different finishes.

## **ANTIQUE MIRRORS (TOUGHENED)**

Vintage Antiqued Mirror (Toughened)

Vintage Bronze Tinted (Toughened)

Vintage Grey Tinted (Toughened)

Technical
6mm toughend low iron
glass, hand silvered
Max length: 3150mm