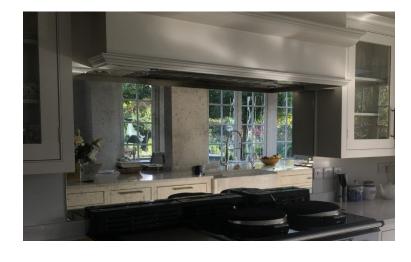

## **ANTIQUE MIRRORS (TOUGHENED)**

Our antique mirrors are a stunning product which character to your home. We supply both handmade distressed toughened antique mirrors, as well as safety backed antique mirrors in a wide range of different finishes.

## **ANTIQUE MIRRORS (TOUGHENED)**

Vintage Antiqued Mirror (Toughened)

Vintage Bronze Tinted (Toughened)

Vintage Grey Tinted (Toughened)

Technical
6mm toughend low iron
glass, hand silvered
Max length: 3600mm