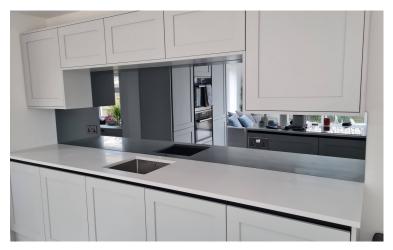

## **TINTED MIRRORS (TOUGHENED)**

Silver toughened mirror

Grey toughened mirror

Bronze toughened mirror

Technical
6mm toughend low iron
glass, hand silvered
Max length: 3600mm

**Lead Time** 10-15 working days