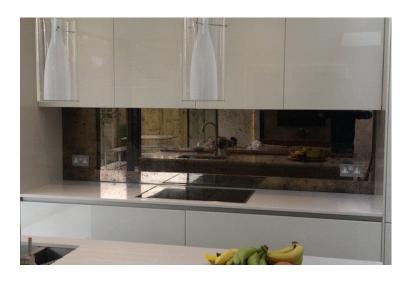

## **ANTIQUE MIRRORS (TOUGHENED)**

Our antique mirrors are a stunning product which character to your home. We supply both handmade distressed toughened antique mirrors, as well as safety backed antique mirrors in a wide range of different finishes.

## **ANTIQUE MIRRORS (TOUGHENED)**

Vintage Antiqued Mirror (Toughened)

Vintage Bronze Tinted (Toughened)

Vintage Grey Tinted (Toughened)

Technical
6mm toughend low iron
glass, hand silvered
Max length: 3600mm