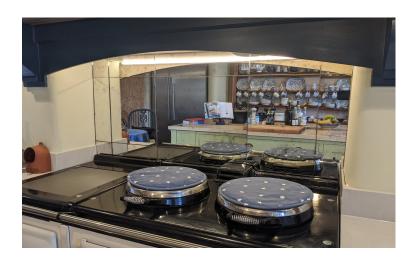

## **TINTED MIRRORS (TOUGHENED)**

Silver toughened mirror

Grey toughened mirror

Bronze toughened mirror

Technical
6mm toughend low iron
glass, hand silvered
Max length: 3600mm

**Lead Time** 10-15 working days