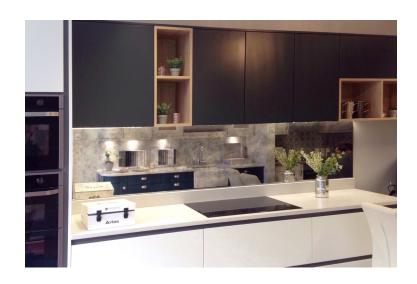

## **ANTIQUE MIRRORS (TOUGHENED)**

Our antique mirrors are a stunning product which character to your home. We supply both handmade distressed toughened antique mirrors, as well as safety backed antique mirrors in a wide range of different finishes.

## **ANTIQUE MIRRORS (TOUGHENED)**

Vintage Antiqued Mirror (Toughened)

Vintage Bronze Tinted (Toughened)

Vintage Grey Tinted (Toughened)

Technical
6mm toughend low iron
glass, hand silvered
Max length: 3600mm