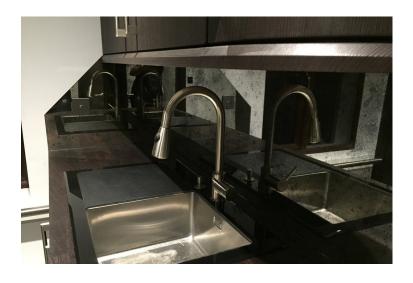

## **ANTIQUE MIRRORS (TOUGHENED)**

Our antique mirrors are a stunning product which character to your home. We supply both handmade distressed toughened antique mirrors, as well as safety backed antique mirrors in a wide range of different finishes.

## **ANTIQUE MIRRORS (TOUGHENED)**

Vintage Antiqued Mirror (Toughened)

Vintage Bronze Tinted (Toughened)

Vintage Grey Tinted (Toughened)

Technical
6mm toughend low iron
glass, hand silvered
Max length: 3600mm