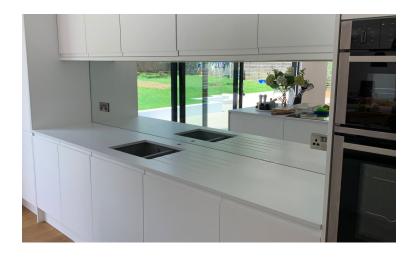

## **TINTED MIRRORS (TOUGHENED)**

Silver toughened mirror

Grey toughened mirror

Bronze toughened mirror

Technical
6mm toughend low iron
glass, hand silvered
Max length: 3600mm

**Lead Time** 10-15 working days