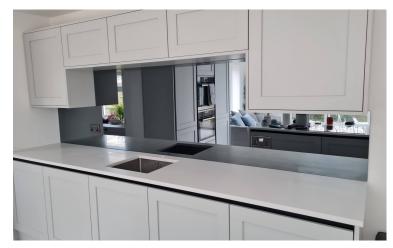

## **TINTED MIRRORS (TOUGHENED)**

Silver mirror (Toughened)

Grey mirror (Toughened)

Bronze mirror (Toughened)

Technical
6mm toughend low iron
glass, hand silvered
Max length: 3600mm

**Lead Time** 10-15 working days