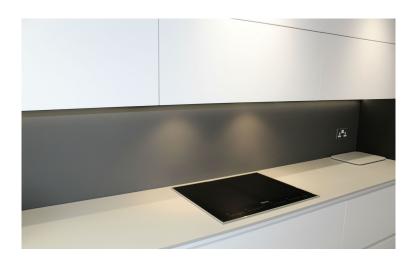

## **TINTED MIRRORS (NON-TOUGHENED)**

Tinted mirrors add a unique style. We supply a range of tinted mirrors to complement your project. Some of our tinted mirrors are also available as toughened making them suitable for use behind a heat source.

Silver mirror (Non-toughened)

Grey mirror (Non-toughened)

Bronze mirror (Non-toughened)

## **TINTED MIRRORS (TOUGHENED)**

Silver mirror (Toughened)

Grey mirror (Toughened)

Bronze mirror (Toughened)

Technical
6mm toughend low iron
glass, hand silvered
Max length: 3600mm

**Lead Time** 10-15 working days