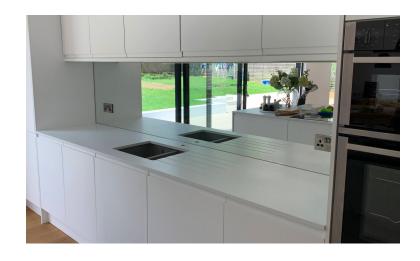

## **TINTED MIRRORS (NON-TOUGHENED)**

Tinted mirrors add a unique style. We supply a range of tinted mirrors to complement your project. Some of our tinted mirrors are also available as toughened making them suitable for use behind a heat source.

Silver mirror (Non-toughened)

Grey mirror (Non-toughened)

Bronze mirror (Non-toughened)