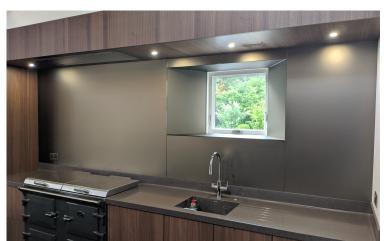

## **TINTED MIRRORS (NON-TOUGHENED)**

Tinted mirrors add a unique style. We supply a range of tinted mirrors to complement your project. Some of our tinted mirrors are also available as toughened making them suitable for use behind a heat source.

Silver mirror (Non-toughened)

Grey mirror (Non-toughened)

Bronze mirror (Non-toughened)

## **TINTED MIRRORS (TOUGHENED)**

Silver mirror (Toughened)

Grey mirror (Toughened)

Bronze mirror (Toughened)

Technical
6mm toughend low iron
glass, hand silvered
Max length: 3600mm

**Lead Time** 10-15 working days