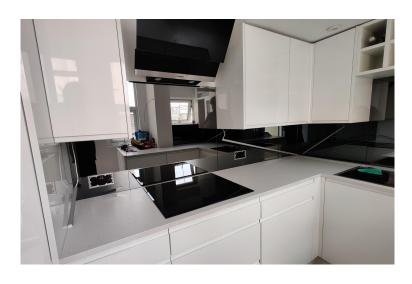

## **TINTED MIRRORS (TOUGHENED)**

Silver mirror (Toughened)

Grey mirror (Toughened)

Bronze mirror (Toughened)

Technical
6mm toughend low iron
glass, hand silvered
Max length: 3600mm

**Lead Time** 10-15 working days