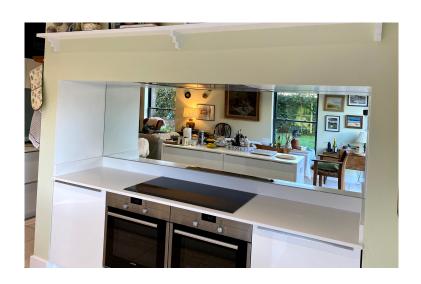

## **TINTED MIRRORS (NON-TOUGHENED)**

Tinted mirrors add a unique style. We supply a range of tinted mirrors to complement your project. Some of our tinted mirrors are also available as toughened making them suitable for use behind a heat source.

Silver mirror (Non-toughened)

Grey mirror (Non-toughened)

Bronze mirror (Non-toughened)