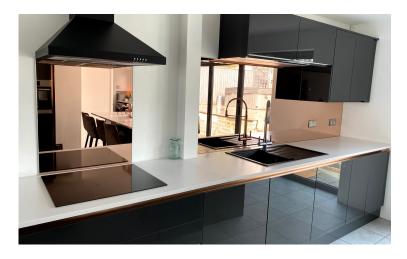

## **TINTED MIRRORS (NON-TOUGHENED)**

Copper mirror (Non-toughened)

Satin bronze mirror (Non-toughened)

Satin grey mirror (Non-toughened)

**Technical**6mm safety backed mirrors.
Max length: 3150mm

**Lead Time** 10-15 working days