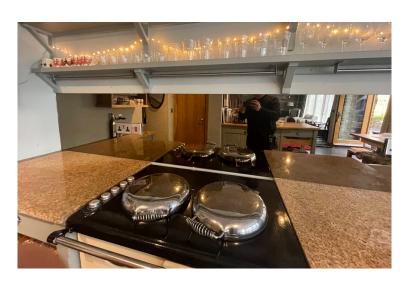

## **TINTED MIRRORS (TOUGHENED)**

Silver mirror (Toughened)

Grey mirror (Toughened)

Bronze mirror (Toughened)

Technical
6mm toughend low iron
glass, hand silvered
Max length: 3600mm

**Lead Time** 10-15 working days