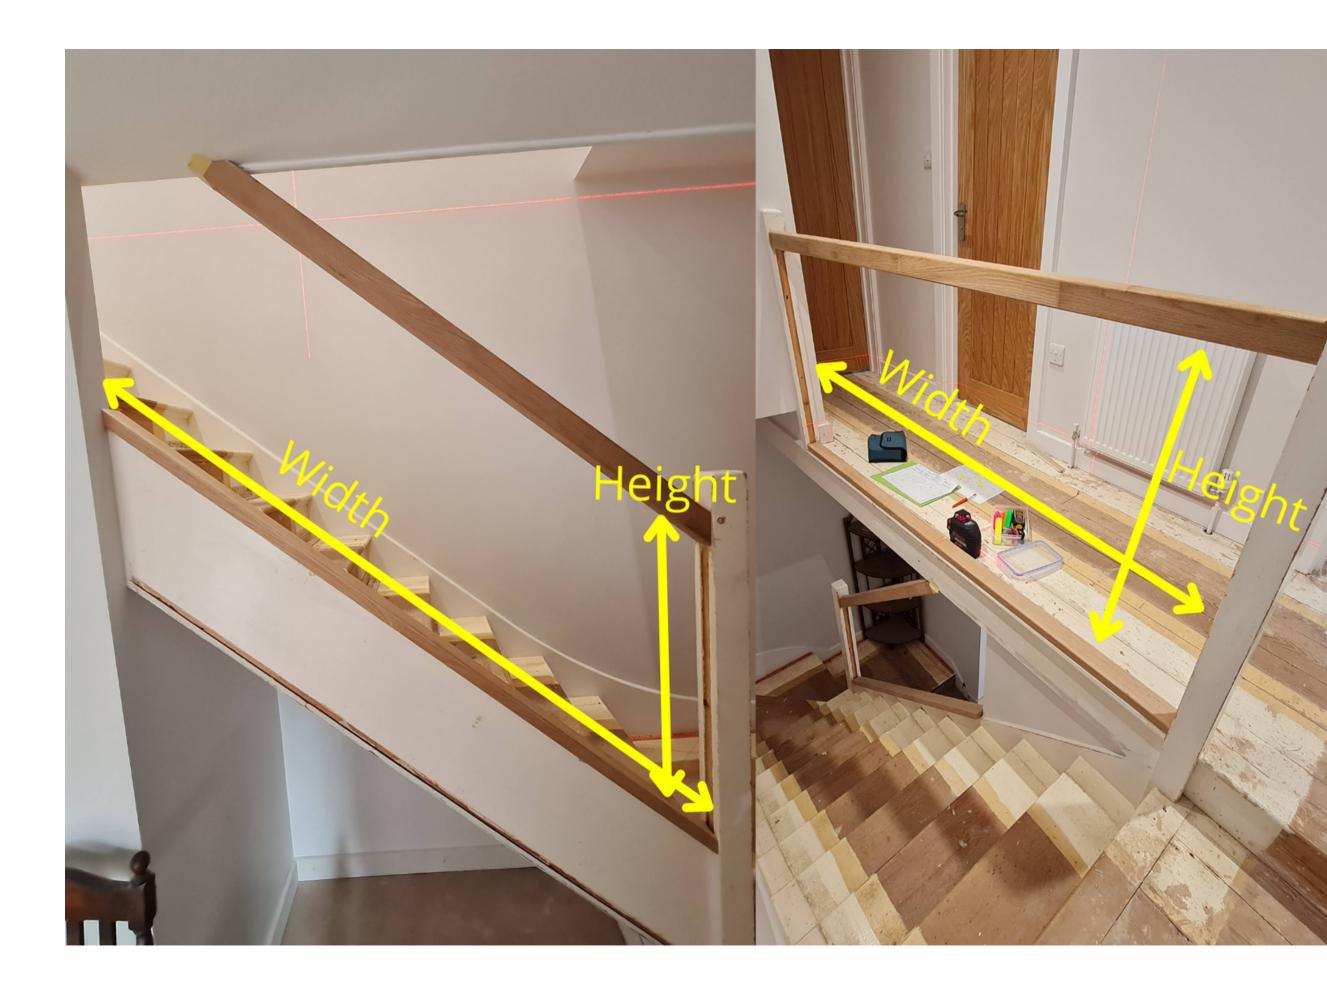

#### SIZES

Approximate size (width x height) of **each section** required

Example sketch on next page

www.clearlyglassltd.co.uk/glass-finishes/

Email info to info@clearlyglassItd.co.uk

#### DRAWINGS

A rough sketch and some sizes of each section is the best way for us to be able to give you a quote (we will take accurate sizes during our survey if you choose to proceed).