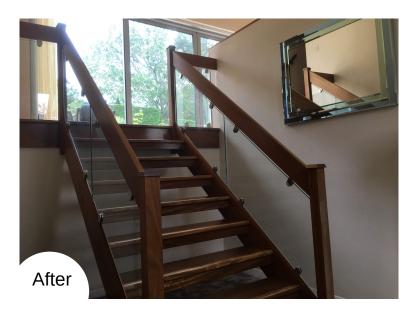

# STAIRCASE REFURB: REPLACING HANDRAILS WITH OAK

Ordering of parts, following deposit payment (1-2 weeks)

Initial part of the install, this usually involves removing existing railings/ spindles and carrying out any woodwork etc. Then taking glass sizes (1-2 weeks)

Final stage of install, glass and any remaining parts. Decorating is not included. (2-3 weeks)

Before

Before