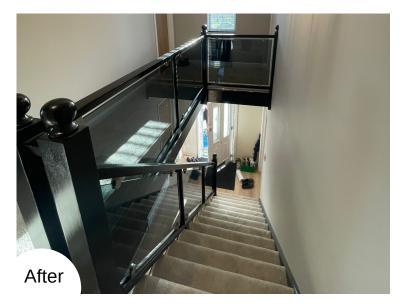

## STAIRCASE REFURB: KEEP EXISTING HANDRAILS

Ordering of parts, following deposit payment (1-2 weeks)

Initial part of the install, this usually involves removing existing spindles or infills and carrying out any woodwork etc. Then taking glass sizes (1-2 weeks)

Final stage of install, glass and any remaining parts. Decorating is not included. (2-3 weeks)

Before

Before