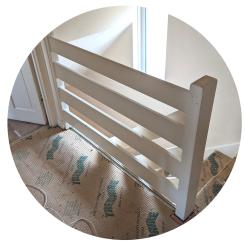

# STAIRCASE REFURB: REPLACING HANDRAILS WITH OAK

Ordering of parts, following deposit payment (1-2 weeks)

Initial part of the install, this usually involves removing existing railings/ spindles and carrying out any woodwork etc. Then taking glass sizes (1-2 weeks)

Final stage of install, glass and any remaining parts. Decorating is not included. (2-3 weeks)

Before

Before