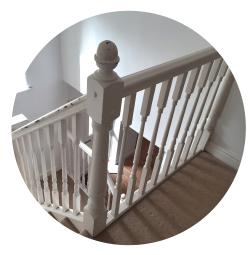

## STAIRCASE REFURB: KEEP EXISTING HANDRAILS

Ordering of parts, following deposit payment (1-2 weeks)

Initial part of the install, this usually involves removing existing spindles or infills and carrying out any woodwork etc. Then taking glass sizes (1-2 weeks)

Final stage of install, glass and any remaining parts. Decorating is not included. (2-3 weeks)

Before

Before