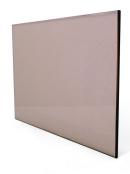

### **GLASS & PARTS OPTIONS**

Stainless Steel Effect

Polished Stainless steel

Matte Black

D shaped glass clamp

Square glass clamp

Metal post cap

Oak baserail (grooved or un-grooved if using clamps)

Oak handrail (grooved or ungrooved if using clamps)

Oak post cap

Clear glass

Grey glass

Bronze glass

Satin glass