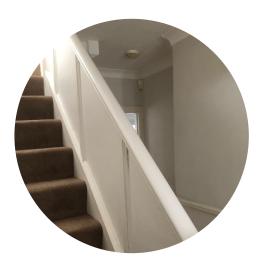

## STAIRCASE REFURB: KEEP EXISTING HANDRAILS

Ordering of parts, following deposit payment (1-2 weeks)

Initial part of the install, this usually involves removing existing spindles or infills and carrying out any woodwork etc. Then taking glass sizes (1-2 weeks)

Final stage of install, glass and any remaining parts. Decorating is not included. (2-3 weeks)

Before

Before