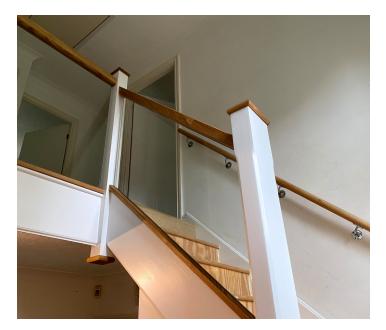

# STAIRCASE REFURB: REPLACING HANDRAILS WITH OAK

Ordering of parts, following deposit payment (1-2 weeks)

Initial part of the install, this usually involves removing existing railings/ spindles and carrying out any woodwork etc. Then taking glass sizes (1-2 weeks)

Final stage of install, glass and any remaining parts. Decorating is not included. (2-3 weeks)

Before

Before