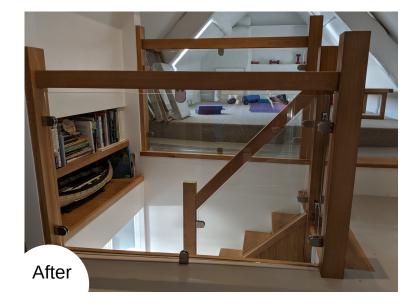

# STAIRCASE REFURB: REPLACING HANDRAILS WITH OAK

Ordering of parts, following deposit payment (1-2 weeks)

Initial part of the install, this usually involves removing existing railings/ spindles and carrying out any woodwork etc. Then taking glass sizes (1-2 weeks)

Final stage of install, glass and any remaining parts. Decorating is not included. (2-3 weeks)

Before

Before