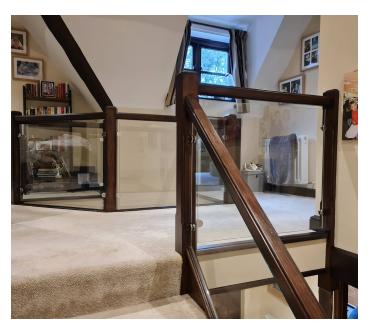

## STAIRCASE REFURB: KEEP EXISTING HANDRAILS

Ordering of parts, following deposit payment (1-2 weeks)

Initial part of the install, this usually involves removing existing spindles or infills and carrying out any woodwork etc. Then taking glass sizes (1-2 weeks)

Final stage of install, glass and any remaining parts. Decorating is not included. (2-3 weeks)

Before

Before