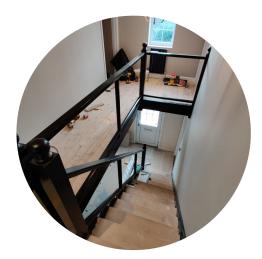

## STAIRCASE REFURB: KEEP EXISTING HANDRAILS

Ordering of parts, following deposit payment (1-2 weeks)

Initial part of the install, this usually involves removing existing spindles or infills and carrying out any woodwork etc. Then taking glass sizes (1-2 weeks)

Final stage of install, glass and any remaining parts. Decorating is not included. (2-3 weeks)

Before

Before