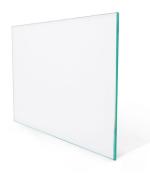

### **GLASS & PARTS OPTIONS**

Stainless Steel Effect

Polished Stainless steel

Matte Black

D shaped glass clamp

Square glass clamp

Metal post cap

Oak baserail (grooved or un-grooved if using clamps)

Oak handrail (grooved or ungrooved if using clamps)

Oak post cap

Clear glass

Grey glass

Bronze glass

Satin glass