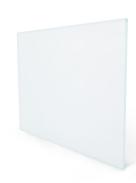

### **GLASS & PARTS OPTIONS**

Stainless Steel Effect

Polished Stainless steel

Matte Black

D shaped glass clamp

Square glass clamp

Metal post cap

Oak baserail (grooved or un-grooved if using clamps)

Oak handrail (grooved or ungrooved if using clamps)

Oak post cap

Clear glass

Grey glass

Bronze glass

Satin glass