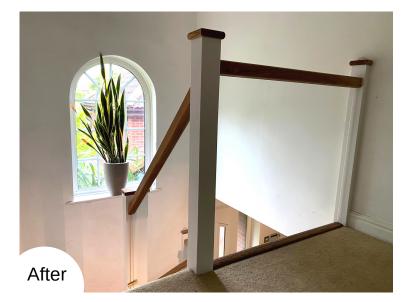

## STAIRCASE REFURB: KEEP EXISTING HANDRAILS

Ordering of parts, following deposit payment (1-2 weeks)

Initial part of the install, this usually involves removing existing spindles or infills and carrying out any woodwork etc. Then taking glass sizes (1-2 weeks)

Final stage of install, glass and any remaining parts. Decorating is not included. (2-3 weeks)

Before

Before