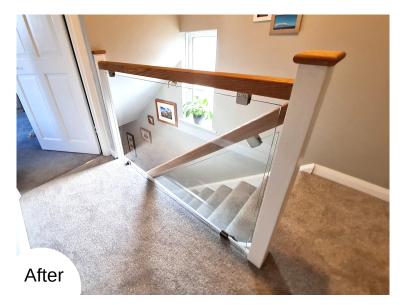

# STAIRCASE REFURB: REPLACING HANDRAILS WITH OAK

Ordering of parts, following deposit payment (1-2 weeks)

Initial part of the install, this usually involves removing existing railings/ spindles and carrying out any woodwork etc. Then taking glass sizes (1-2 weeks)

Final stage of install, glass and any remaining parts. Decorating is not included. (2-3 weeks)

Before

Before