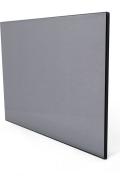

### **GLASS & PARTS OPTIONS**

Stainless Steel Effect

Polished Stainless steel

Matte Black

D shaped glass clamp

Square glass clamp

Metal post cap

Oak baserail (grooved or un-grooved if using clamps)

Oak handrail (grooved or ungrooved if using clamps)

Oak post cap

Clear glass

Grey glass

Bronze glass

Satin glass