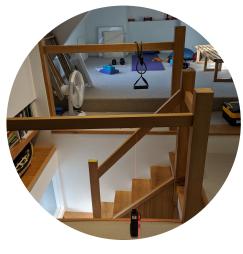

# STAIRCASE REFURB: REPLACING HANDRAILS WITH OAK

Ordering of parts, following deposit payment (1-2 weeks)

Initial part of the install, this usually involves removing existing railings/ spindles and carrying out any woodwork etc. Then taking glass sizes (1-2 weeks)

Final stage of install, glass and any remaining parts. Decorating is not included. (2-3 weeks)

Before

Before