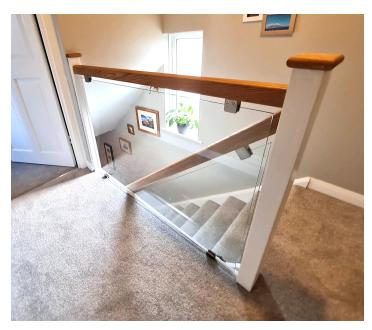

### **GLASS & PARTS OPTIONS**

Stainless Steel Effect

Polished Stainless steel

Matte Black

D shaped glass clamp

Square glass clamp

Metal post cap

Oak baserail (grooved or un-grooved if using clamps)

Oak handrail (grooved or ungrooved if using clamps)

Oak post cap

Clear glass

Grey glass

Bronze glass

Satin glass