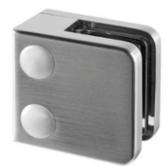

### **GLASS & PARTS OPTIONS**

Stainless Steel Effect

Polished Stainless steel

Matte Black

D shaped glass clamp

Square glass clamp

Metal post cap

Oak baserail (grooved or un-grooved if using clamps)