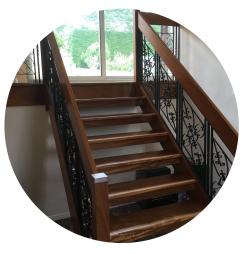

# STAIRCASE REFURB: REPLACING HANDRAILS WITH OAK

Ordering of parts, following deposit payment (1-2 weeks)

Initial part of the install, this usually involves removing existing railings/ spindles and carrying out any woodwork etc. Then taking glass sizes (1-2 weeks)

Final stage of install, glass and any remaining parts. Decorating is not included. (2-3 weeks)

Before

Before