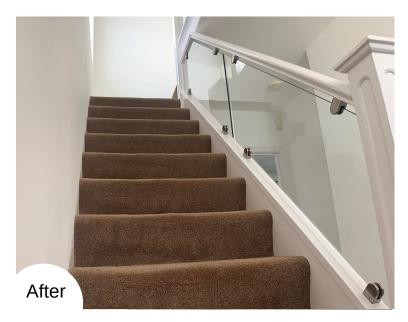

## STAIRCASE REFURB: KEEP EXISTING HANDRAILS

Ordering of parts, following deposit payment (1-2 weeks)

Initial part of the install, this usually involves removing existing spindles or infills and carrying out any woodwork etc. Then taking glass sizes (1-2 weeks)

Final stage of install, glass and any remaining parts. Decorating is not included. (2-3 weeks)

Before

Before