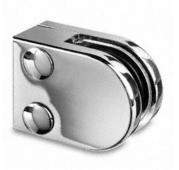

### **GLASS & PARTS OPTIONS**

Stainless Steel Effect

Polished Stainless steel

Matte Black

D shaped glass clamp

Square glass clamp

Metal post cap

Oak baserail (grooved or un-grooved if using clamps)