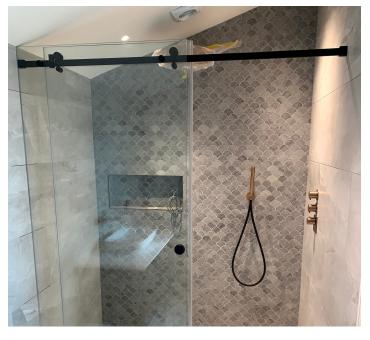

## **SLIDING SHOWERS**

Our glass sliding shower doors are made-to-measure and customised entirely around your preferences and specifications. Our sliding shower door range works well with virtually any type and size of bathroom.

**Technical** 10mm clear float glass. Max length: 3200mm

**Lead Time** 10-15 working days

Supply and Install
Not available
as supply only

## **HARWARE FINISHES:**

Polished Stainless Steel

Brushed
Stainless Nickle
(Stainless Steel Effect)

Matte Stainless Black

Finger pull handle

Polished hole (handle)

D handle

Clear glass