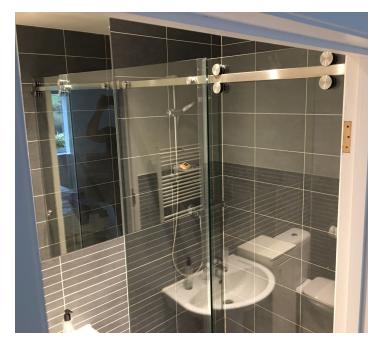

## **SLIDING SHOWERS**

Our glass sliding shower doors are made-to-measure and customised entirely around your preferences and specifications. Our sliding shower door range works well with virtually any type and size of bathroom.

**Technical** 10mm clear float glass. Max length: 3200mm

**Lead Time** 10-15 working days

Supply and Install
Not available
as supply only