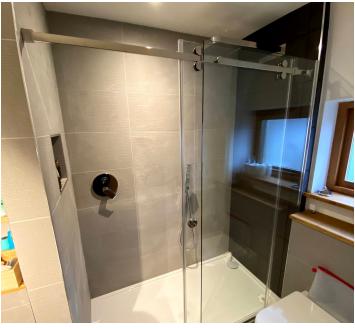

## **SLIDING SHOWERS**

Our glass sliding shower doors are made-to-measure and customised entirely around your preferences and specifications. Our sliding shower door range works well with virtually any type and size of bathroom.

**Technical** 10mm clear float glass. Max length: 3200mm

**Lead Time** 10-15 working days

Supply and Install
Not available
as supply only