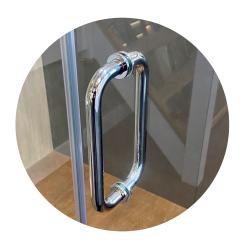

## **HARWARE FINISHES:**

Polished Stainless Steel

Brushed
Stainless Nickle
(Stainless Steel Effect)

Matte Stainless Black

Finger pull handle

Polished hole (handle)

D handle

Clear glass