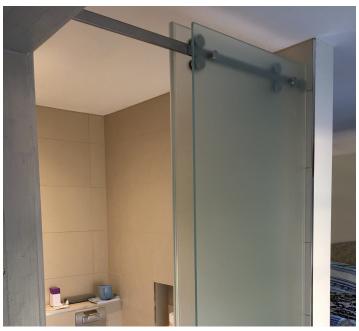

## **SLIDING SHOWERS**

Our glass sliding shower doors are made-to-measure and customised entirely around your preferences and specifications. Our sliding shower door range works well with virtually any type and size of bathroom.

**Technical** 10mm clear float glass. Max length: 3200mm

**Lead Time** 10-15 working days

Supply and Install
Not available
as supply only

Grey glass

Bronze glass

Satin glass

T 01395 488160 E info@clearlyglassltd.co.uk www.clearlyglassltd.co.uk