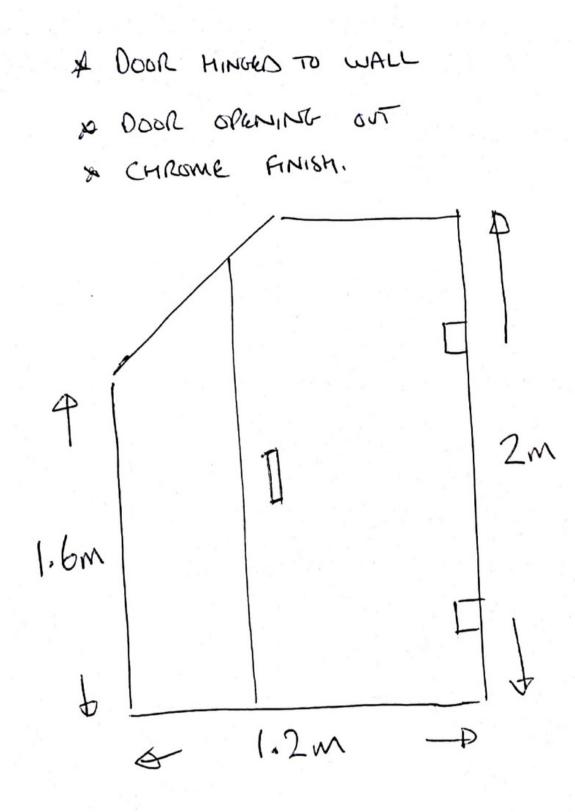

### DRAWINGS

A rough sketch (or a photo & description) and some sizes of each section is the best way for us to be able to give you a quote (we will take accurate sizes during our survey if you choose to proceed).

### SIZES

Approximate size (width x height) of the screen or enclosure

### LAYOUT

An approximate idea of the layout you would like

### **FINISH**

Hardware finish you would like a quote for