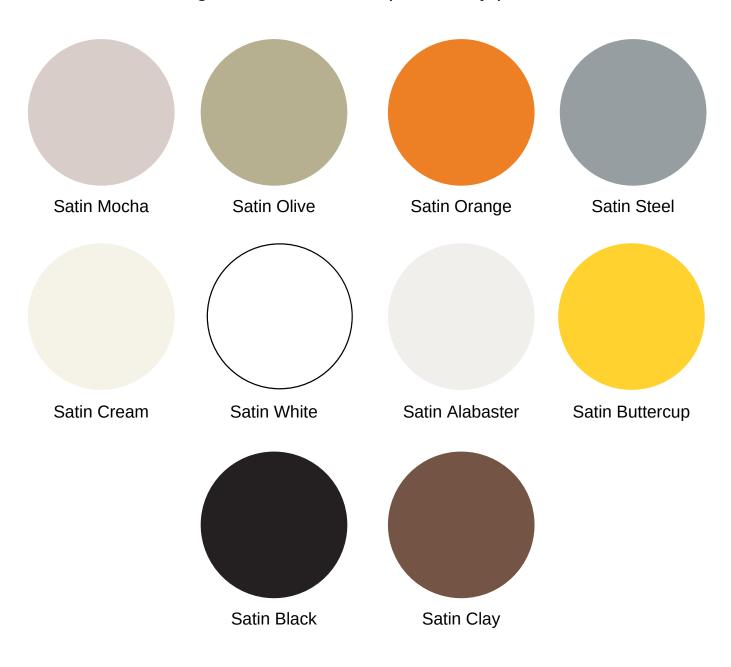

# **SATIN RANGE**

We offer an unlimited palette of colours, allowing customers to find exactly what they require. This includes both neutral and bright coloured satin and a computerised paintmatching service that can replicate any paint colour.