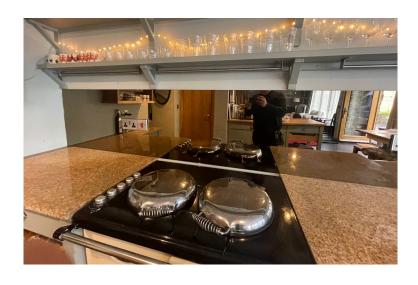

#### **MIRROR SPLASHBACKS**

Mirror splashbacks compliment any colour scheme or style, as well as creating space and light in your kitchen. We supply a range of mirrors including toughened mirrors, tinted mirrors, copper mirrors, satin mirrors and various antique mirror finishes.

#### **TINTED MIRRORS (NON-TOUGHENED)**

Tinted mirrors add a unique style. We supply a range of tinted mirrors to complement your project. Some of our tinted mirrors are also available as toughened making them suitable for use behind a heat source.