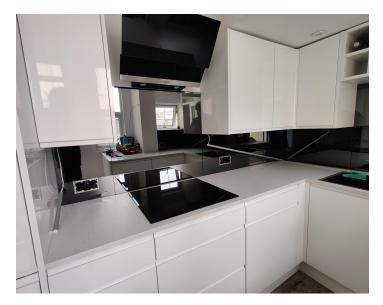

#### **MIRROR SPLASHBACKS**

Mirror splashbacks compliment any colour scheme or style, as well as creating space and light in your kitchen. We supply a range of mirrors including toughened mirrors, tinted mirrors, copper mirrors, satin mirrors and various antique mirror finishes.