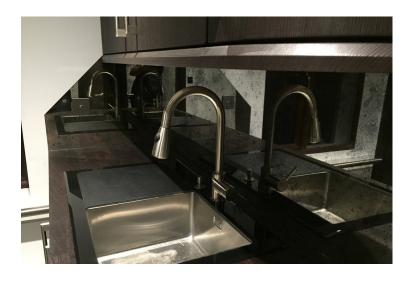

#### **TINTED MIRRORS (NON-TOUGHENED)**

Tinted mirrors add a unique style. We supply a range of tinted mirrors to complement your project. Some of our tinted mirrors are also available as toughened making them suitable for use behind a heat source.

# **TINTED MIRRORS (TOUGHENED)**

Silver mirror (Toughened)

Grey mirror (Toughened)

Bronze mirror (Toughened)

Technical
6mm toughend low iron
glass, hand silvered
Max length: 3600mm

**Lead Time** 10-15 working days