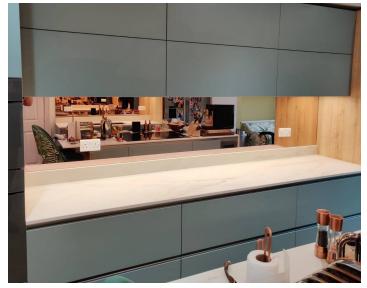

#### **MIRROR SPLASHBACKS**

Mirror splashbacks compliment any colour scheme or style, as well as creating space and light in your kitchen. We supply a range of mirrors including toughened mirrors, tinted mirrors, copper mirrors, satin mirrors and various antique mirror finishes.