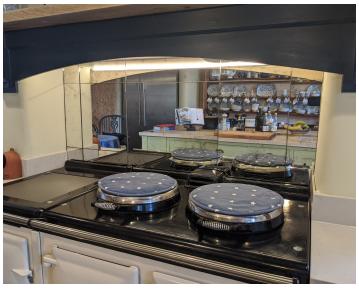

### **ANTIQUE MIRRORS (TOUGHENED)**

Our antique mirrors are a stunning product which character to your home. We supply both handmade distressed toughened antique mirrors, as well as safety backed antique mirrors in a wide range of different finishes.