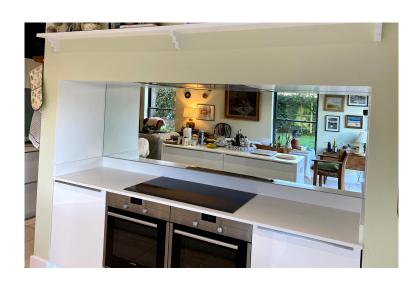

#### **MIRROR SPLASHBACKS**

Mirror splashbacks compliment any colour scheme or style, as well as creating space and light in your kitchen. We supply a range of mirrors including toughened mirrors, tinted mirrors, copper mirrors, satin mirrors and various antique mirror finishes.

#### **TINTED MIRRORS (NON-TOUGHENED)**

Tinted mirrors add a unique style. We supply a range of tinted mirrors to complement your project. Some of our tinted mirrors are also available as toughened making them suitable for use behind a heat source.