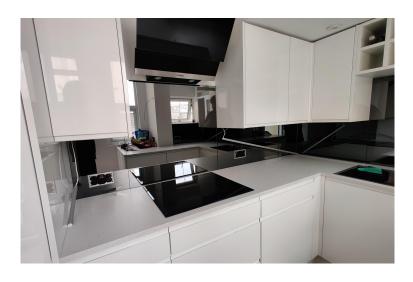

#### **MIRROR SPLASHBACKS**

Mirror splashbacks compliment any colour scheme or style, as well as creating space and light in your kitchen. We supply a range of mirrors including toughened mirrors, tinted mirrors, copper mirrors, satin mirrors and various antique mirror finishes.

#### **TINTED MIRRORS (NON-TOUGHENED)**

Tinted mirrors add a unique style. We supply a range of tinted mirrors to complement your project. Some of our tinted mirrors are also available as toughened making them suitable for use behind a heat source.