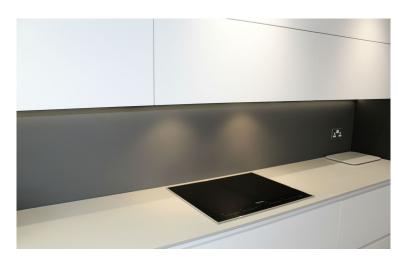

#### **MIRROR SPLASHBACKS**

Mirror splashbacks compliment any colour scheme or style, as well as creating space and light in your kitchen. We supply a range of mirrors including toughened mirrors, tinted mirrors, copper mirrors, satin mirrors and various antique mirror finishes.