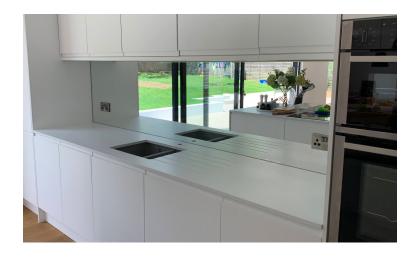

#### **MIRROR SPLASHBACKS**

Mirror splashbacks compliment any colour scheme or style, as well as creating space and light in your kitchen. We supply a range of mirrors including toughened mirrors, tinted mirrors, copper mirrors, satin mirrors and various antique mirror finishes.