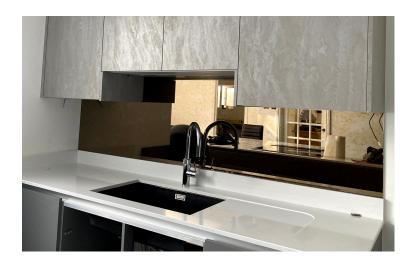

#### **MIRROR SPLASHBACKS**

Mirror splashbacks compliment any colour scheme or style, as well as creating space and light in your kitchen. We supply a range of mirrors including toughened mirrors, tinted mirrors, copper mirrors, satin mirrors and various antique mirror finishes.

#### **TINTED MIRRORS (NON-TOUGHENED)**

Tinted mirrors add a unique style. We supply a range of tinted mirrors to complement your project. Some of our tinted mirrors are also available as toughened making them suitable for use behind a heat source.