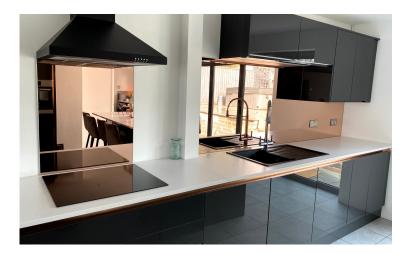

#### **MIRROR SPLASHBACKS**

Mirror splashbacks compliment any colour scheme or style, as well as creating space and light in your kitchen. We supply a range of mirrors including toughened mirrors, tinted mirrors, copper mirrors, satin mirrors and various antique mirror finishes.

#### **TINTED MIRRORS (NON-TOUGHENED)**

Tinted mirrors add a unique style. We supply a range of tinted mirrors to complement your project. Some of our tinted mirrors are also available as toughened making them suitable for use behind a heat source.