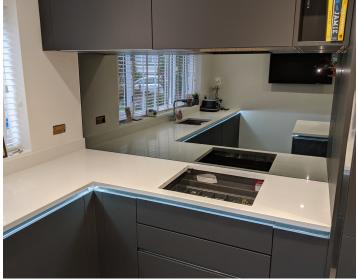

#### **MIRROR SPLASHBACKS**

Mirror splashbacks compliment any colour scheme or style, as well as creating space and light in your kitchen. We supply a range of mirrors including toughened mirrors, tinted mirrors, copper mirrors, satin mirrors and various antique mirror finishes.