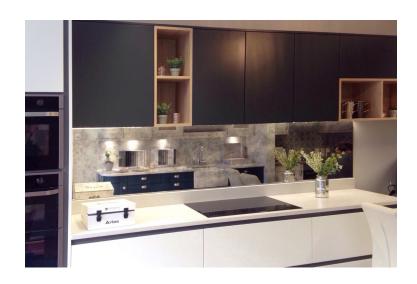

#### **MIRROR SPLASHBACKS**

Mirror splashbacks compliment any colour scheme or style, as well as creating space and light in your kitchen. We supply a range of mirrors including toughened mirrors, tinted mirrors, copper mirrors, satin mirrors and various antique mirror finishes.