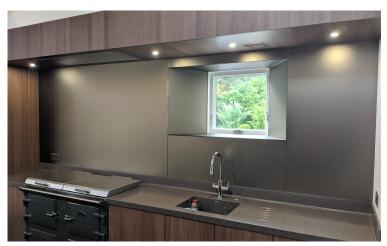

#### **MIRROR SPLASHBACKS**

Mirror splashbacks compliment any colour scheme or style, as well as creating space and light in your kitchen. We supply a range of mirrors including toughened mirrors, tinted mirrors, copper mirrors, satin mirrors and various antique mirror finishes.