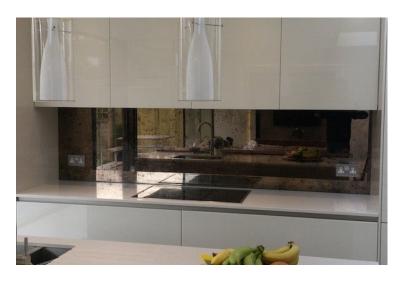

#### **MIRROR SPLASHBACKS**

Mirror splashbacks compliment any colour scheme or style, as well as creating space and light in your kitchen. We supply a range of mirrors including toughened mirrors, tinted mirrors, copper mirrors, satin mirrors and various antique mirror finishes.

### **ANTIQUE MIRRORS (TOUGHENED)**

Our antique mirrors are a stunning product which character to your home. We supply both handmade distressed toughened antique mirrors, as well as safety backed antique mirrors in a wide range of different finishes.