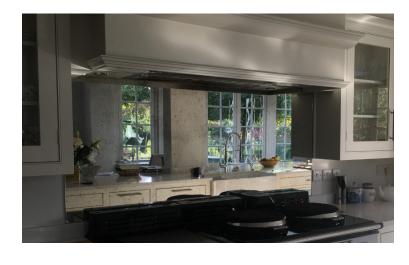

#### **MIRROR SPLASHBACKS**

Mirror splashbacks compliment any colour scheme or style, as well as creating space and light in your kitchen. We supply a range of mirrors including toughened mirrors, tinted mirrors, copper mirrors, satin mirrors and various antique mirror finishes.