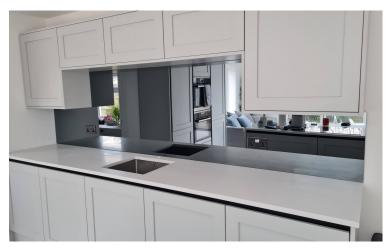

#### **MIRROR SPLASHBACKS**

Mirror splashbacks compliment any colour scheme or style, as well as creating space and light in your kitchen. We supply a range of mirrors including toughened mirrors, tinted mirrors, copper mirrors, satin mirrors and various antique mirror finishes.