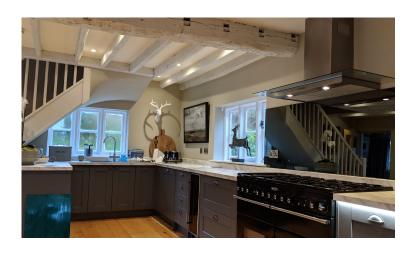

#### **MIRROR SPLASHBACKS**

Mirror splashbacks compliment any colour scheme or style, as well as creating space and light in your kitchen. We supply a range of mirrors including toughened mirrors, tinted mirrors, copper mirrors, satin mirrors and various antique mirror finishes.