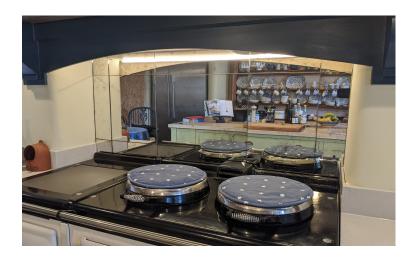

#### **MIRROR SPLASHBACKS**

Mirror splashbacks compliment any colour scheme or style, as well as creating space and light in your kitchen. We supply a range of mirrors including toughened mirrors, tinted mirrors, copper mirrors, satin mirrors and various antique mirror finishes.