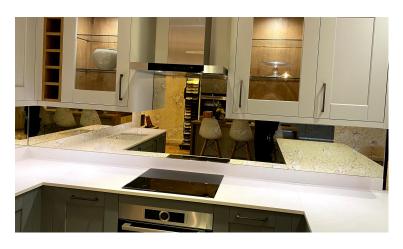

#### **MIRROR SPLASHBACKS**

Mirror splashbacks compliment any colour scheme or style, as well as creating space and light in your kitchen. We supply a range of mirrors including toughened mirrors, tinted mirrors, copper mirrors, satin mirrors and various antique mirror finishes.

#### **TINTED MIRRORS (NON-TOUGHENED)**

Tinted mirrors add a unique style. We supply a range of tinted mirrors to complement your project. Some of our tinted mirrors are also available as toughened making them suitable for use behind a heat source.