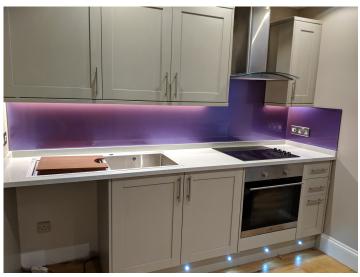

## **METALLIC RANGE**

Our metallic splashback range is perfect if you are looking to add unique character and originality to your kitchen, and desire an overall feel of elegance and luxury. We offer countless types of metallic styles for you to choose from.