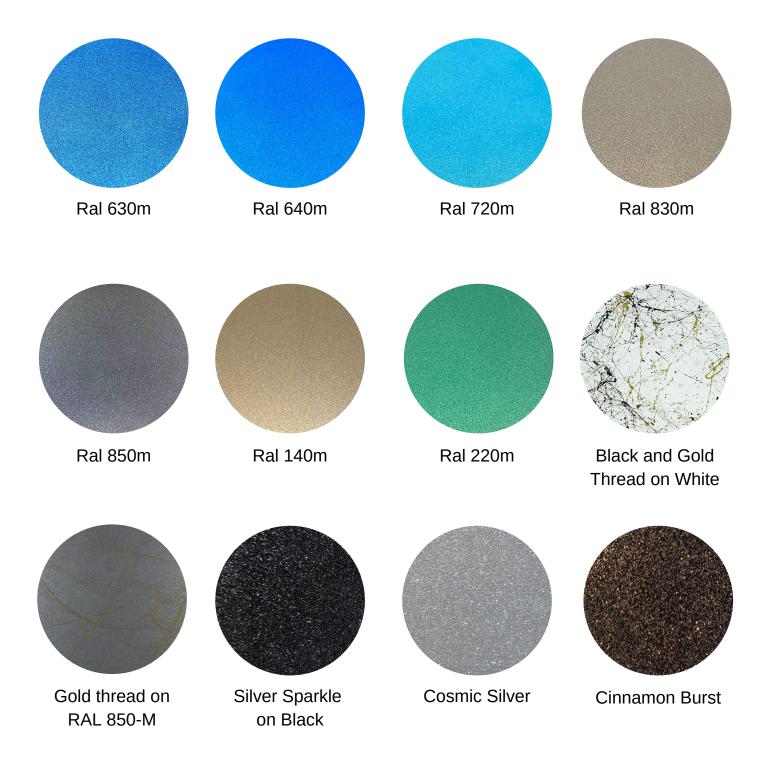

## **METALLIC RANGE**

Our metallic splashback range is perfect if you are looking to add unique character and originality to your kitchen, and desire an overall feel of elegance and luxury. We offer countless types of metallic styles for you to choose from.