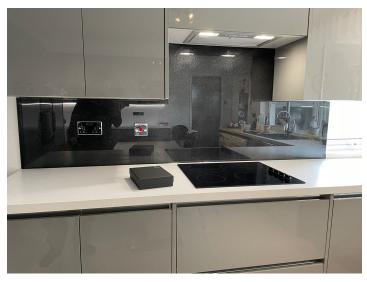

## **METALLIC RANGE**

Our metallic splashback range is perfect if you are looking to add unique character and originality to your kitchen, and desire an overall feel of elegance and luxury. We offer countless types of metallic styles for you to choose from.