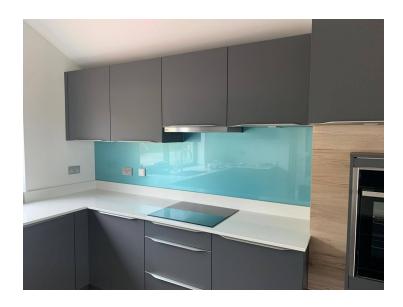

## **METALLIC RANGE**

Our metallic splashback range is perfect if you are looking to add unique character and originality to your kitchen, and desire an overall feel of elegance and luxury. We offer countless types of metallic styles for you to choose from.