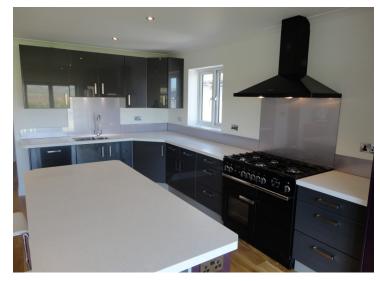

## **METALLIC RANGE**

Our metallic splashback range is perfect if you are looking to add unique character and originality to your kitchen, and desire an overall feel of elegance and luxury. We offer countless types of metallic styles for you to choose from.