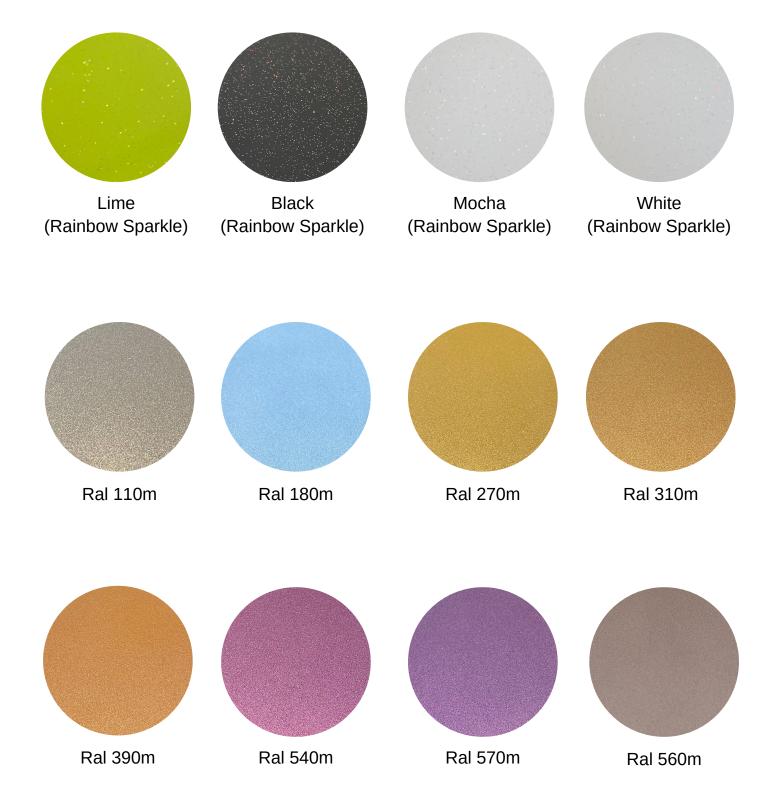

## **METALLIC RANGE**

Our metallic splashback range is perfect if you are looking to add unique character and originality to your kitchen, and desire an overall feel of elegance and luxury. We offer countless types of metallic styles for you to choose from.