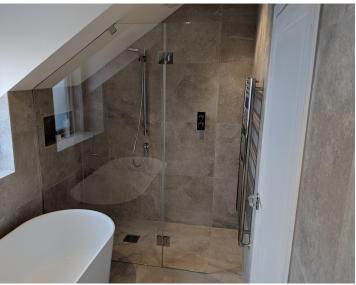

## **LOFT SHOWERS**

Our design team can deliver custom sloped ceiling showers which are perfect for any type of quirky loft space that requires a tailor-made fit.

**Technical** 10mm clear float glass. Max length: 3200mm

## **LOFT AND HINGED SHOWERS**

## LOFT AND HINGED SHOWERS