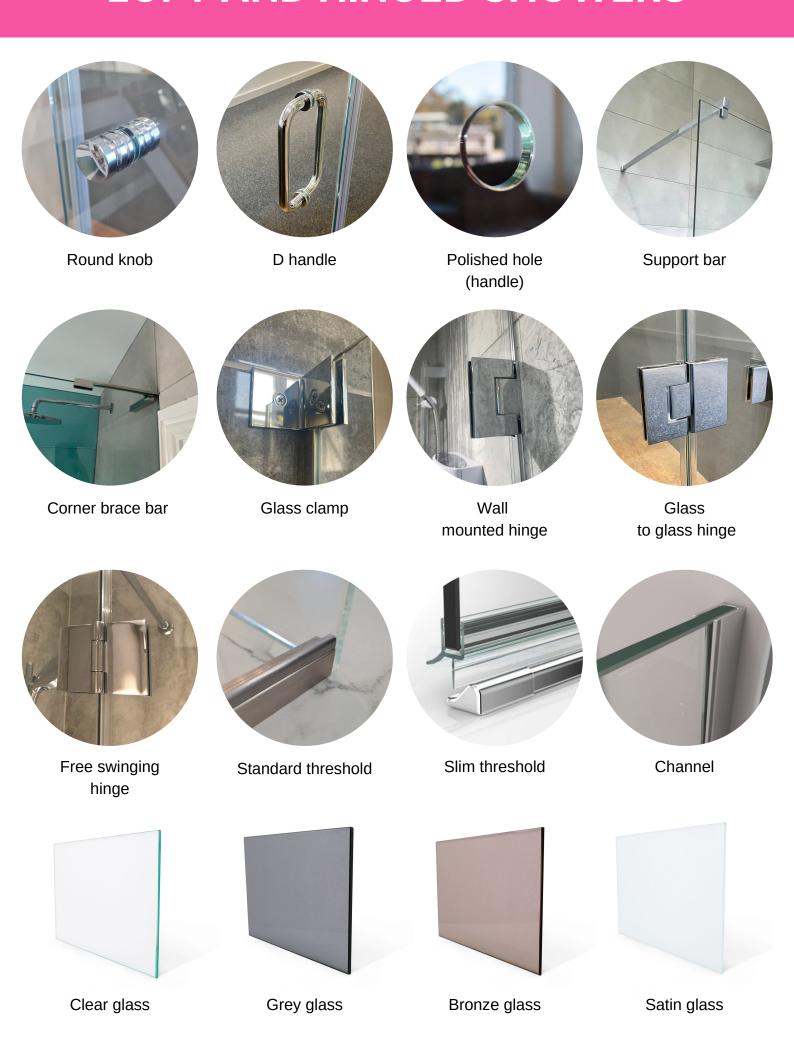

## **LOFT SHOWERS**

Our design team can deliver custom sloped ceiling showers which are perfect for any type of quirky loft space that requires a tailor-made fit.











**Technical** 10mm clear float glass. Max length: 3200mm



**Lead Time** 10-15 working days



Supply and Install
Not available
as supply only

## **LOFT AND HINGED SHOWERS**

## **HARWARE FINISHES:**



Polished Nickle



Brushed Nickle (Stainless Steel Effect)



Polished Chrome



Satin (Chrome)



Matte Black



**Polished Brass** 



Satin Brass



Polished Nickle

Brushed Nickle

Chrome

Satin (Chrome)

Matte Black

Brass (Polished)

Satin Brass



T 01395 488160 E info@clearlyglassltd.co.uk www.clearlyglassltd.co.uk

## LOFT AND HINGED SHOWERS