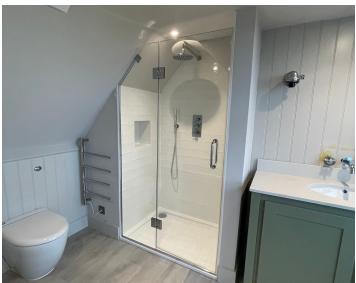

## **LOFT SHOWERS**

Our design team can deliver custom sloped ceiling showers which are perfect for any type of quirky loft space that requires a tailor-made fit.

**Technical** 10mm clear float glass. Max length: 3200mm

## **LOFT AND HINGED SHOWERS**

## LOFT AND HINGED SHOWERS