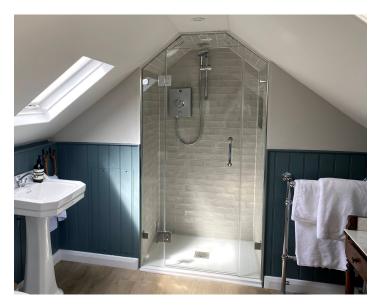

## **LOFT SHOWERS**

Our design team can deliver custom sloped ceiling showers which are perfect for any type of quirky loft space that requires a tailor-made fit.

**Technical** 10mm clear float glass. Max length: 3200mm

## **LOFT AND HINGED SHOWERS**

## LOFT AND HINGED SHOWERS