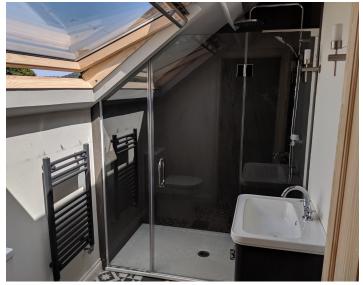

## **LOFT SHOWERS**

Our design team can deliver custom sloped ceiling showers which are perfect for any type of quirky loft space that requires a tailor-made fit.

**Technical** 10mm clear float glass. Max length: 3200mm

## **LOFT AND HINGED SHOWERS**

## LOFT AND HINGED SHOWERS