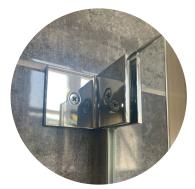

## LOFT AND HINGED SHOWERS

Round knob

D handle

Polished hole (handle)

Support bar

Corner brace bar

Glass clamp

Wall mounted hinge