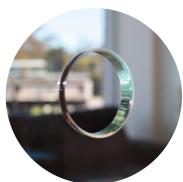

## LOFT AND HINGED SHOWERS

Round knob

D handle

Polished hole (handle)

Support bar

Corner brace bar

Glass clamp

Wall mounted hinge