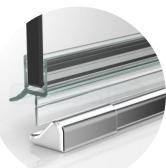

## LOFT AND HINGED SHOWERS

Round knob

D handle

Polished hole (handle)

Support bar

Corner brace bar

Glass clamp

Wall mounted hinge

Glass to glass hinge

Free swinging hinge

Standard threshold

Slim threshold

Channel

Clear glass

Grey glass

Bronze glass