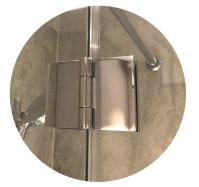

Glass to glass hinge

Free swinging hinge

Standard threshold

Slim threshold

Channel

Clear glass

Grey glass

Bronze glass