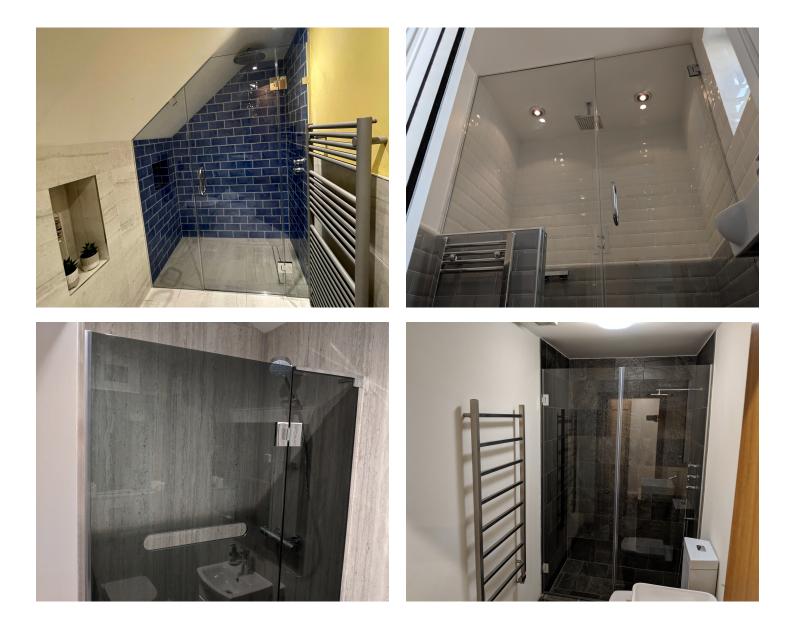

## **HINGED SHOWERS**

Here at Clearly Glass Ltd we offer both hinged and pivoting shower doors in Devon and South West England. We use the finest hinges and hardware, with minimal seals to make the shower as frameless as possible.

## LOFT AND HINGED SHOWERS