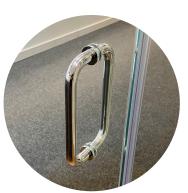

## LOFT AND HINGED SHOWERS

Round knob

D handle

Polished hole (handle)

Support bar

Corner brace bar

Glass clamp

Wall mounted hinge