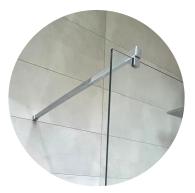

## LOFT AND HINGED SHOWERS

Round knob

D handle

Polished hole (handle)

Support bar

Corner brace bar

Glass clamp

Wall mounted hinge