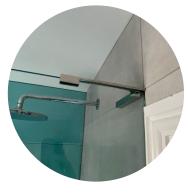

## LOFT AND HINGED SHOWERS

Round knob

D handle

Polished hole (handle)

Support bar

Corner brace bar

Glass clamp

Wall mounted hinge

Glass to glass hinge

Free swinging hinge

Standard threshold

Slim threshold

Channel

Clear glass

Grey glass

Bronze glass