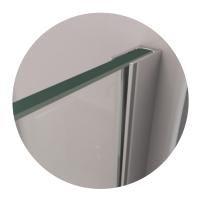

Glass to glass hinge

Free swinging hinge

Standard threshold

Slim threshold

Channel

Clear glass

Grey glass

Bronze glass