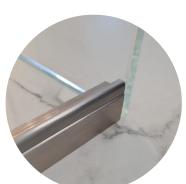

## LOFT AND HINGED SHOWERS

Round knob

D handle

Polished hole (handle)

Support bar

Corner brace bar

Glass clamp

Wall mounted hinge