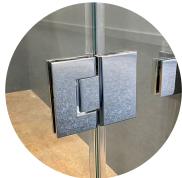

Glass to glass hinge

Free swinging hinge

Standard threshold

Slim threshold

Channel

Clear glass

Grey glass

Bronze glass