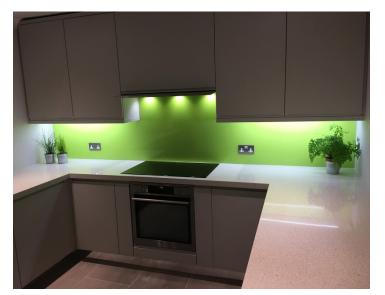

Our gloss splashbacks are available in a wide range of colours and finishes, allowing you to find the perfect match for your kitchen. Choose from our range of colours or we can match any major paint brand such as Dulux and Farrow & Ball.

**Technical** 6mm back-painted toughened low-iron glass. Max length: 3600mm

**Colour Samples** Get in touch to request samples of our colours

Our gloss splashbacks are available in a wide range of colours and finishes, allowing you to find the perfect match for your kitchen. Choose from our range of colours or we can match any major paint brand such as Dulux and Farrow & Ball.