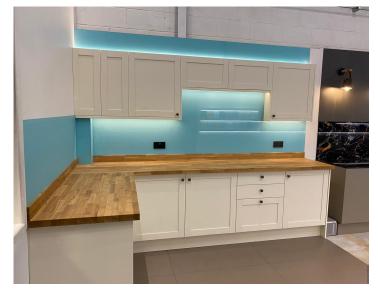

Our gloss splashbacks are available in a wide range of colours and finishes, allowing you to find the perfect match for your kitchen. Choose from our range of colours or we can match any major paint brand such as Dulux and Farrow & Ball.

**Technical** 6mm back-painted toughened low-iron glass. Max length: 3600mm

**Colour Samples** Get in touch to request samples of our colours

Our gloss splashbacks are available in a wide range of colours and finishes, allowing you to find the perfect match for your kitchen. Choose from our range of colours or we can match any major paint brand such as Dulux and Farrow & Ball.