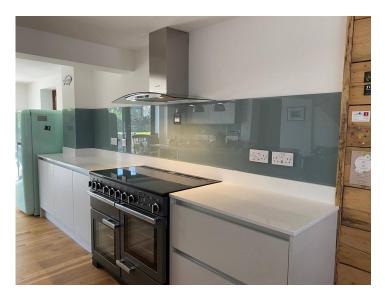

Our gloss splashbacks are available in a wide range of colours and finishes, allowing you to find the perfect match for your kitchen. Choose from our range of colours or we can match any major paint brand such as Dulux and Farrow & Ball.

**Technical** 6mm back-painted toughened low-iron glass. Max length: 3600mm

**Colour Samples** Get in touch to request samples of our colours

Our gloss splashbacks are available in a wide range of colours and finishes, allowing you to find the perfect match for your kitchen. Choose from our range of colours or we can match any major paint brand such as Dulux and Farrow & Ball.