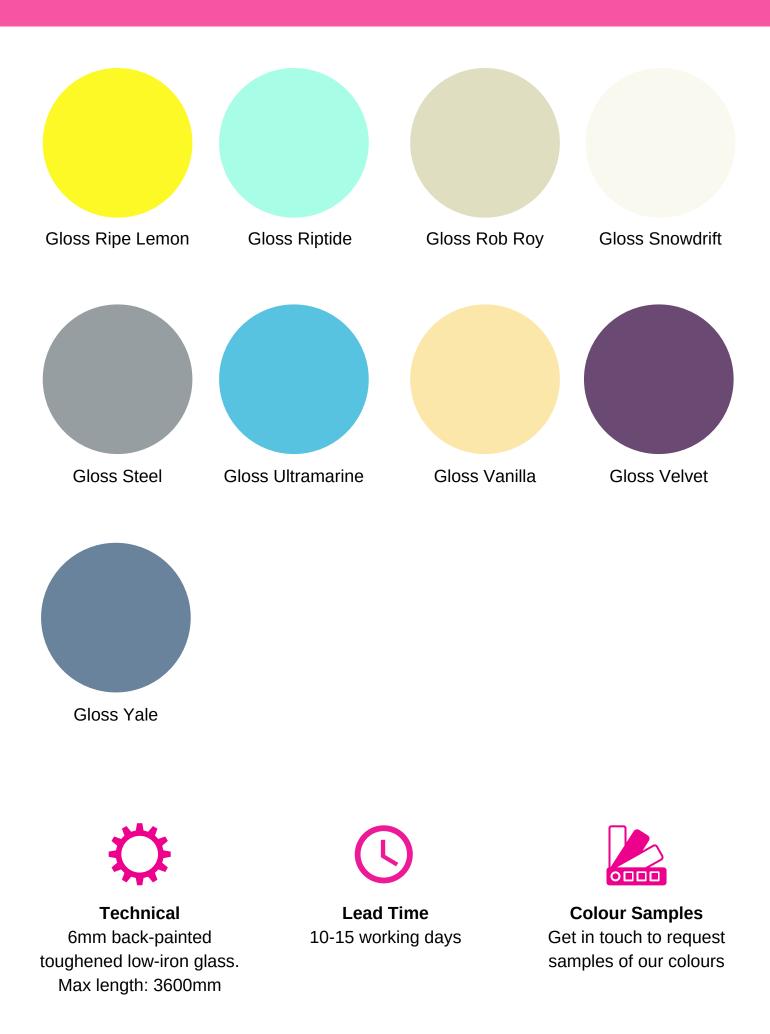

**Technical** 6mm back-painted toughened low-iron glass. Max length: 3600mm

**Colour Samples** Get in touch to request samples of our colours

Our gloss splashbacks are available in a wide range of colours and finishes, allowing you to find the perfect match for your kitchen. Choose from our range of colours or we can match any major paint brand such as Dulux and Farrow & Ball.