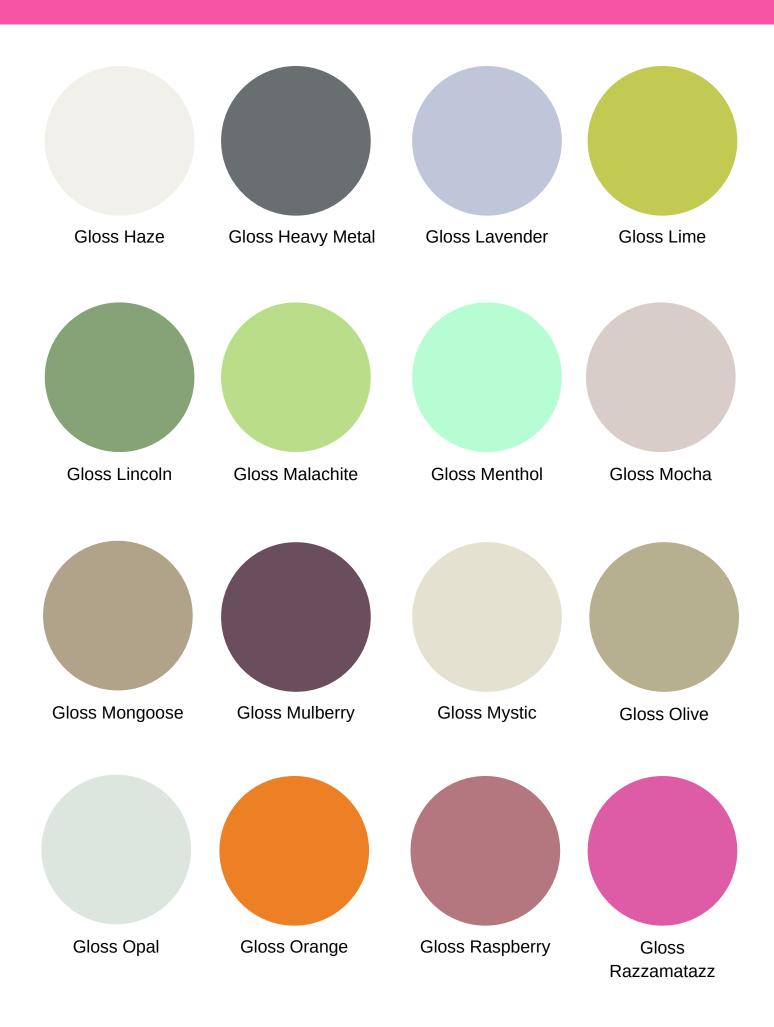

Our gloss splashbacks are available in a wide range of colours and finishes, allowing you to find the perfect match for your kitchen. Choose from our range of colours or we can match any major paint brand such as Dulux and Farrow & Ball.