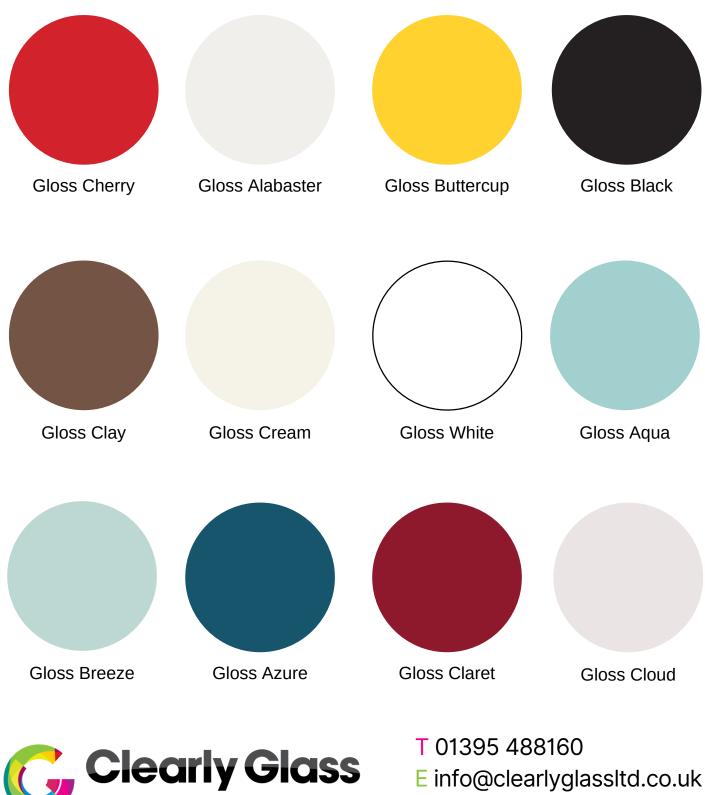

Our gloss splashbacks are available in a wide range of colours and finishes, allowing you to find the perfect match for your kitchen. Choose from our range of colours or we can match any major paint brand such as Dulux and Farrow & Ball.