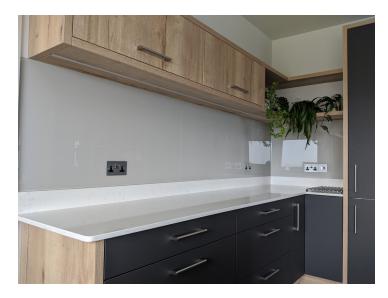

Our gloss splashbacks are available in a wide range of colours and finishes, allowing you to find the perfect match for your kitchen. Choose from our range of colours or we can match any major paint brand such as Dulux and Farrow & Ball.

**Technical** 6mm back-painted toughened low-iron glass. Max length: 3600mm

**Colour Samples** Get in touch to request samples of our colours

Our gloss splashbacks are available in a wide range of colours and finishes, allowing you to find the perfect match for your kitchen. Choose from our range of colours or we can match any major paint brand such as Dulux and Farrow & Ball.