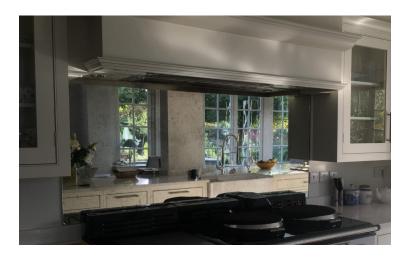

## **ANTIQUE MIRRORS (TOUGHENED)**

Our antique mirrors are a stunning product which character to your home. We supply both handmade distressed toughened antique mirrors, as well as safety backed antique mirrors in a wide range of different finishes.

# **ANTIQUE MIRRORS (TOUGHENED)**

Vintage Antiqued Mirror (Toughened)

Vintage Bronze Tinted (Toughened)

Vintage Grey Tinted (Toughened)

**Technical** 6mm toughend low iron glass, hand silvered Max length: 3600mm