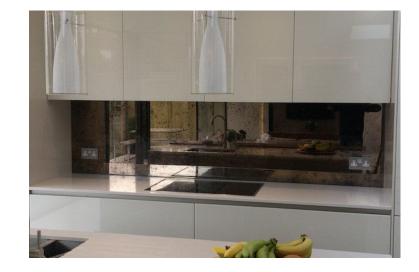

#### **TINTED MIRRORS (NON-TOUGHENED)**

Tinted mirrors add a unique style. We supply a range of tinted mirrors to complement your project. Some of our tinted mirrors are also available as toughened making them suitable for use behind a heat source.

#### **TINTED MIRRORS (NON-TOUGHENED)**

Satin bronze mirror (Non-toughened)

Satin grey mirror (Non-toughened)

**Technical** 6mm safety backed mirrors. Max length: 3150mm

**Lead Time** 10-15 working days