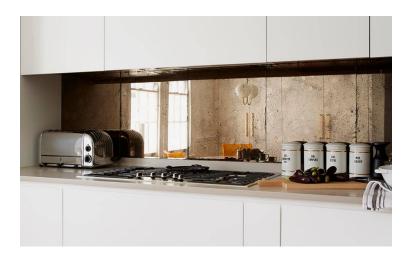

#### **ANTIQUE MIRRORS (NON-TOUGHENED)**

Antique Bronze mirror (Non-toughened)

Antique Silver mirror (Non-toughened)

Antique Grey mirror (Non-toughened)

**Technical** 6mm safety backed mirror glass. Max length: 3150mm

## **ANTIQUE MIRRORS (TOUGHENED)**

Our antique mirrors are a stunning product which character to your home. We supply both handmade distressed toughened antique mirrors, as well as safety backed antique mirrors in a wide range of different finishes.