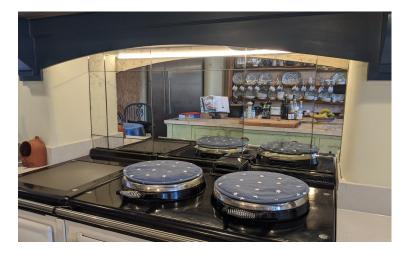

#### **TINTED MIRRORS (NON-TOUGHENED)**

Tinted mirrors add a unique style. We supply a range of tinted mirrors to complement your project. Some of our tinted mirrors are also available as toughened making them suitable for use behind a heat source.

Silver mirror (Non-toughened)

Grey mirror (Non-toughened)

Bronze mirror (Non-toughened)

#### **TINTED MIRRORS (NON-TOUGHENED)**

Satin bronze mirror (Non-toughened)

Satin grey mirror (Non-toughened)

**Technical** 6mm safety backed mirrors. Max length: 3150mm

**Lead Time** 10-15 working days