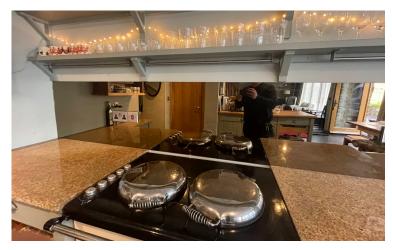

#### **METALLIC RANGE**

Our metallic splashback range is perfect if you are looking to add unique character and originality to your kitchen, and desire an overall feel of elegance and luxury. We offer countless types of metallic styles for you to choose from.

# **METALLIC RANGE**

toughened low-iron glass. Max length: 3600mm

samples of our colours