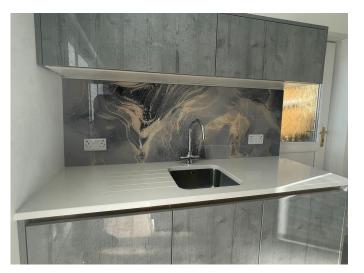

#### **METALLIC RANGE**

Our metallic splashback range is perfect if you are looking to add unique character and originality to your kitchen, and desire an overall feel of elegance and luxury. We offer countless types of metallic styles for you to choose from.

# **METALLIC RANGE**

toughened low-iron glass. Max length: 3600mm

samples of our colours