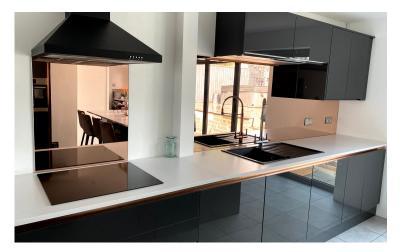

#### **GLASS SPLASHBACKS**

Our glass kitchen splashbacks offer a stylish, contemporary and unique high-end feel to any type of space. Our aim is to seamlessly blend our glass splashbacks perfect with your existing paint, wall paper or other accessories around the home.

#### **GLOSS RANGE**

Our gloss splashbacks are available in a wide range of colours and finishes, allowing you to find the perfect match for your kitchen. Choose from our range of colours or we can match any major paint brand such as Dulux and Farrow & Ball.