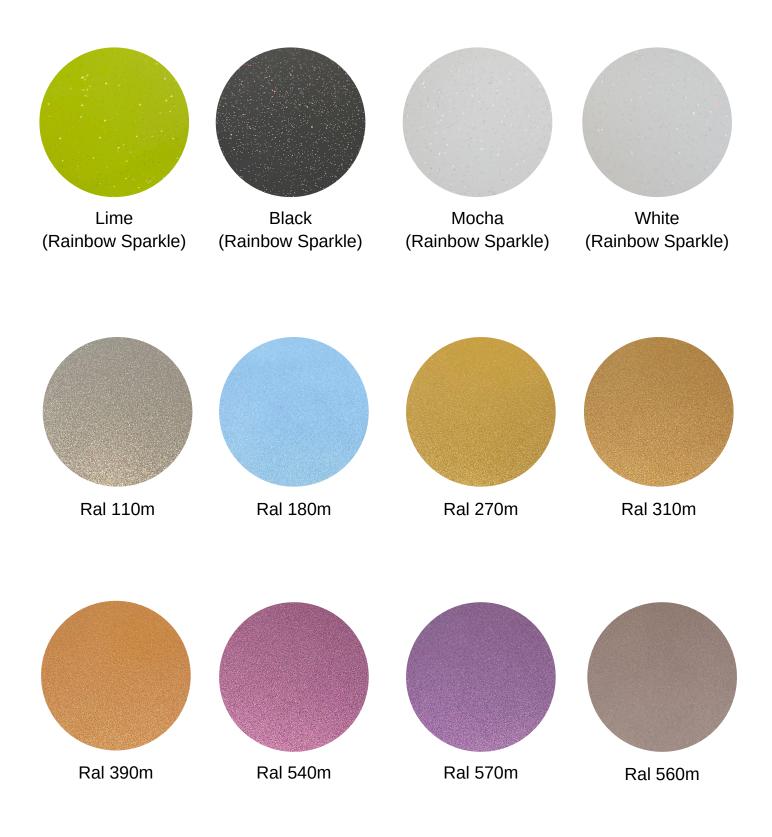

#### **METALLIC RANGE**

Our metallic splashback range is perfect if you are looking to add unique character and originality to your kitchen, and desire an overall feel of elegance and luxury. We offer countless types of metallic styles for you to choose from.

# **METALLIC RANGE**

toughened low-iron glass. Max length: 3600mm

samples of our colours