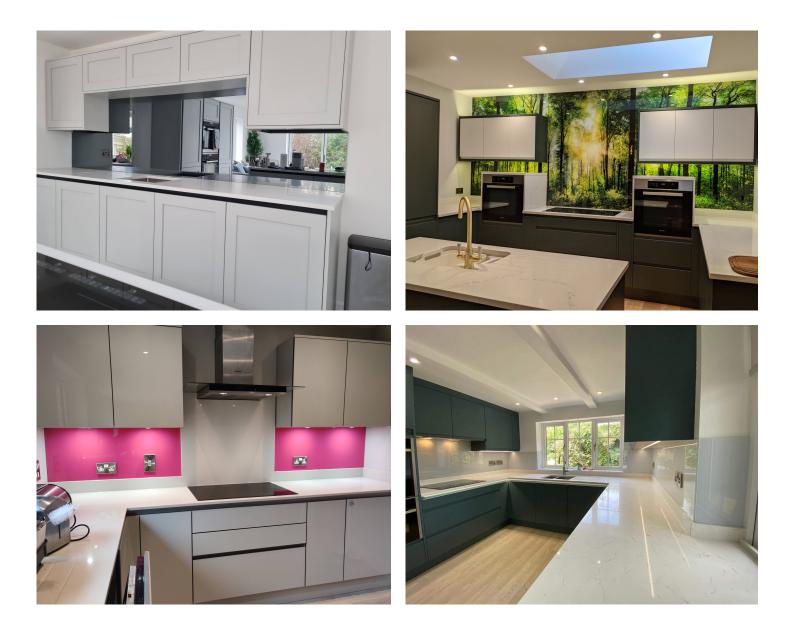

#### **GLASS SPLASHBACKS**

Our glass kitchen splashbacks offer a stylish, contemporary and unique high-end feel to any type of space. Our aim is to seamlessly blend our glass splashbacks perfect with your existing paint, wall paper or other accessories around the home.

#### **GLOSS RANGE**

Our gloss splashbacks are available in a wide range of colours and finishes, allowing you to find the perfect match for your kitchen. Choose from our range of colours or we can match any major paint brand such as Dulux and Farrow & Ball.

#### **PRINTED SPLASHBACKS**

Why not create a kitchen splashback that reflects your personality? We can create a custom printed splashbacks from any photo, image or illustration that you choose. We can even use a supersized image or multiple images.