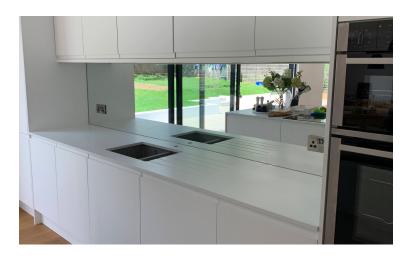

#### **GLASS SPLASHBACKS**

Our glass kitchen splashbacks offer a stylish, contemporary and unique high-end feel to any type of space. Our aim is to seamlessly blend our glass splashbacks perfect with your existing paint, wall paper or other accessories around the home.