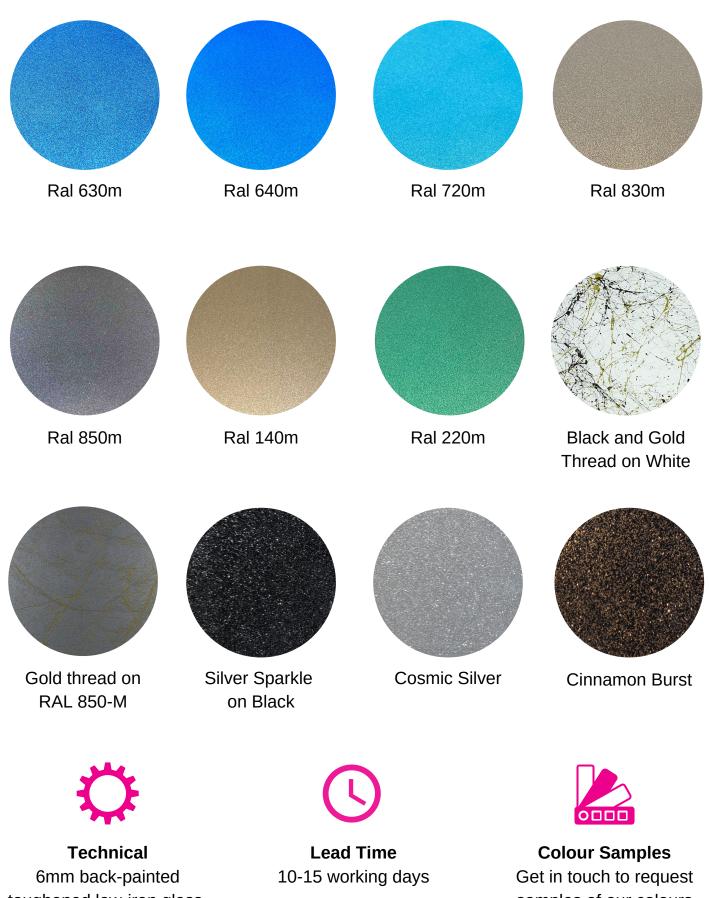

#### **METALLIC RANGE**

Our metallic splashback range is perfect if you are looking to add unique character and originality to your kitchen, and desire an overall feel of elegance and luxury. We offer countless types of metallic styles for you to choose from.

# **METALLIC RANGE**

toughened low-iron glass. Max length: 3600mm

samples of our colours