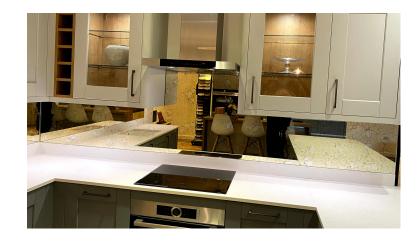

#### **ANTIQUE MIRRORS (NON-TOUGHENED)**

Antique Bronze mirror (Non-toughened)

Antique Silver mirror (Non-toughened)

Antique Grey mirror (Non-toughened)

**Technical** 6mm safety backed mirror glass. Max length: 3150mm