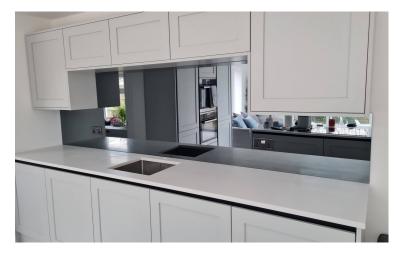

#### **TINTED MIRRORS (NON-TOUGHENED)**

Tinted mirrors add a unique style. We supply a range of tinted mirrors to complement your project. Some of our tinted mirrors are also available as toughened making them suitable for use behind a heat source.

Silver mirror (Non-toughened)

Grey mirror (Non-toughened)

Bronze mirror (Non-toughened)

#### **TINTED MIRRORS (NON-TOUGHENED)**

Satin bronze mirror (Non-toughened)

Satin grey mirror (Non-toughened)

**Technical** 6mm safety backed mirrors. Max length: 3150mm

**Lead Time** 10-15 working days