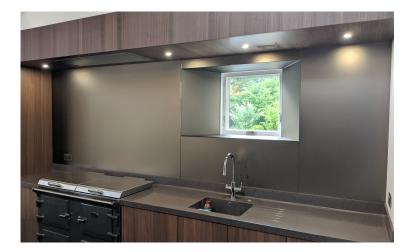

#### **TINTED MIRRORS (NON-TOUGHENED)**

Tinted mirrors add a unique style. We supply a range of tinted mirrors to complement your project. Some of our tinted mirrors are also available as toughened making them suitable for use behind a heat source.

Silver mirror (Non-toughened)

Grey mirror (Non-toughened)

Bronze mirror (Non-toughened)

#### **TINTED MIRRORS (NON-TOUGHENED)**

Satin bronze mirror (Non-toughened)

Satin grey mirror (Non-toughened)

**Technical** 6mm safety backed mirrors. Max length: 3150mm

**Lead Time** 10-15 working days