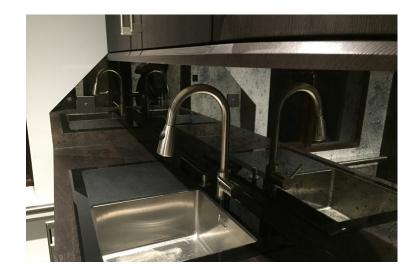

## **ANTIQUE MIRRORS (TOUGHENED)**

Our antique mirrors are a stunning product which character to your home. We supply both handmade distressed toughened antique mirrors, as well as safety backed antique mirrors in a wide range of different finishes.

Really Rough Antiqued Mirror (Toughened)

Really Rough Bronze Tinted (Toughened)

Really Rough Grey Tinted (Toughened)

# **ANTIQUE MIRRORS (TOUGHENED)**

Vintage Antiqued Mirror (Toughened)

Vintage Bronze Tinted (Toughened)

Vintage Grey Tinted (Toughened)

**Technical** 6mm toughend low iron glass, hand silvered Max length: 3600mm