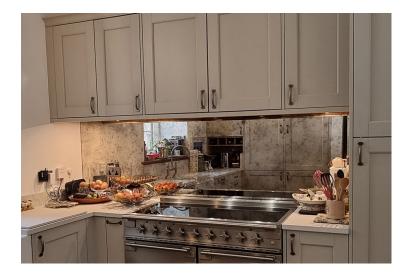

#### **ANTIQUE MIRRORS (NON-TOUGHENED)**

Antique Bronze mirror (Non-toughened)

Antique Silver mirror (Non-toughened)

Antique Grey mirror (Non-toughened)

**Technical** 6mm safety backed mirror glass. Max length: 3150mm

**Lead Time** 10-15 working days