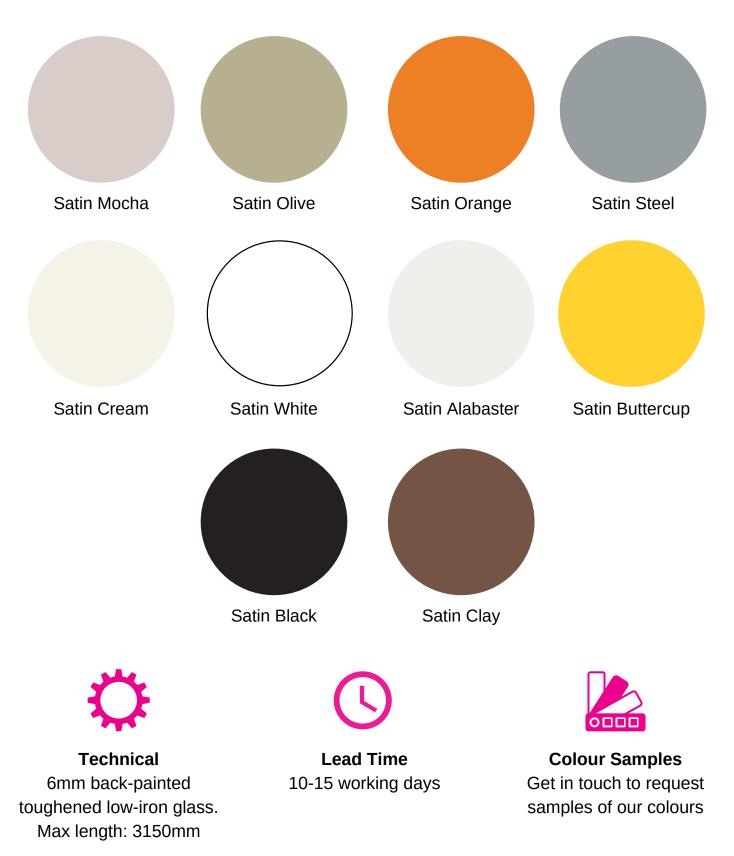

#### **SATIN RANGE**

We offer an unlimited palette of colours, allowing customers to find exactly what they require. This includes both neutral and bright coloured satin and a computerised paintmatching service that can replicate any paint colour.