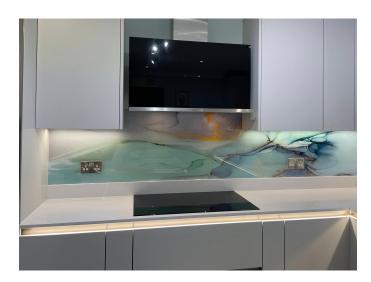

#### **PRINTED SPLASHBACKS**

Why not create a kitchen splashback that reflects your personality? We can create a custom printed splashbacks from any photo, image or illustration that you choose. We can even use a supersized image or multiple images.