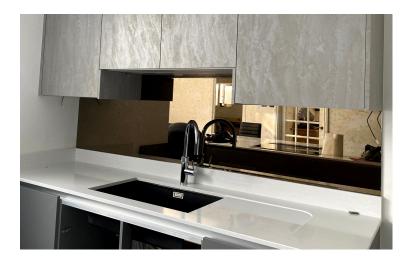

#### **TINTED MIRRORS (NON-TOUGHENED)**

Tinted mirrors add a unique style. We supply a range of tinted mirrors to complement your project. Some of our tinted mirrors are also available as toughened making them suitable for use behind a heat source.

Silver mirror (Non-toughened)

Grey mirror (Non-toughened)

Bronze mirror (Non-toughened)