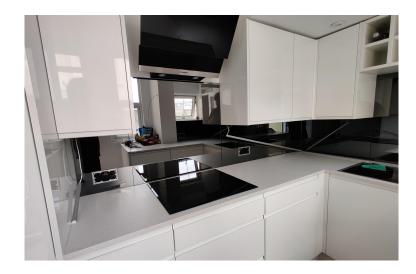

#### **GLASS SPLASHBACKS**

Our glass kitchen splashbacks offer a stylish, contemporary and unique high-end feel to any type of space. Our aim is to seamlessly blend our glass splashbacks perfect with your existing paint, wall paper or other accessories around the home.

#### **GLOSS RANGE**

Our gloss splashbacks are available in a wide range of colours and finishes, allowing you to find the perfect match for your kitchen. Choose from our range of colours or we can match any major paint brand such as Dulux and Farrow & Ball.