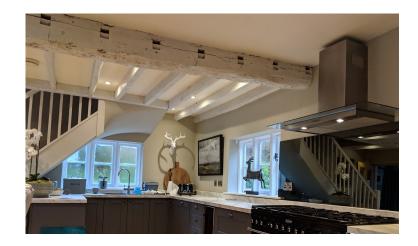

#### **GLASS SPLASHBACKS**

Our glass kitchen splashbacks offer a stylish, contemporary and unique high-end feel to any type of space. Our aim is to seamlessly blend our glass splashbacks perfect with your existing paint, wall paper or other accessories around the home.