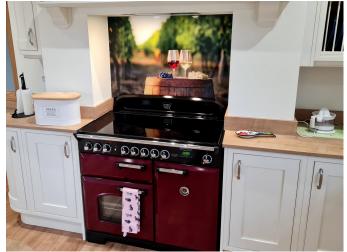

#### **PRINTED SPLASHBACKS**

Why not create a kitchen splashback that reflects your personality? We can create a custom printed splashbacks from any photo, image or illustration that you choose. We can even use a supersized image or multiple images.