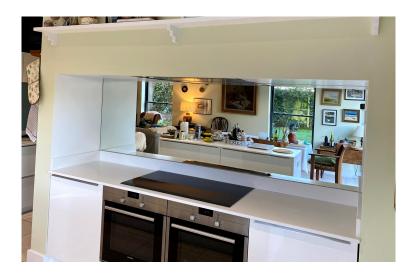

#### **TINTED MIRRORS (NON-TOUGHENED)**

Tinted mirrors add a unique style. We supply a range of tinted mirrors to complement your project. Some of our tinted mirrors are also available as toughened making them suitable for use behind a heat source.

Silver mirror (Non-toughened)

Grey mirror (Non-toughened)

Bronze mirror (Non-toughened)

#### **TINTED MIRRORS (NON-TOUGHENED)**

Satin bronze mirror (Non-toughened)

Satin grey mirror (Non-toughened)

**Technical** 6mm safety backed mirrors. Max length: 3150mm

**Lead Time** 10-15 working days