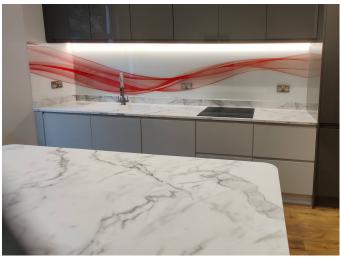

#### **PRINTED SPLASHBACKS**

Why not create a kitchen splashback that reflects your personality? We can create a custom printed splashbacks from any photo, image or illustration that you choose. We can even use a supersized image or multiple images.