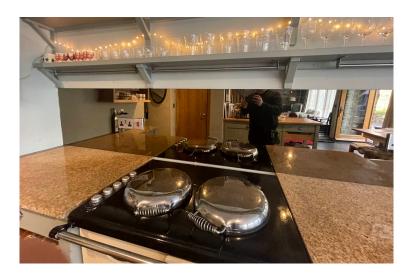

#### **METALLIC RANGE**

Our metallic splashback range is perfect if you are looking to add unique character and originality to your kitchen, and desire an overall feel of elegance and luxury. We offer countless types of metallic styles for you to choose from.

# **METALLIC RANGE**

toughened low-iron glass. Max length: 3600mm

samples of our colours