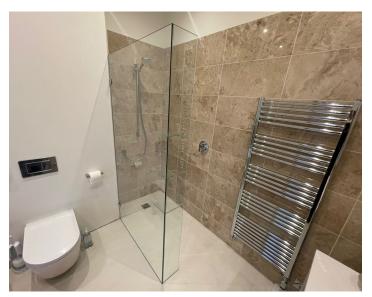

## **FIXED SHOWER SCREENS**

Our range of fixed shower screens are sleek in design with minimal features that make cleaning easy. Some single panel screens can be opened outwards on a hinge.

**Technical** 10mm clear float glass. Max length: 3200mm

**Lead Time** 10-15 working days

Supply and Install

Not available

as supply only