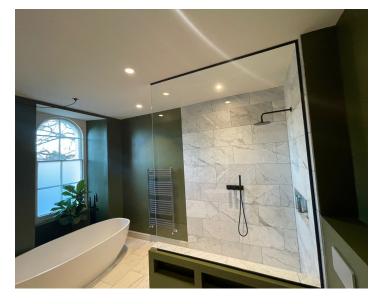

## **FIXED SHOWER SCREENS**

Our range of fixed shower screens are sleek in design with minimal features that make cleaning easy. Some single panel screens can be opened outwards on a hinge.

**Technical** 10mm clear float glass. Max length: 3200mm

**Lead Time** 10-15 working days

Supply and Install

Not available

as supply only