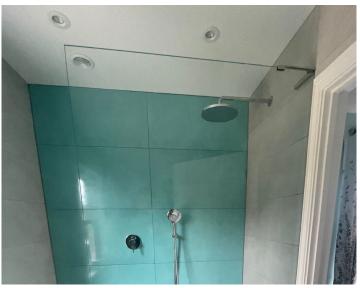

## **FIXED SHOWER SCREENS**

Our range of fixed shower screens are sleek in design with minimal features that make cleaning easy. Some single panel screens can be opened outwards on a hinge.

**Technical** 10mm clear float glass. Max length: 3200mm

**Lead Time** 10-15 working days

Supply and Install

Not available

as supply only