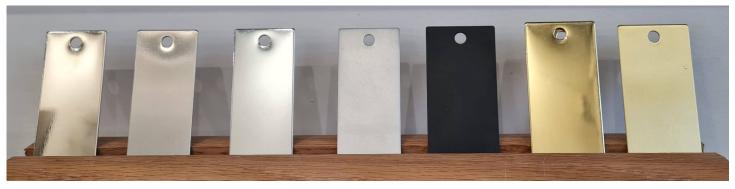

## **HARWARE FINISHES:**

Polished Nickle

Brushed Nickle (Stainless Steel Effect)

Polished Chrome

Satin (Chrome)

Matte Black

**Polished Brass** 

Satin Brass

Polished Nickle

Brushed Nickle

Chrome

Satin (Chrome)

Matte Black

Brass (Polished)

Satin Brass

T 01395 488160 E info@clearlyglassltd.co.uk www.clearlyglassltd.co.uk