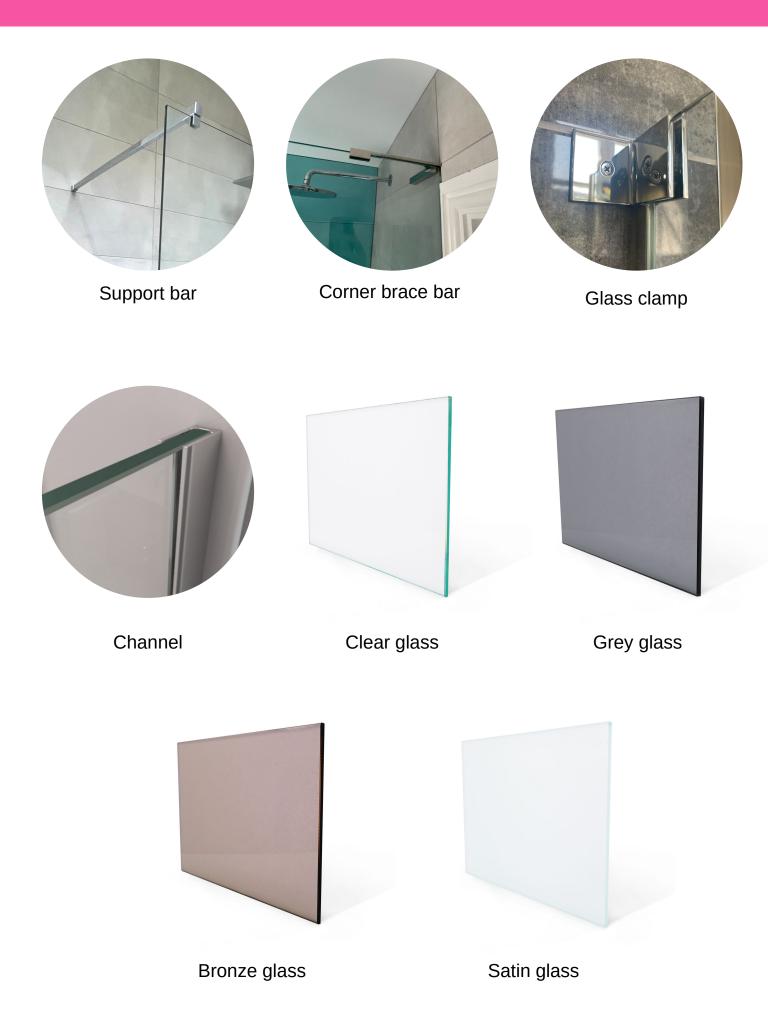

## **FIXED SHOWER SCREENS**

Our range of fixed shower screens are sleek in design with minimal features that make cleaning easy. Some single panel screens can be opened outwards on a hinge.

**Technical** 10mm clear float glass. Max length: 3200mm

## **FIXED SHOWER SCREENS**