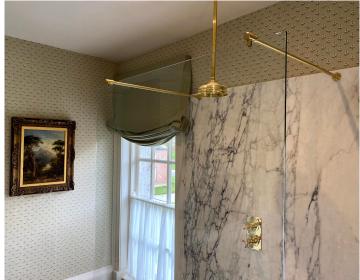

## **FIXED SHOWER SCREENS**

Our range of fixed shower screens are sleek in design with minimal features that make cleaning easy. Some single panel screens can be opened outwards on a hinge.

**Technical** 10mm clear float glass. Max length: 3200mm

**Lead Time** 10-15 working days

Supply and Install

Not available

as supply only