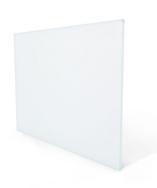

Glass to glass hinge

Free swinging hinge

Standard threshold

Slim threshold

Channel

Clear glass

Grey glass

Bronze glass

#### HARWARE FINISHES:

Polished Stainless Steel

Brushed Stainless Nickle (Stainless Steel Effect)

Matte Stainless Black

Finger pull handle

Polished hole (handle)

D handle

Clear glass