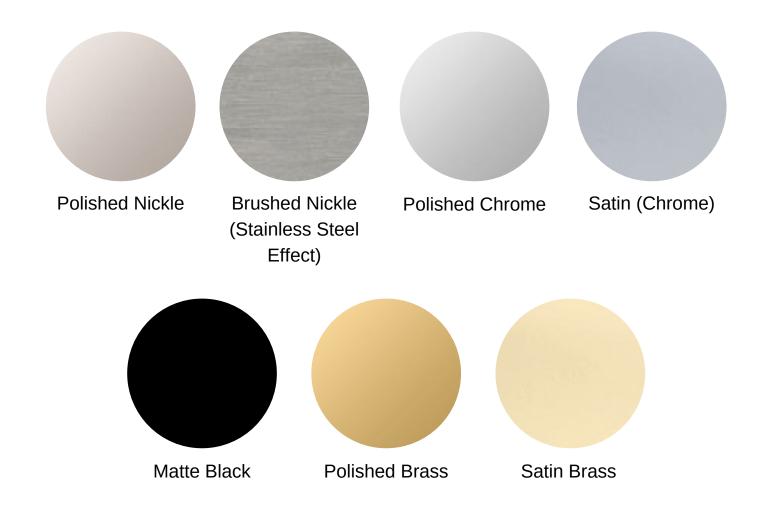

#### HARWARE FINISHES:

T 01395 488160 E info@clearlyglassltd.co.uk www.clearlyglassltd.co.uk

# LOFT AND HINGED SHOWERS

Round knob

D handle

Polished hole (handle)

Support bar

Corner brace bar

Glass clamp

Wall mounted hinge

#### HARWARE FINISHES:

Polished Stainless Steel

Brushed Stainless Nickle (Stainless Steel Effect)

Matte Stainless Black

Finger pull handle

Polished hole (handle)

D handle

Clear glass