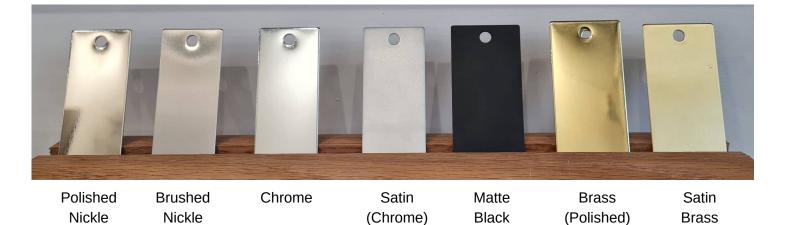

#### HARWARE FINISHES:

T 01395 488160 E info@clearlyglassltd.co.uk www.clearlyglassltd.co.uk

#### HARWARE FINISHES:

Polished Stainless Steel

Brushed Stainless Nickle (Stainless Steel Effect)

Matte Stainless Black

Finger pull handle

Polished hole (handle)

D handle

Clear glass