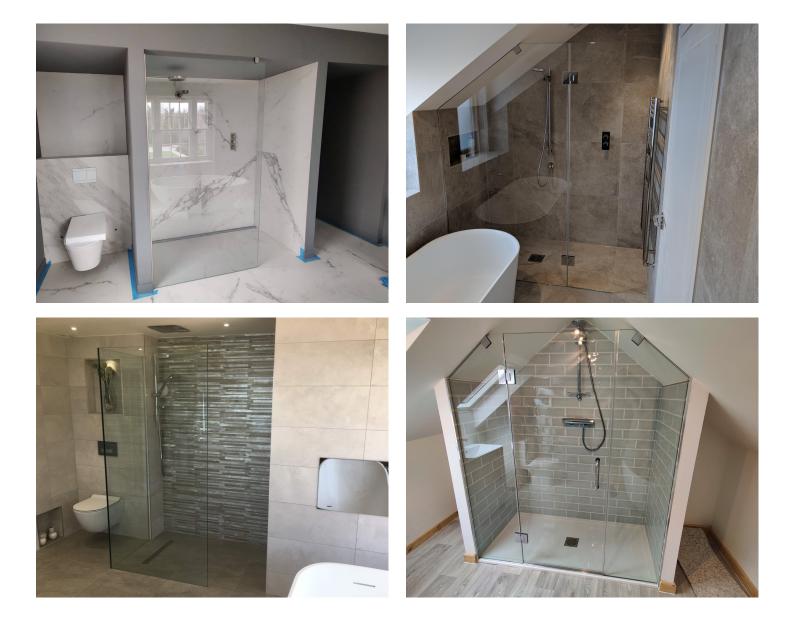

## **CLEARLY GLASS SHOWERS**

We can supply and install our bespoke made-to-measure shower glass and accommodate for all types of unusual spaces and shapes.

**Technical** 10mm clear float glass. Max length: 3200mm

### **HINGED SHOWERS**

Here at Clearly Glass Ltd we offer both hinged and pivoting shower doors in Devon and South West England. We use the finest hinges and hardware, with minimal seals to make the shower as frameless as possible.

**Technical** 10mm clear float glass. Max length: 3200mm

Lead Time 10-15 working days

Supply and Install Not available as supply only