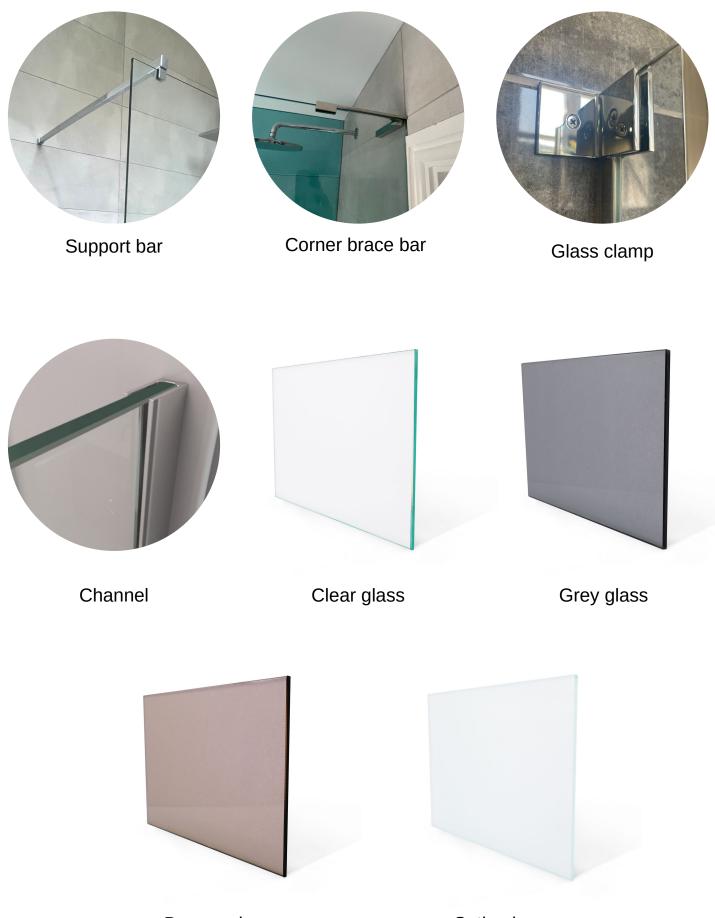

# LOFT AND HINGED SHOWERS

Round knob

D handle

Polished hole (handle)

Support bar

Corner brace bar

Glass clamp

Wall mounted hinge

Glass to glass hinge

Free swinging hinge

Standard threshold

Slim threshold

Channel

Clear glass

Grey glass

Bronze glass

Satin glass