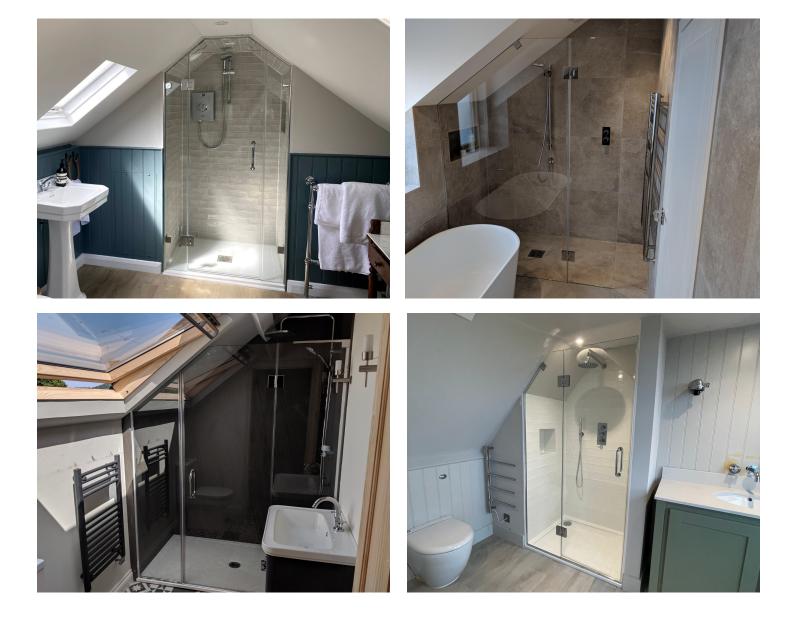

### **LOFT SHOWERS**

Our design team can deliver custom sloped ceiling showers which are perfect for any type of quirky loft space that requires a tailor-made fit.

**Technical** 10mm clear float glass. Max length: 3200mm

Lead Time 10-15 working days

# LOFT AND HINGED SHOWERS