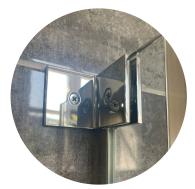

# LOFT AND HINGED SHOWERS

Round knob

D handle

Polished hole (handle)

Support bar

Corner brace bar

Glass clamp

Wall mounted hinge

Glass to glass hinge

Free swinging hinge

Standard threshold

Slim threshold

Channel

Clear glass

Grey glass

Bronze glass