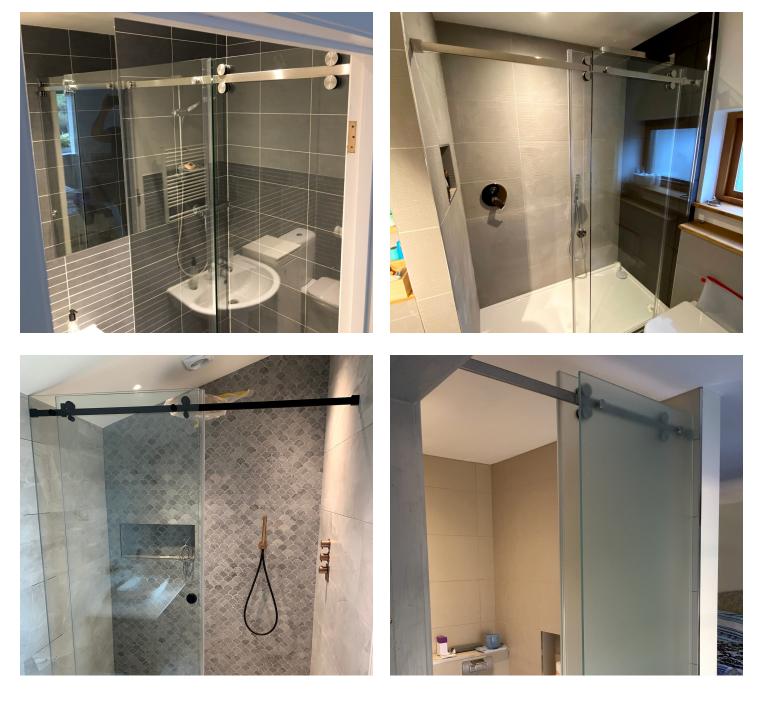

## **SLIDING SHOWERS**

Our glass sliding shower doors are made-to-measure and customised entirely around your preferences and specifications. Our sliding shower door range works well with virtually any type and size of bathroom.

**Technical** 10mm clear float glass. Max length: 3200mm

Lead Time 10-15 working days

# **SLIDING SHOWERS**