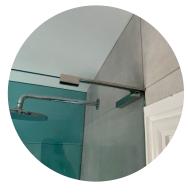

### **HINGED SHOWERS**

Here at Clearly Glass Ltd we offer both hinged and pivoting shower doors in Devon and South West England. We use the finest hinges and hardware, with minimal seals to make the shower as frameless as possible.

**Technical** 10mm clear float glass. Max length: 3200mm

Lead Time 10-15 working days

Supply and Install Not available as supply only