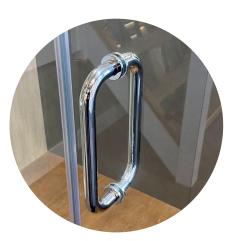

# LOFT AND HINGED SHOWERS

Round knob

D handle

Polished hole (handle)

Support bar

Corner brace bar

Glass clamp

Wall mounted hinge

Glass to glass hinge

Free swinging hinge

Standard threshold

Slim threshold

Channel

Clear glass

Grey glass

Bronze glass