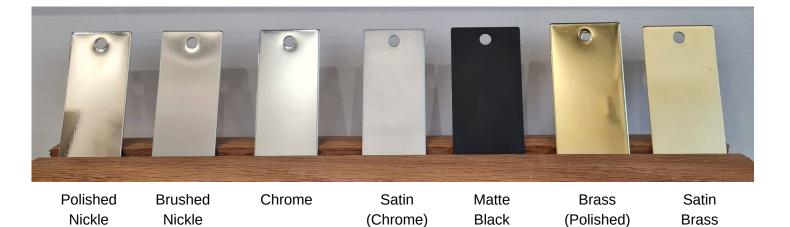

#### HARWARE FINISHES:

T 01395 488160 E info@clearlyglassltd.co.uk www.clearlyglassltd.co.uk

# LOFT AND HINGED SHOWERS

Round knob

D handle

Polished hole (handle)

Support bar

Corner brace bar

Glass clamp

Wall mounted hinge

Glass to glass hinge

Free swinging hinge

Standard threshold

Slim threshold

Channel

Clear glass

Grey glass

Bronze glass

Satin glass