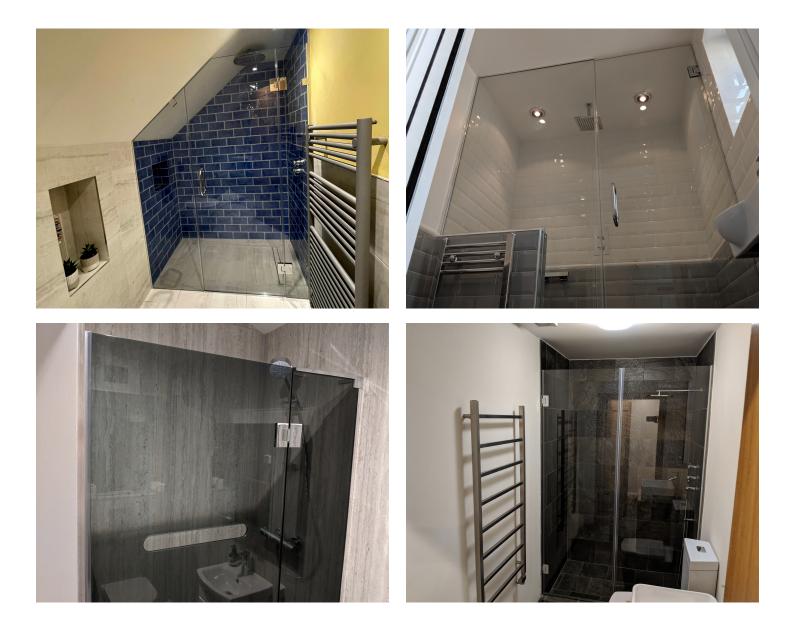

## **CLEARLY GLASS SHOWERS**

We can supply and install our bespoke made-to-measure shower glass and accommodate for all types of unusual spaces and shapes.

**Technical** 10mm clear float glass. Max length: 3200mm

### **HINGED SHOWERS**

Here at Clearly Glass Ltd we offer both hinged and pivoting shower doors in Devon and South West England. We use the finest hinges and hardware, with minimal seals to make the shower as frameless as possible.

**Technical** 10mm clear float glass. Max length: 3200mm

Lead Time 10-15 working days

Supply and Install Not available as supply only