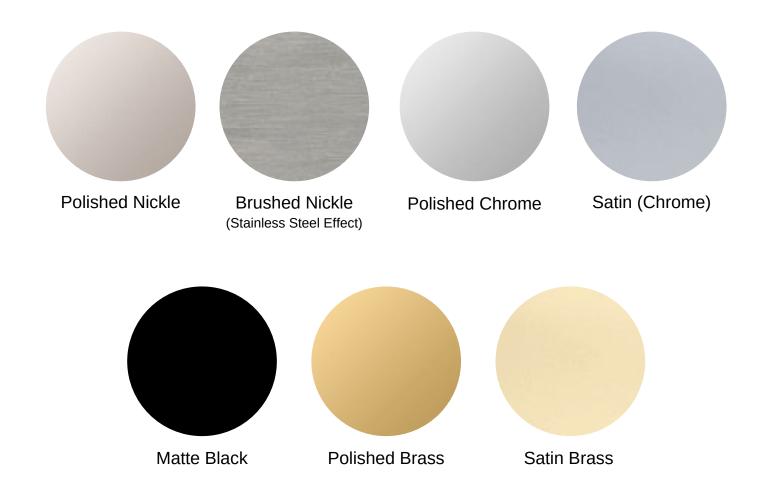

#### HARWARE FINISHES:

T 01395 488160 E info@clearlyglassltd.co.uk www.clearlyglassltd.co.uk

# LOFT AND HINGED SHOWERS

Round knob

D handle

Polished hole (handle)

Support bar

Corner brace bar

Glass clamp

Wall mounted hinge

Glass to glass hinge

Free swinging hinge

Standard threshold

Slim threshold

Channel

Clear glass

Grey glass

Bronze glass

Satin glass