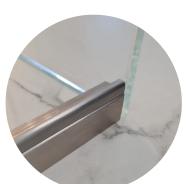

# LOFT AND HINGED SHOWERS

Round knob

D handle

Polished hole (handle)

Support bar

Corner brace bar

Glass clamp

Wall mounted hinge

Glass to glass hinge

Free swinging hinge

Standard threshold

Slim threshold

Channel

Clear glass

Grey glass

Bronze glass