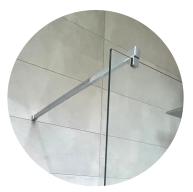

## **SLIDING SHOWERS**

Our glass sliding shower doors are made-to-measure and customised entirely around your preferences and specifications. Our sliding shower door range works well with virtually any type and size of bathroom.

**Technical** 10mm clear float glass. Max length: 3200mm

Lead Time 10-15 working days