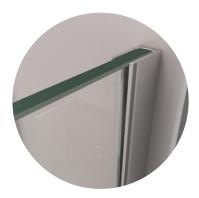

Glass to glass hinge

Free swinging hinge

Standard threshold

Slim threshold

Channel

Clear glass

Grey glass

Bronze glass