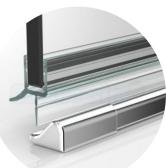

# LOFT AND HINGED SHOWERS

Round knob

D handle

Polished hole (handle)

Support bar

Corner brace bar

Glass clamp

Wall mounted hinge

Glass to glass hinge

Free swinging hinge

Standard threshold

Slim threshold

Channel

Clear glass

Grey glass

Bronze glass