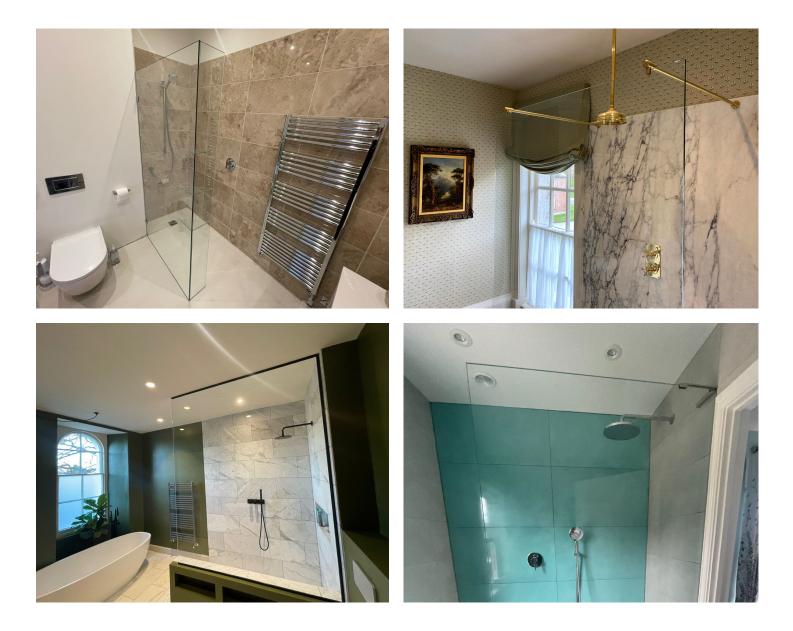

## **CLEARLY GLASS SHOWERS**

We can supply and install our bespoke made-to-measure shower glass and accommodate for all types of unusual spaces and shapes.

**Technical** 10mm clear float glass. Max length: 3200mm

### **LOFT SHOWERS**

Our design team can deliver custom sloped ceiling showers which are perfect for any type of quirky loft space that requires a tailor-made fit.

**Technical** 10mm clear float glass. Max length: 3200mm

### **HINGED SHOWERS**

Here at Clearly Glass Ltd we offer both hinged and pivoting shower doors in Devon and South West England. We use the finest hinges and hardware, with minimal seals to make the shower as frameless as possible.

## **SLIDING SHOWERS**

Our glass sliding shower doors are made-to-measure and customised entirely around your preferences and specifications. Our sliding shower door range works well with virtually any type and size of bathroom.

### **FIXED SHOWER SCREENS**

Our range of fixed shower screens are sleek in design with minimal features that make cleaning easy. Some single panel screens can be opened outwards on a hinge.

**Technical** 10mm clear float glass. Max length: 3200mm