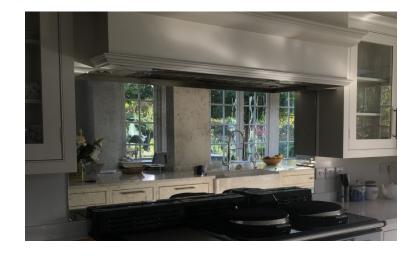

## **ANTIQUE MIRRORS (NON-TOUGHENED)**

Antique Bronze mirror (Non-toughened)

Antique Silver mirror (Non-toughened)

Antique Grey mirror (Non-toughened)

Technical
6mm safety backed
mirror glass.
Max length: 3150mm