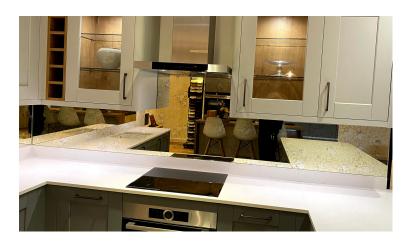

## **ANTIQUE MIRRORS (TOUGHENED)**

Our antique mirrors are a stunning product which character to your home. We supply both handmade distressed toughened antique mirrors, as well as safety backed antique mirrors in a wide range of different finishes.

## **ANTIQUE MIRRORS (TOUGHENED)**

Vintage Antiqued Mirror (Toughened)

Vintage Bronze Tinted (Toughened)

Vintage Grey Tinted (Toughened)

Technical
6mm toughend low iron
glass, hand silvered
Max length: 3600mm