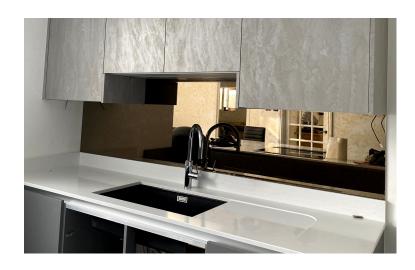

## **ANTIQUE MIRRORS (TOUGHENED)**

Our antique mirrors are a stunning product which character to your home. We supply both handmade distressed toughened antique mirrors, as well as safety backed antique mirrors in a wide range of different finishes.

## **ANTIQUE MIRRORS (NON-TOUGHENED)**

Antique Bronze mirror (Non-toughened)

Antique Silver mirror (Non-toughened)

Antique Grey mirror (Non-toughened)

Technical
6mm safety backed
mirror glass.
Max length: 3150mm