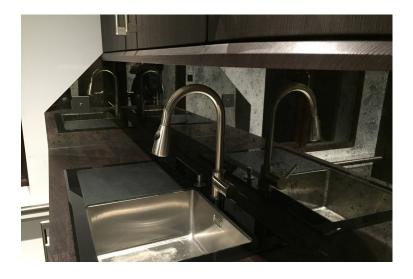

## **ANTIQUE MIRRORS (TOUGHENED)**

Our antique mirrors are a stunning product which character to your home. We supply both handmade distressed toughened antique mirrors, as well as safety backed antique mirrors in a wide range of different finishes.

## **ANTIQUE MIRRORS (NON-TOUGHENED)**

Antique Bronze mirror (Non-toughened)

Antique Silver mirror (Non-toughened)

Antique Grey mirror (Non-toughened)

Technical
6mm safety backed
mirror glass.
Max length: 3150mm