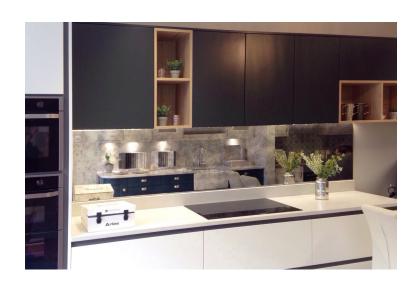

## **ANTIQUE MIRRORS (TOUGHENED)**

Our antique mirrors are a stunning product which character to your home. We supply both handmade distressed toughened antique mirrors, as well as safety backed antique mirrors in a wide range of different finishes.

## **ANTIQUE MIRRORS (TOUGHENED)**

Vintage Antiqued Mirror (Toughened)

Vintage Bronze Tinted (Toughened)

Vintage Grey Tinted (Toughened)

Technical
6mm toughend low iron
glass, hand silvered
Max length: 3600mm