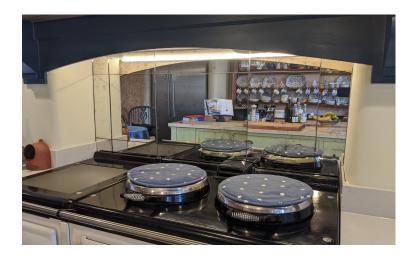

## **ANTIQUE MIRRORS (TOUGHENED)**

Our antique mirrors are a stunning product which character to your home. We supply both handmade distressed toughened antique mirrors, as well as safety backed antique mirrors in a wide range of different finishes.

## **ANTIQUE MIRRORS (TOUGHENED)**

Vintage Antiqued Mirror (Toughened)

Vintage Bronze Tinted (Toughened)

Vintage Grey Tinted (Toughened)

Technical
6mm toughend low iron
glass, hand silvered
Max length: 3600mm