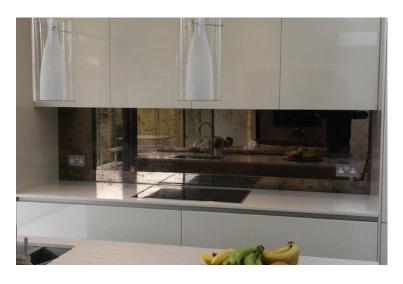

## **ANTIQUE MIRRORS (TOUGHENED)**

Our antique mirrors are a stunning product which character to your home. We supply both handmade distressed toughened antique mirrors, as well as safety backed antique mirrors in a wide range of different finishes.

## **ANTIQUE MIRRORS (NON-TOUGHENED)**

Antique Bronze mirror (Non-toughened)

Antique Silver mirror (Non-toughened)

Antique Grey mirror (Non-toughened)

Technical
6mm safety backed
mirror glass.
Max length: 3150mm