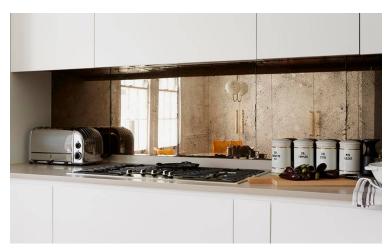

## **ANTIQUE MIRRORS (TOUGHENED)**

Our antique mirrors are a stunning product which character to your home. We supply both handmade distressed toughened antique mirrors, as well as safety backed antique mirrors in a wide range of different finishes.

## **ANTIQUE MIRRORS (TOUGHENED)**

Vintage Antiqued Mirror (Toughened)

Vintage Bronze Tinted (Toughened)

Vintage Grey Tinted (Toughened)

Technical
6mm toughend low iron
glass, hand silvered
Max length: 3600mm