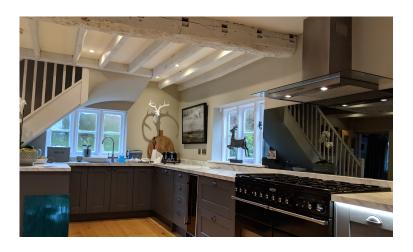

## **ANTIQUE MIRRORS (TOUGHENED)**

Our antique mirrors are a stunning product which character to your home. We supply both handmade distressed toughened antique mirrors, as well as safety backed antique mirrors in a wide range of different finishes.

## **ANTIQUE MIRRORS (TOUGHENED)**

Vintage Antiqued Mirror (Toughened)

Vintage Bronze Tinted (Toughened)

Vintage Grey Tinted (Toughened)

Technical
6mm toughend low iron
glass, hand silvered
Max length: 3600mm