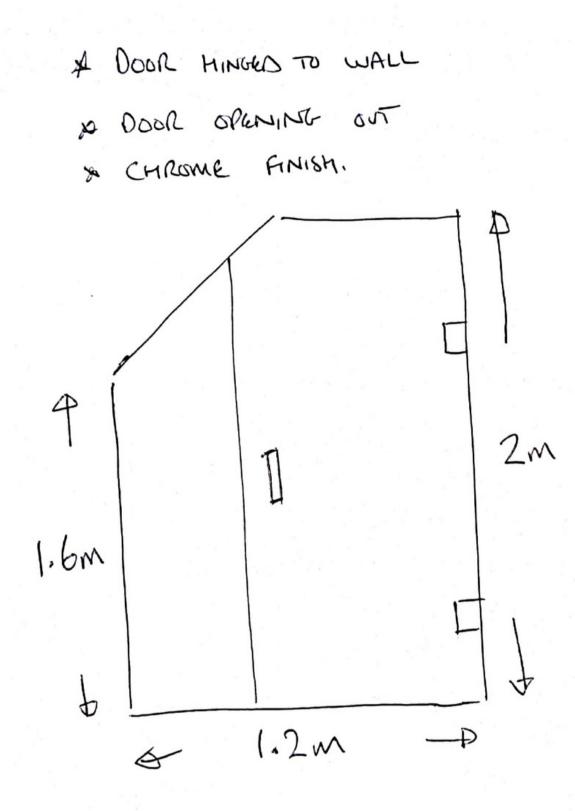

### DRAWINGS

A rough sketch (or a photo & description) and some sizes of each section is the best way for us to be able to give you a quote (we will take accurate sizes during our survey if you choose to proceed).

### SIZES

Approximate size (width x height) of the screen or enclosure

### LAYOUT

An approximate idea of the layout you would like

### **FINISH**

Hardware finish you would like a quote for