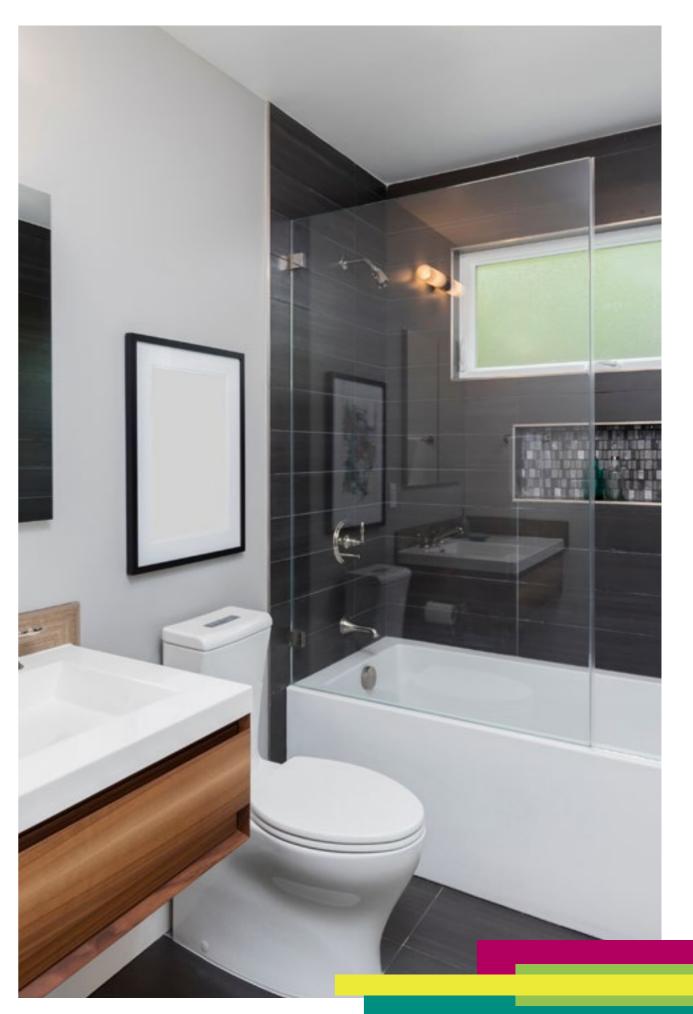

## CLEARLY SHOWERS

Minimal and sophisticated, a frameless shower screen or enclosure adds that touch of luxury to any bathroom. Fully made to measure we can accommodate intricate spaces, uneven surfaces and complicated layouts. For projects of any size.

Whatever your requirements, we offer a one stop solution to your showering needs!

- Fully bespoke frameless showers able to fit into any space or layout.
- Design technology using specialist design software, providing 3D visual previews and installation plans
- Meticulous, precision measuring process
- Highest standards for installations
- High quality components large choice of style and finishes
- Variety of glass finishes available
- Complete service available for both residential and commercial projects