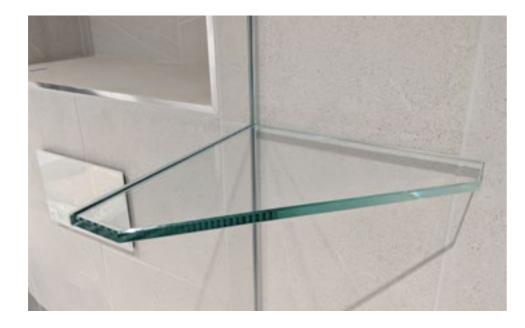

## UV BONDED GLASS

Invisible and clean to use, UV Bonding offers significant benefits over traditional methods. An adhesive joint distributes loads and stresses over the total joint area to give a more even distribution of static and dynamic loads, instead of concentrating these at high-stress points. The adhesive bonded joint is, therefore, more resistant to flex and vibration than for example, a bolted joint.

At Clearly Glass Ltd we use the latest technology in Ultra Violet (UV) bonding to create invisible joints on any glass.

The adhesive is cured using ultra violet light to create a very high strength bond. The main benefit of UV bonding is there is no need for drilled holes or fixing to other materials. This allows the creation of clean, uninterrupted lines for items such as, glass shelves, tables, cabinets and can also be used to create 'invisible joints' between fixed panels in shower screens, at either standard or non-standard angles.

Another benefit is the use of glass 'headers' to bond shower panels together from above, creating shower enclosures with no metal support bars for bracing.