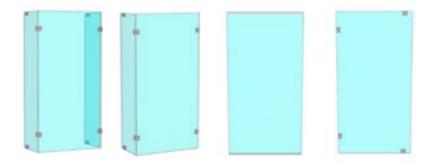

# WALK-IN PANELS

Maximise your space - walk in showers gives you the freedom to create a stunning shower experience in a large or small areas, they also give a clean, seamless finish.

- Simple, effective and stunning
- Perfect for wet rooms
- Offers a space saving solution without the need for doors
- Large panels available
- Variety of fixing & layout options