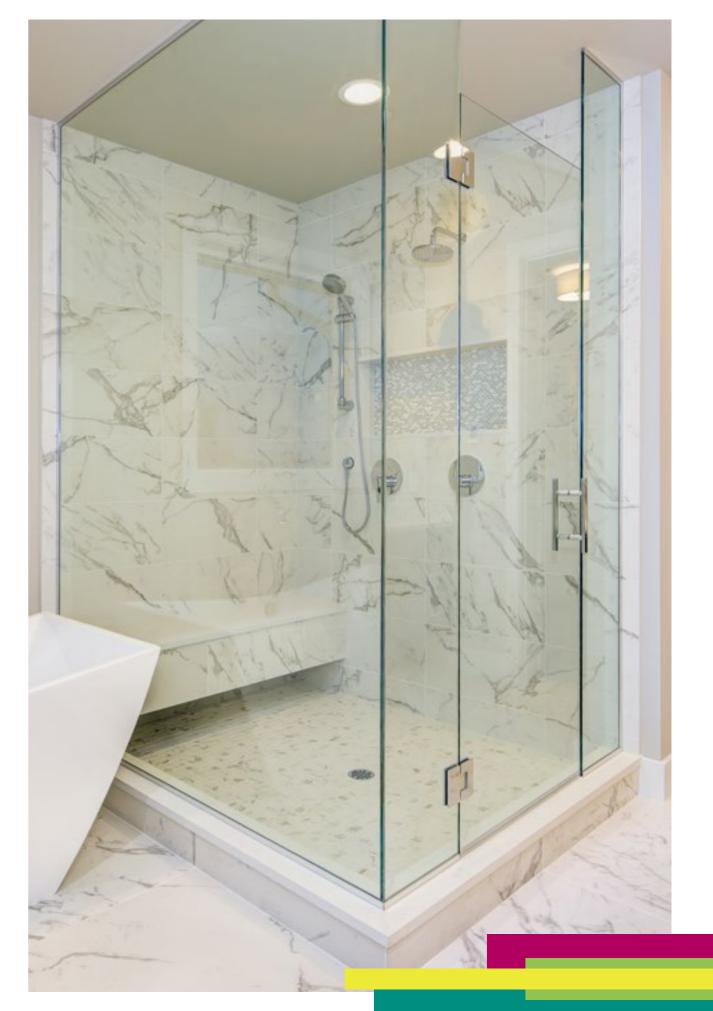

# CORNER ENCLOSURES

As with inline enclosures allows the use of recess and awkward corners to maximise usage of space whatever your layout. With the added benefit of corner panels.

- Stylish and elegant
- Perfect for all types of bathrooms
- Made to fit any size wet-room or shower tray
- Variety of fixing & layout options
- Door open inwards or outwards to allow easy access

# 3-SIDED ENCLOSURES

To give your bathroom a designer edge, fitting a frameless three sided enclosure will give you a super sleek finish whatever your style!

- Make a statement with glass
- Suits large spaces as well as compact openings
- Angled enclosures available
- Can be created using UV bonding or brackets
- Variety of fixing & layout options