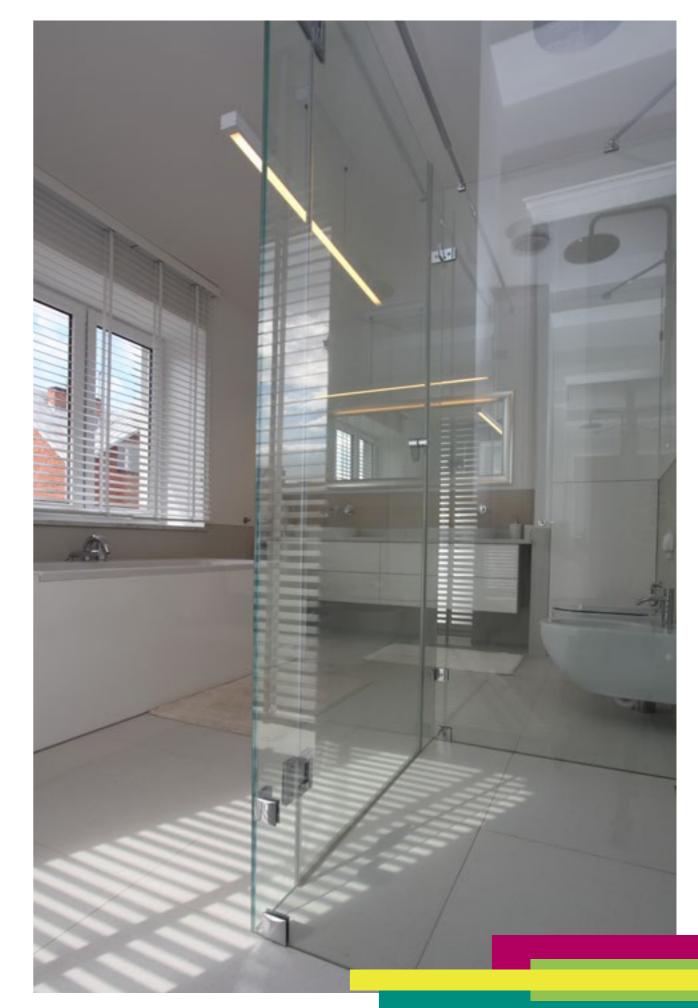

# WALK-IN PANELS

Maximise your space - walk in showers gives you the freedom to create a stunning shower experience in a large or small areas, they also give a clean, seamless finish.

- Simple, effective and stunning
- Perfect for wet rooms
- Offers a space saving solution without the need for doors
- Large panels available
- Variety of fixing & layout options

# INLINE ENCLOSURES

Options to utilise a recess area. This style of shower enclosure offers a range of configurations to work for your specific requirements. Easy access using doors and side panels, tailored to your needs and to maximise comfort.

- Clean modern lines
- Perfect for alcoves and compact rooms
- Made to fit any width & height
- Variety of fixing & layout options to allow a comfortable access route to shower
- Keeping to a seamless finish, without the clutter of frames to your enclosure