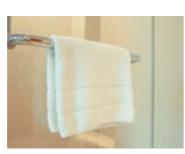

## **OPTIONS**

It is all in the detail, finishing touches are everything. We offer a wide range of accessories to enhance your completed project. Using our bespoke glass techniques, we are able to create designer touches to your glass panels, cutting in features to incorporate handles or towel rails.

## HANDLES, RAILS AND GLASS

GLASS OPTIONS

Clear glass,
Low iron (extra clear glass),
Tinted grey,
Tinted black,
Tinted bronze,
Tinted green,
Satin (white frosted),
Sandblasted designs,
6mm, 8mm, 10mm & 12mm glass

COATINGS
RITEC (easy clean coating)

**Cut-out Towel Rails** 

Pull Handles

Drilled Finger Pulls

Robe Hooks

Door Knobs

Glass-Mounted Towel Rails