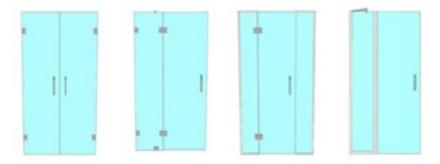

# SINGLE DOORS

Create a luxury fuss free minimalist showering experience in your bathroom giving you a very luxurious feel to your finished project!

- Timeless simplicity
- Perfect for alcoves and between tiled walls
- Narrow and extra wide doors available ensuring tailored comfort for your needs
- Can be wall hung or top and bottom pivot