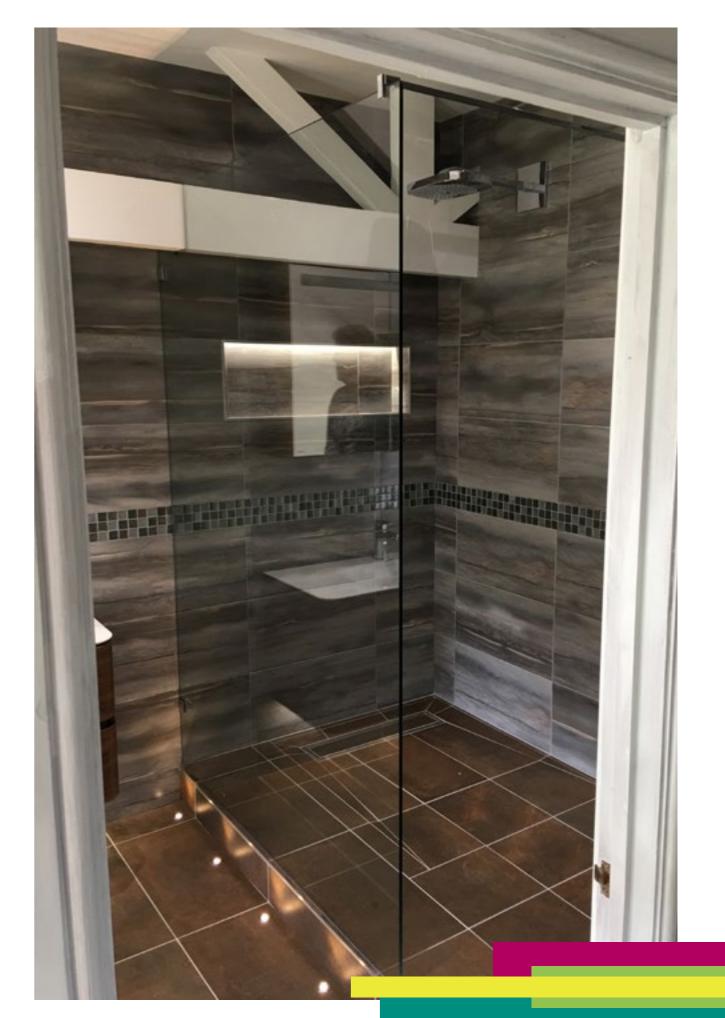

# SHAPED SHOWERS

Without a doubt, our precision cutting measuring and installation will allow you to have that perfect shower experience you dreamt of, no matter how complex the challenge!

- Complex and intricate spaces
- Ideal for loft conversions
- Sloping ceilings
- Can accommodate dwarf walls
- Cut-outs for boxing or exposed beams
- Large variety of fixing and layout options