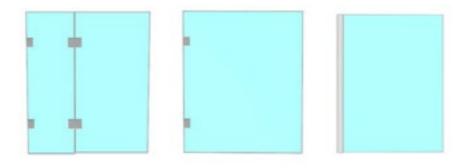

# SLIDING DOORS

This sleek option for a space saving design will provide a stunning contemporary look.

- Beautifully engineered
- Ideal practical yet elegant solution where space could present an issue
- Adaptable to suit any shower design
- Made to fit custom widths and lengths
- Variety of layouts options and finishes available