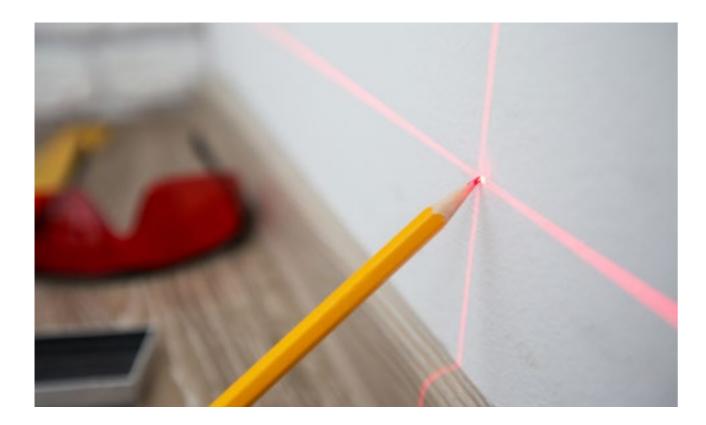

#### 1. Site Survey

A detailed first meeting and survey allows us to collate all the information required to ensure a perfect fit for your frameless glass shower. You will have the option of selecting your hardware fittings as well as selecting the glass type.

#### 2. Design technology

Using our bespoke specialist shower enclosure design software, a 3D visual of the finished product is produced and presented for approval.

#### 3. Final Confirmation

Once the design and the visual is approved, measurements are double checked before we proceed to manufacture.