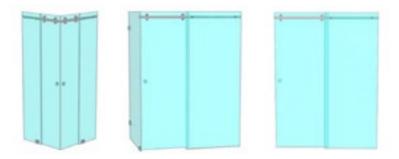

# SLIDING DOORS

This sleek option for a space saving design will provide a stunning contemporary look.

- Beautifully engineered
- Ideal practical yet elegant solution where space could present an issue
- Adaptable to suit any shower design
- Made to fit custom widths and lengths
- Variety of layouts options and finishes available