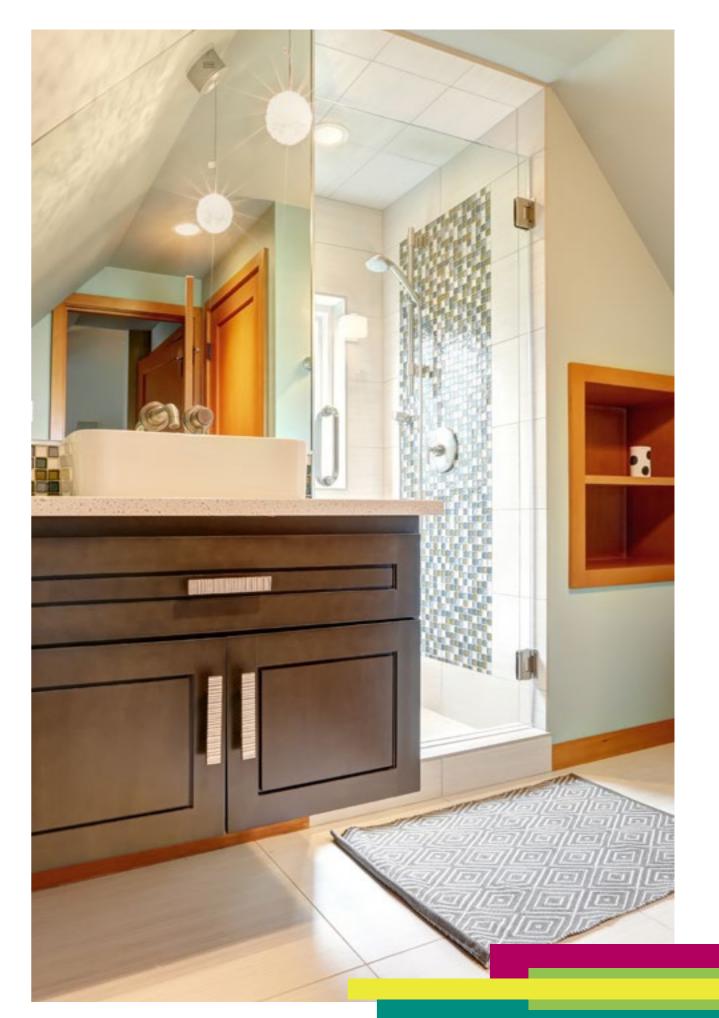

## CLEARLY SHOWERS

Minimal and sophisticated, a frameless shower screen or enclosure adds that touch of luxury to any bathroom. Fully made to measure we can accommodate intricate spaces, uneven surfaces and complicated layouts. For projects of any size.

# SHAPED SHOWERS

Without a doubt, our precision cutting measuring and installation will allow you to have that perfect shower experience you dreamt of, no matter how complex the challenge!

- Complex and intricate spaces
- Ideal for loft conversions
- Sloping ceilings
- Can accommodate dwarf walls
- Cut-outs for boxing or exposed beams
- Large variety of fixing and layout options