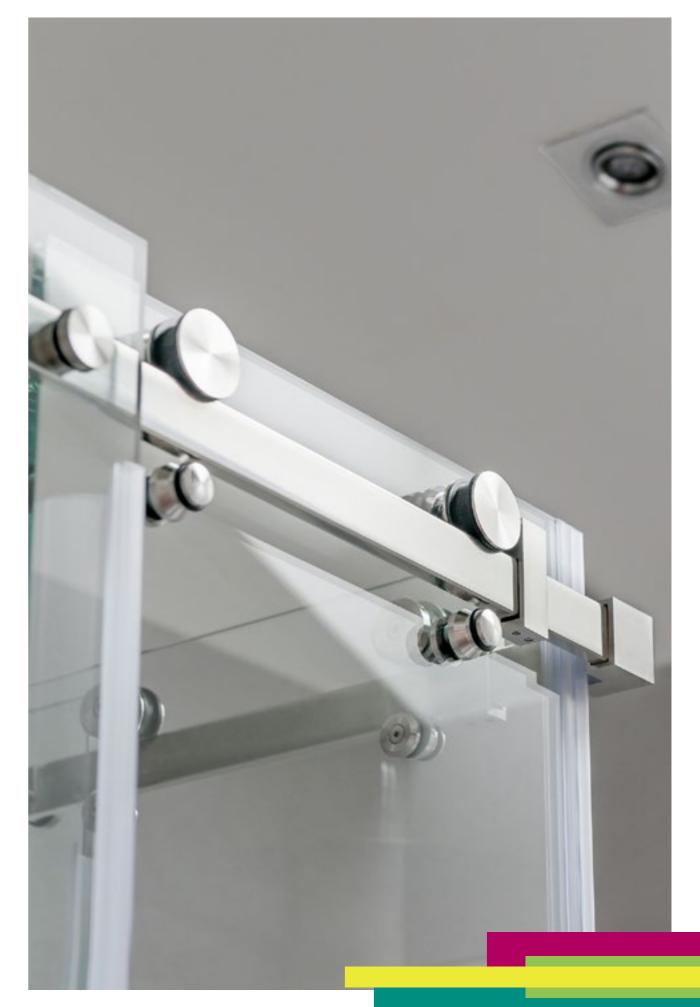

# SLIDING DOORS

This sleek option for a space saving design will provide a stunning contemporary look.

- Beautifully engineered
- Ideal practical yet elegant solution where space could present an issue
- Adaptable to suit any shower design
- Made to fit custom widths and lengths
- Variety of layouts options and finishes available

## HINGES

- Full-length aluminium hinges
- Heavy duty high quality fittings
- Solid brass hinges
- Various finishes available
- Square edged, bevelled edge, landscape
- We are happy to source alternative style hinges for our clients if required

## **BRACKETS**

- Solid brass clamps
- Versatile support bars
- Minimal glazing channelVarious finishes available
- Square edged, bevelled edge
- Clients can specify alternative clamps/support bars if required