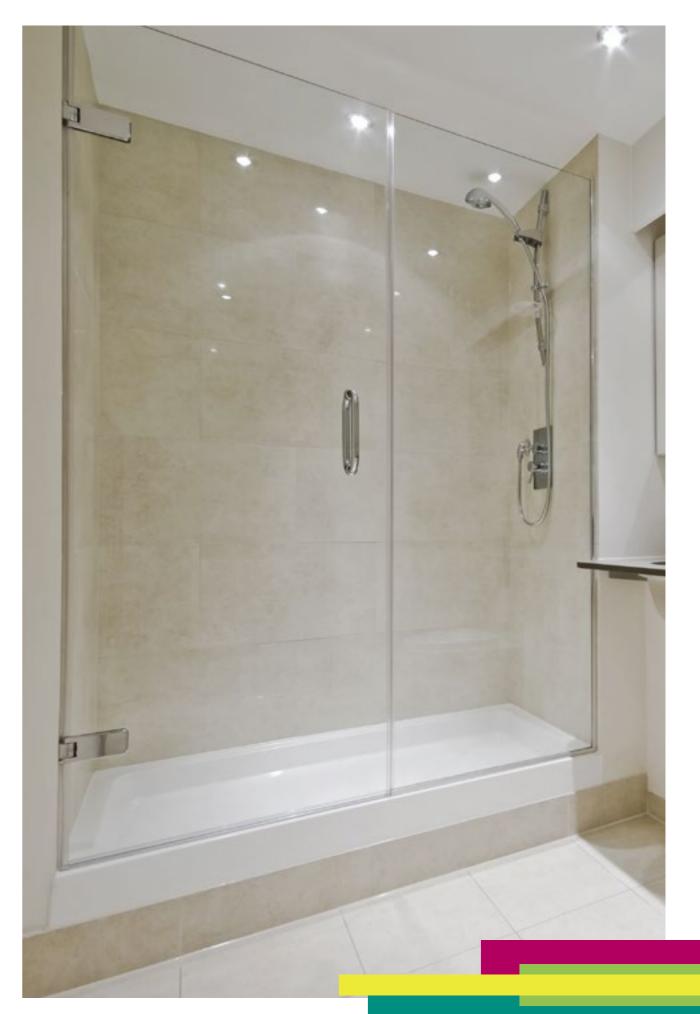

# BATH SCREENS

Functional and practical yet elegant, classy and appealing. Fully made to measure to ensure a snug fit your bath.

- Minimal and sophisticated
- Custom designed to suit your bath
- Opening or fixed
- Variety of layouts options and finishes available