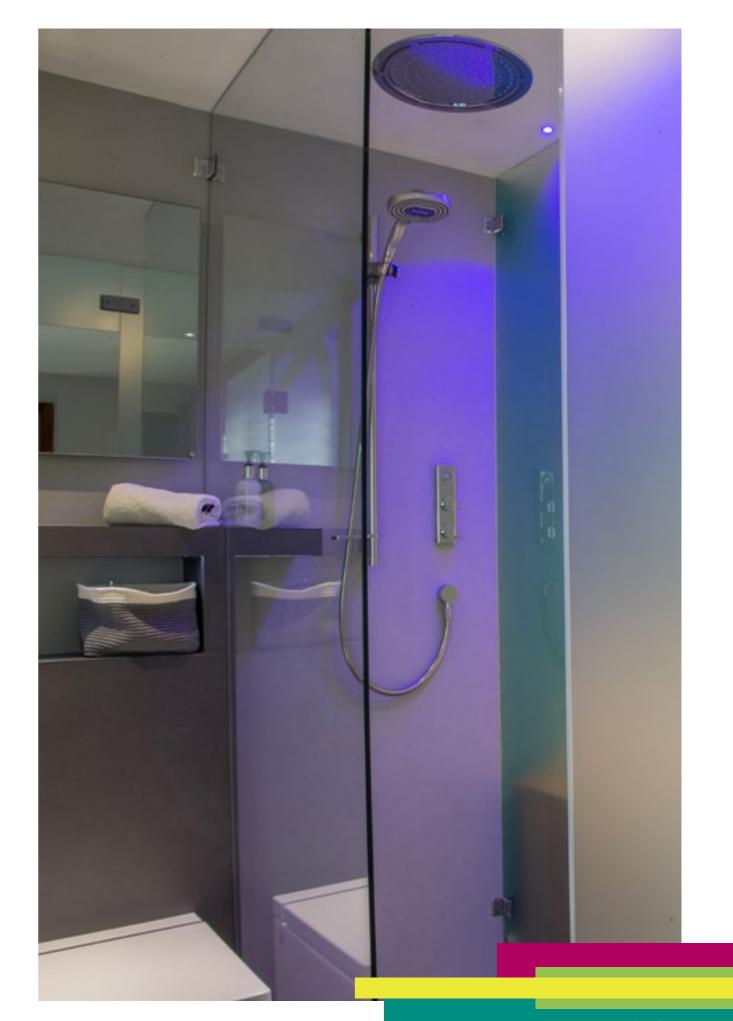

## UV BONDED GLASS

Invisible and clean to use, UV Bonding offers significant benefits over traditional methods. An adhesive joint distributes loads and stresses over the total joint area to give a more even distribution of static and dynamic loads, instead of concentrating these at high-stress points. The adhesive bonded joint is, therefore, more resistant to flex and vibration than for example, a bolted joint.

At Clearly Glass Ltd we use the latest technology in Ultra Violet (UV) bonding to create invisible joints on any glass.

The adhesive is cured using ultra violet light to create a very high strength bond. The main benefit of UV bonding is there is no need for drilled holes or fixing to other materials. This allows the creation of clean, uninterrupted lines for items such as, glass shelves, tables, cabinets and can also be used to create 'invisible joints' between fixed panels in shower screens, at either standard or non-standard angles.

Another benefit is the use of glass 'headers' to bond shower panels together from above, creating shower enclosures with no metal support bars for bracing.