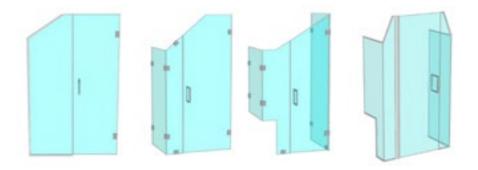

# 3-SIDED ENCLOSURES

To give your bathroom a designer edge, fitting a frameless three sided enclosure will give you a super sleek finish whatever your style!

- Make a statement with glass
- Suits large spaces as well as compact openings
- Angled enclosures available
- Can be created using UV bonding or brackets
- Variety of fixing & layout options