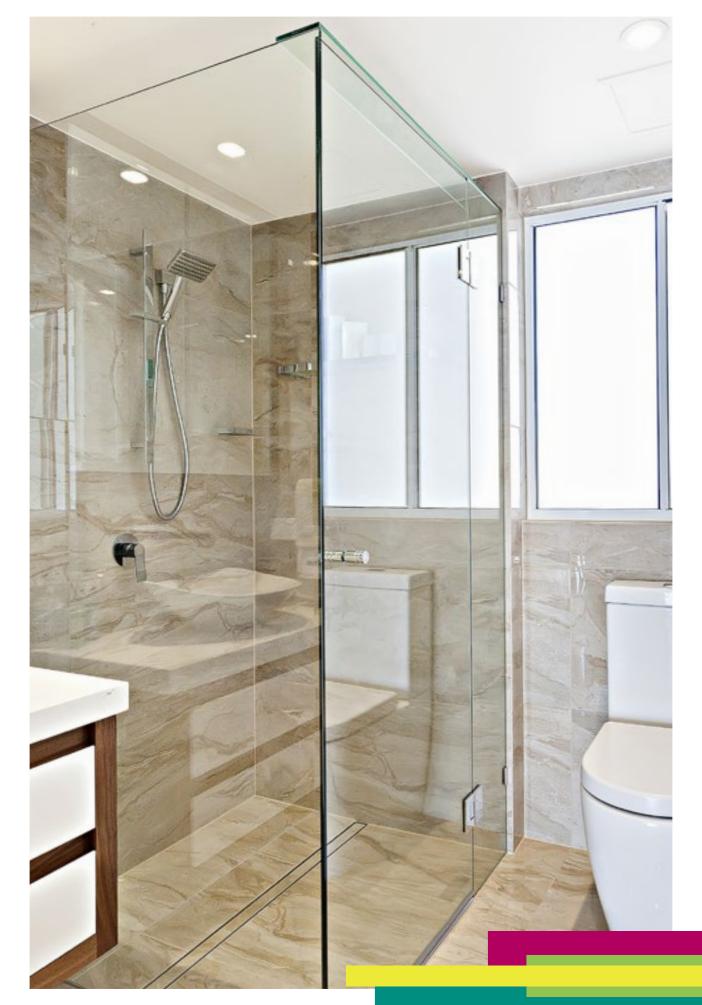

# CORNER ENCLOSURES

As with inline enclosures allows the use of recess and awkward corners to maximise usage of space whatever your layout. With the added benefit of corner panels.

- Stylish and elegant
- Perfect for all types of bathrooms
- Made to fit any size wet-room or shower tray
- Variety of fixing & layout options
- Door open inwards or outwards to allow easy access

# 3-SIDED ENCLOSURES

To give your bathroom a designer edge, fitting a frameless three sided enclosure will give you a super sleek finish whatever your style!

- Make a statement with glass
- Suits large spaces as well as compact openings
- Angled enclosures available
- Can be created using UV bonding or brackets
- Variety of fixing & layout options