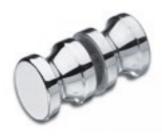

# COMPONENTS & SEALS

From contemporary to traditional or designer to minimalist, whatever your style choice we can accessorize your hinges and brackets to help make your vision a reality.

## HINGES

- Full-length aluminium hinges
- Heavy duty high quality fittings
- Solid brass hinges
- Various finishes available
- Square edged, bevelled edge, landscape
- We are happy to source alternative style hinges for our clients if required

## **BRACKETS**

- Solid brass clamps
- Versatile support bars
- Minimal glazing channelVarious finishes available
- Square edged, bevelled edge
- Clients can specify alternative clamps/support bars if required