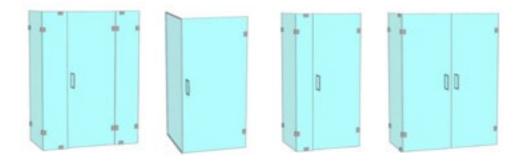

# CORNER ENCLOSURES

As with inline enclosures allows the use of recess and awkward corners to maximise usage of space whatever your layout. With the added benefit of corner panels.

- Stylish and elegant
- Perfect for all types of bathrooms
- Made to fit any size wet-room or shower tray
- Variety of fixing & layout options
- Door open inwards or outwards to allow easy access

# 3-SIDED ENCLOSURES

To give your bathroom a designer edge, fitting a frameless three sided enclosure will give you a super sleek finish whatever your style!

- Make a statement with glass
- Suits large spaces as well as compact openings
- Angled enclosures available
- Can be created using UV bonding or brackets
- Variety of fixing & layout options