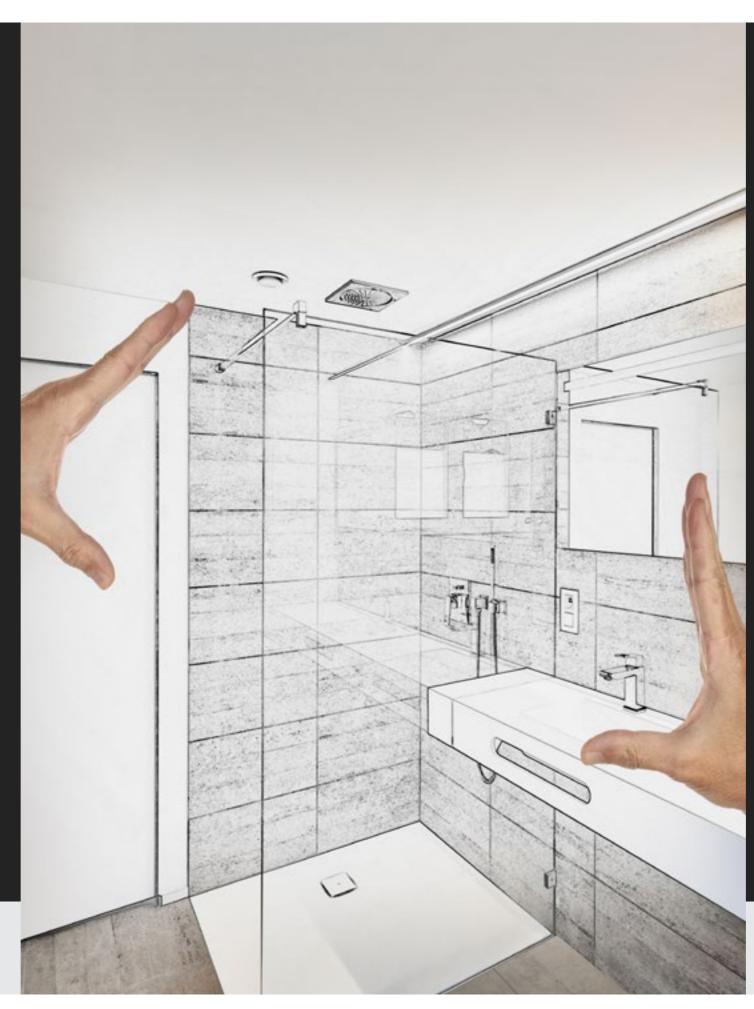

# SHAPED SHOWERS

Without a doubt, our precision cutting measuring and installation will allow you to have that perfect shower experience you dreamt of, no matter how complex the challenge!

- Complex and intricate spaces
- Ideal for loft conversions
- Sloping ceilings
- Can accommodate dwarf walls
- Cut-outs for boxing or exposed beams
- Large variety of fixing and layout options