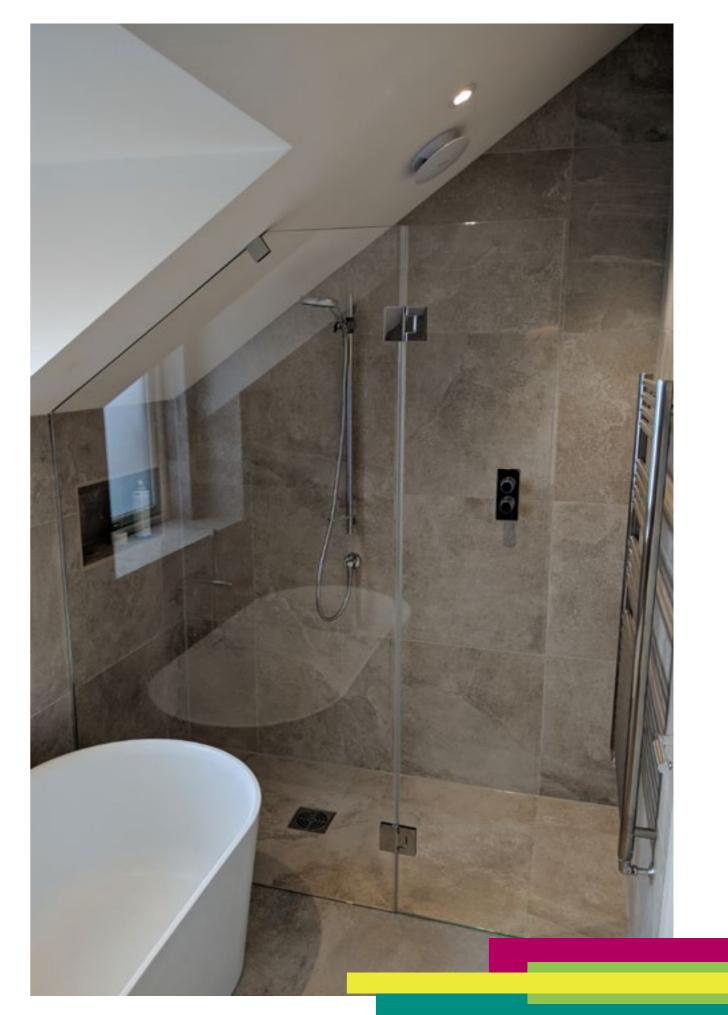

# SHAPED SHOWERS

Without a doubt, our precision cutting measuring and installation will allow you to have that perfect shower experience you dreamt of, no matter how complex the challenge!

- Complex and intricate spaces
- Ideal for loft conversions
- Sloping ceilings
- Can accommodate dwarf walls
- Cut-outs for boxing or exposed beams
- Large variety of fixing and layout options