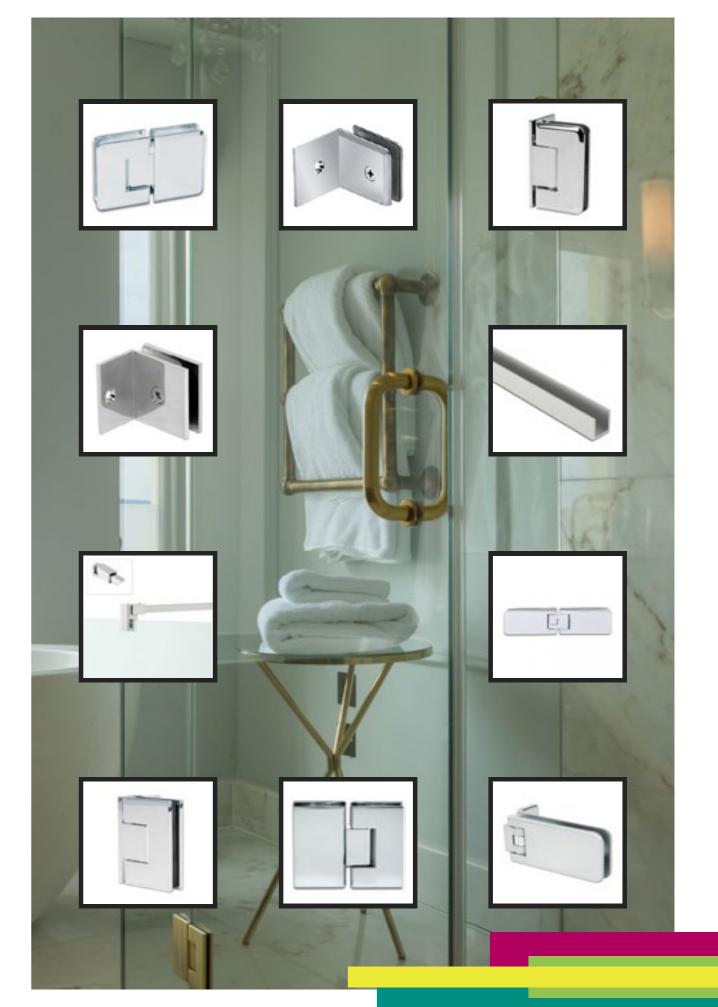

# COMPONENTS & SEALS

From contemporary to traditional or designer to minimalist, whatever your style choice we can accessorize your hinges and brackets to help make your vision a reality.

## HINGES

- Full-length aluminium hinges
- Heavy duty high quality fittings
- Solid brass hinges
- Various finishes available
- Square edged, bevelled edge, landscape
- We are happy to source alternative style hinges for our clients if required

## **BRACKETS**

- Solid brass clamps
- Versatile support bars
- Minimal glazing channelVarious finishes available
- Square edged, bevelled edge
- Clients can specify alternative clamps/support bars if required

## SEALS

- Magnetic Seals
- Various clear seals depending on situation
- Clip on polycarbonate seals with soft rubber
- Ultra minimal seals bonded to edges of glass also available